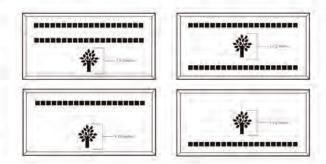

#### 4x8 Layout #1

Artwork layout for free clipart -

ALL IMAGES EXCEPT FOR: 1C, 2C, 3C, 4C, 5C, 5SB, 8SB, 9SB, 12SB, 13SB, 14SB, 15SB, 16SB, 17SB, 19SB, 20SB, 21SB, 22SB, 23SB, 24SB, 26SB, 30SB, 1ZOO-22ZOO (ALL ZOO CLIPART)

Number of characters is 20 per line, including spaces and punctuation. Logo height equals 1 ½ inches. Clipart can also be placed on top, middle or bottom line if preferred.

#### 4x8 Layout #2

Artwork layout for free clipart -

ALL IMAGES EXCEPT FOR: 2SB, 7SB, 9AN, 10A, 13B, 15SP, 28SB

Number of characters is 12 per line, including spaces and punctuation. Logo height equals 2 inches.