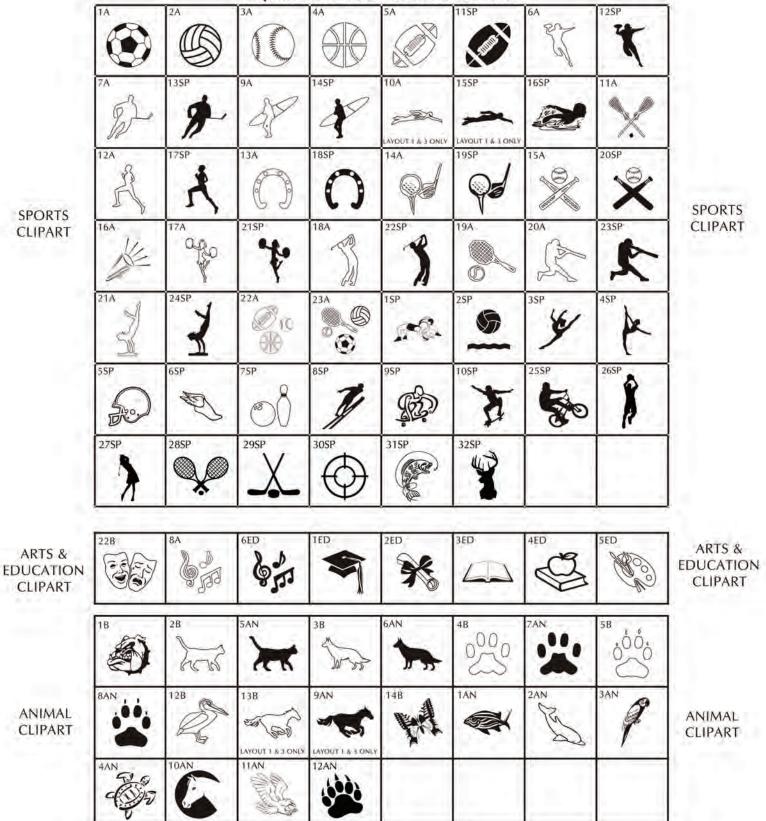

# Brick Markers USA, Inc. Free Clipart Library when choosing clipart only use number and letter(s) for referencing.

ARE YOU LOOKING FOR A SPECIFIC CLIPART NOT LISTED WITHIN OUR LIBRARY? INQUIRE WITH YOUR SALES REPRESENTATIVE!

#### \* NOT APPLICABLE FOR MINI REPLICAS

Brick Markers® USA, Inc. (BMI) offers this free clipart to your club or organization as an opportunity to increase your profit margins. Your club or organization could charge an additional fee to any of your donors/customers that would like to add clipart to their bricks.

Important Note: Your brick area should have a clean and consistent appearance and should not be filled with too many free clipart images. We suggest that you limit the amount of free clipart images you offer to your donors/customers. For the possible free clipart image layouts, please see the attachment. We highly recommend one layout per size brick (4x8 & 8x8).