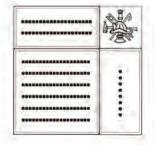

#### 4x8 Layout #1

Artwork layout for free clipart -

ALL IMAGES EXCEPT FOR: 1C, 2C, 3C, 4C, 5C, 5SB, 8SB, 9SB, 12SB, 13SB, 14SB, 15SB, 16SB, 17SB, 19SB, 20SB, 21SB, 22SB, 23SB, 24SB, 26SB, 30SB, 1ZOO-22ZOO (ALL ZOO CLIPART)

Number of characters is 20 per line, including spaces and punctuation. Logo height equals 1 ½ inches. Clipart can also be placed on top, middle or bottom line if preferred.