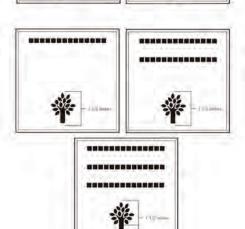

#### 8x8 Layout #3

Artwork layout for free clipart -

ALL IMAGES APPLY TO THIS LAYOUT. All images can be used and are positioned at the bottom or top of the brick.

Number of characters is 20 per line, including spaces and punctuation. Logo height equals 2 inches.

#### 12x12 Layout #5

Number of characters is 20 per line horizontal and 8 characters per line vertical, including spaces and punctuation. Custom logo height equals  $3 \frac{1}{2}$  inches on the 4x4.

(1) 4x4, (2) 4x8, (1) 8x8