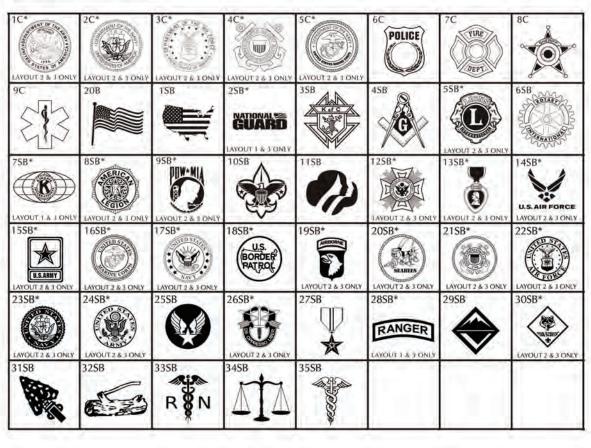

# Brick Markers USA, Inc. Free Clipart Library when choosing clipart only use number and letter(s) for referencing.

SEALS & BADGES CLIPART

SEALS & BADGES CLIPART

#### \* NOT APPLICABLE FOR MINI REPLICA

Brick Markers® USA, Inc. (BMI) offers this free clipart to your club or organization as an opportunity to increase your profit margins. Your club or organization could charge an additional fee to any of your donors/customers that would like to add clipart to their bricks.

Important Note: Your brick area should have a clean and consistent appearance and should not be filled with too many free clipart images. We suggest that you limit the amount of free clipart images you offer to your donors/customers. For the possible free clipart image layouts, please see the attachment. We highly recommend one layout per size brick (4x8 & 8x8).

BMI Disclaimer: We will always do our best to provide a high quality engraved image. However, with any engraving process, we may lose some of the intricate details of a logo/graphic from the process of engraving. Such lost details should not be considered a defect but simply the result of engraving the image.