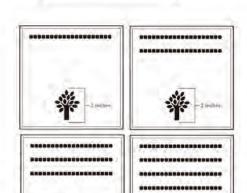

#### 6x6 Layout #4

Artwork layout for free clipart -

ALL IMAGES EXCEPT FOR: 1C, 2C, 3C, 4C, 5C, 5SB, 8SB, 9SB, 12SB, 13SB, 14SB, 15SB, 16SB, 17SB, 19SB, 20SB, 21SB, 22SB, 23SB, 24SB, 26SB, 30SB, 1ZOO-22ZOO (ALL ZOO CLIPART)

Number of characters is 14 per line, including spaces and punctuation. Logo height equals 1  $\frac{1}{2}$  inches,