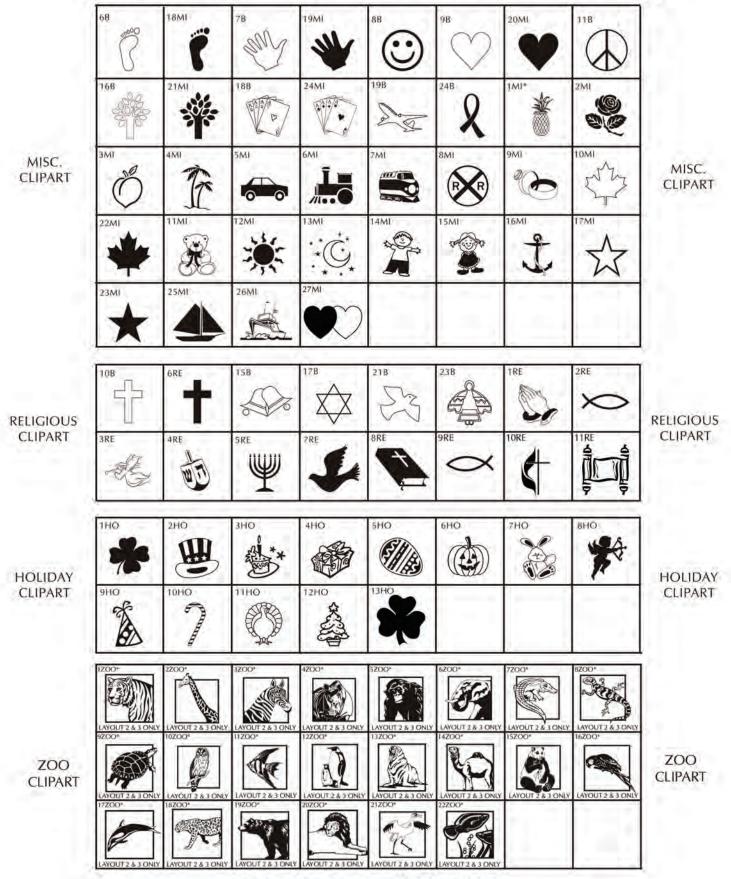

### Brick Markers USA, Inc. Free Clipart Library

when choosing clipart only use number and letter(s) for referencing.

\* NOT APPLICABLE FOR MINI REPLICA

Brick Markers® USA, Inc. (BMI) offers this free clipart to your club or organization as an opportunity to increase your profit margins. Your club or organization could charge an additional fee to any of your donors/customers that would like to add clipart to their bricks.

Important Note: Your brick area should have a clean and consistent appearance and should not be filled with too many free clipart images. We suggest that you limit the amount of free clipart images you offer to your donors/customers. For the possible free clipart image layouts, please see the attachment. We highly recommend one layout per size brick (4x8 & 8x8).

BMI Disclaimer: We will always do our best to provide a high quality engraved image. However, with any engraving process, we may lose some of the intricate details of a logo/graphic from the process of engraving. Such lost details should not be considered a defect but simply the result of engraving the image.