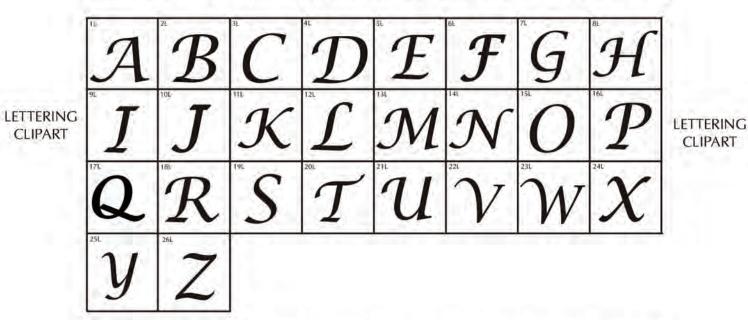

# Brick Markers USA, Inc. Free Clipart Library when choosing clipart only use number and letter(s) for referencing.

SEALS & BADGES CLIPART

SEALS & BADGES CLIPART

#### \* NOT APPLICABLE FOR MINI REPLICA

Brick Markers® USA, Inc. (BMI) offers this free clipart to your club or organization as an opportunity to increase your profit margins. Your club or organization could charge an additional fee to any of your donors/customers that would like to add clipart to their bricks.

Important Note: Your brick area should have a clean and consistent appearance and should not be filled with too many free clipart images. We suggest that you limit the amount of free clipart images you offer to your donors/customers. For the possible free clipart image layouts, please see the attachment. We highly recommend one layout per size brick (4x8 & 8x8).