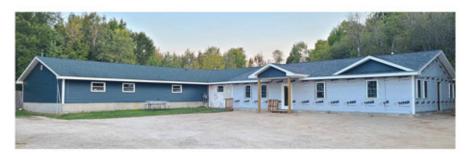

Missaukee Humane Society is thrilled to announce the construction of a new veterinary clinic that will offer not only additional medical services for shelter animals, but also more veterinary appointments and spay/neuter surgeries for the public's pets.

The Humane Society currently offers vaccines, wellness visits and surgery appointments to the public two days a week, but there is a much greater and growing need. The expansion will allow us to help with that demand, and provide much needed and more affordable vet services for the people and pets of our community.