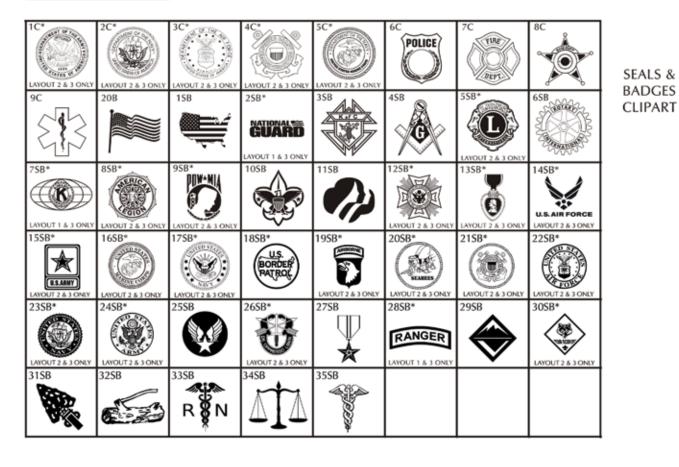

# Layout 2

# Layout 3

\* = Not offered on mini brick replicas. <u>If chosen, your mini brick</u> <u>replica will engrave as text only.</u> LETTERING CLIPART ABCDEC ACCEPTED BACK ACC

LETTERING CLIPART

SEALS & BADGES CLIPART