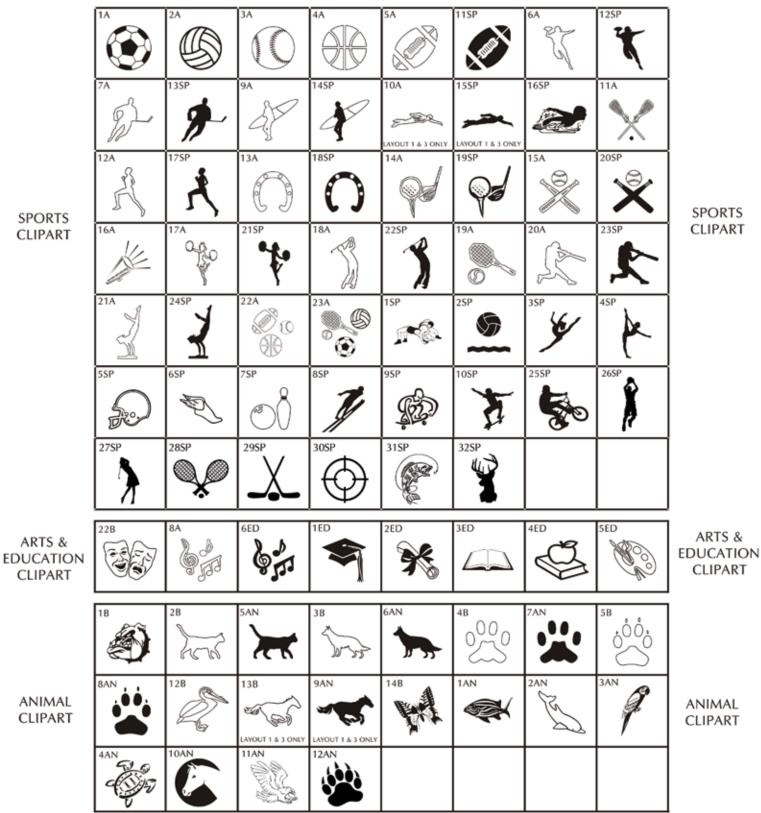

----------------------------------------------------------------|
| Line 1 Line 2 Line 3 | \$275 - 4x8 Brick \$30 - 1x3 Mini Replica Brick  3 lines of text, 12 characters per line (including spaces and punctuation)  Clipart  *Replicas may only be ordered with purchase of full-size brick. |
| Line 1               | \$300 - 4x8 Brick \$40 - 1x3 Mini Replica Brick 2 lines of text, 20 characters per line (including spaces and punctuation)  Clipart *Replicas may only be ordered with purchase of full-size brick.   |
| YOUR ARTWORK HERE    | \$350 - 4x8 Brick with Custom Logo Send images to: tiffany.damskov@mowmet.org                                                                                                                         |



**SPORTS** 

CLIPART

ARTS &

CLIPART

ANIMAL

CLIPART



### Layout 1



# Layout 2



### Layout 3



\* = Not offered on mini brick replicas. <u>If chosen, your mini brick</u> replica will engrave as text only.



### Layout 1



# Layout 2



# Layout 3



\* = Not offered on mini brick replicas. <u>If chosen, your mini brick</u> <u>replica will engrave as text only.</u> LETTERING CLIPART ABCDEC ACCEPTED BACK ACC

LETTERING CLIPART

SEALS & BADGES CLIPART



## Layout 1



## Layout 2



## Layout 3



\* = Not offered on mini brick replicas. <u>If chosen, your mini brick</u> <u>replica will engrave as text only.</u>



| LINE 1 |  |
|--------|--|

\*Draw within the box \*Please use a black sharpie



\*Draw within the box \*Please use a black sharpie