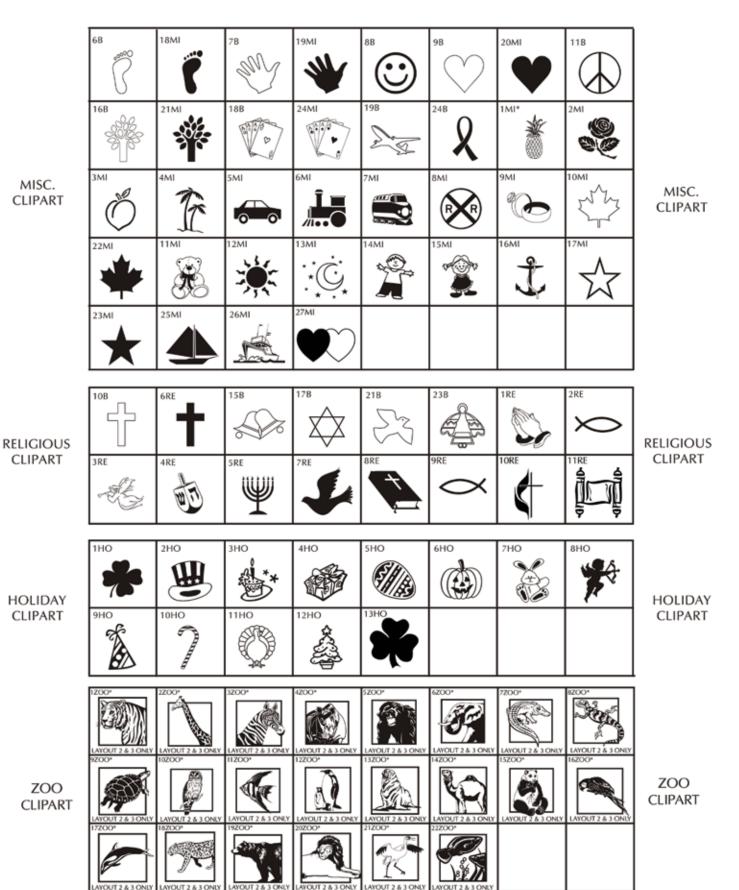

#### **MAKE CHECKS PAYABLE TO:**

Meals on Wheels Ministry

| Line 1 Line 2 Line 3 | \$250 - 4x8 Brick \$25 - 1x3 Mini Replica Brick 3 lines of text, 20 characters per line (including spaces and punctuation)  *Replicas may only be ordered with purchase of full-size brick.           |
|----------------------|-------------------------------------------------------------------------------------------------------------------------------------------------------------------------------------------------------|
| Line 1 Line 2 Line 3 | \$275 - 4x8 Brick \$30 - 1x3 Mini Replica Brick  3 lines of text, 12 characters per line (including spaces and punctuation)  Clipart  *Replicas may only be ordered with purchase of full-size brick. |
| Line 1               | \$300 - 4x8 Brick \$40 - 1x3 Mini Replica Brick 2 lines of text, 20 characters per line (including spaces and punctuation)  Clipart *Replicas may only be ordered with purchase of full-size brick.   |
| YOUR ARTWORK HERE    | \$350 - 4x8 Brick with Custom Logo Send images to: tiffany.damskov@mowmet.org                                                                                                                         |

**SPORTS** 

CLIPART

ARTS &

CLIPART

ANIMAL

CLIPART