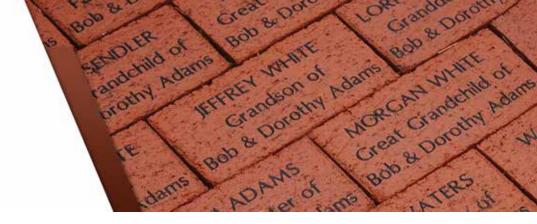

To help us reach our goal, we are excited to launch the "Brick by Brick" Campaign. This initiative invites you to contribute to the future of Meals on Wheels by purchasing a personalized brick that will be laid in the front entryway and the volunteer entrance of our Tyler location. These bricks will not only enhance the beauty of our facility but also serve as a lasting tribute to the people and businesses that make our community special.

#### **MAKE CHECKS PAYABLE TO:**

Meals on Wheels Ministry

| Line 1 Line 2 Line 3 | \$250 - 4x8 Brick \$25 - 1x3 Mini Replica Brick 3 lines of text, 20 characters per line (including spaces and punctuation)  *Replicas may only be ordered with purchase of full-size brick.           |
|----------------------|-------------------------------------------------------------------------------------------------------------------------------------------------------------------------------------------------------|
| Line 1 Line 2 Line 3 | \$275 - 4x8 Brick \$30 - 1x3 Mini Replica Brick  3 lines of text, 12 characters per line (including spaces and punctuation)  Clipart  *Replicas may only be ordered with purchase of full-size brick. |
| Line 1               | \$300 - 4x8 Brick \$40 - 1x3 Mini Replica Brick 2 lines of text, 20 characters per line (including spaces and punctuation)  Clipart *Replicas may only be ordered with purchase of full-size brick.   |
| YOUR ARTWORK HERE    | \$350 - 4x8 Brick with Custom Logo Send images to: tiffany.damskov@mowmet.org                                                                                                                         |