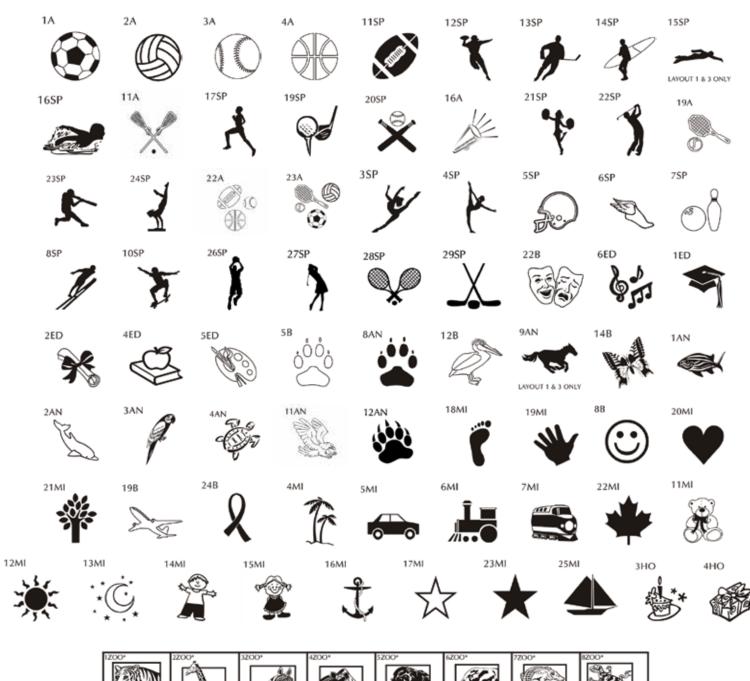

## Layout 3

\* = Not offered on mini brick replicas. <u>If chosen, your mini brick</u> <u>replica will engrave as text only.</u> LETTERING CLIPART ABCDEC ACCEPTED BACK ACC

LETTERING CLIPART

SEALS & BADGES CLIPART