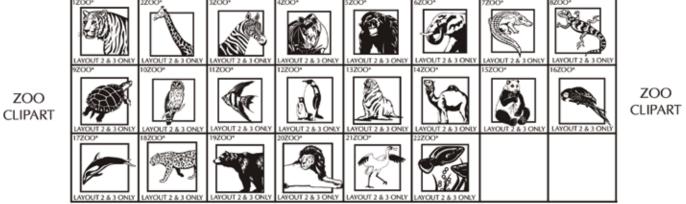

## Layout 3

\* = Not offered on mini brick replicas. <u>If chosen, your mini brick</u> <u>replica will engrave as text only.</u> LETTERING CLIPART ABCDEC ACCEPTED BACK ACC

LETTERING CLIPART

SEALS & BADGES CLIPART