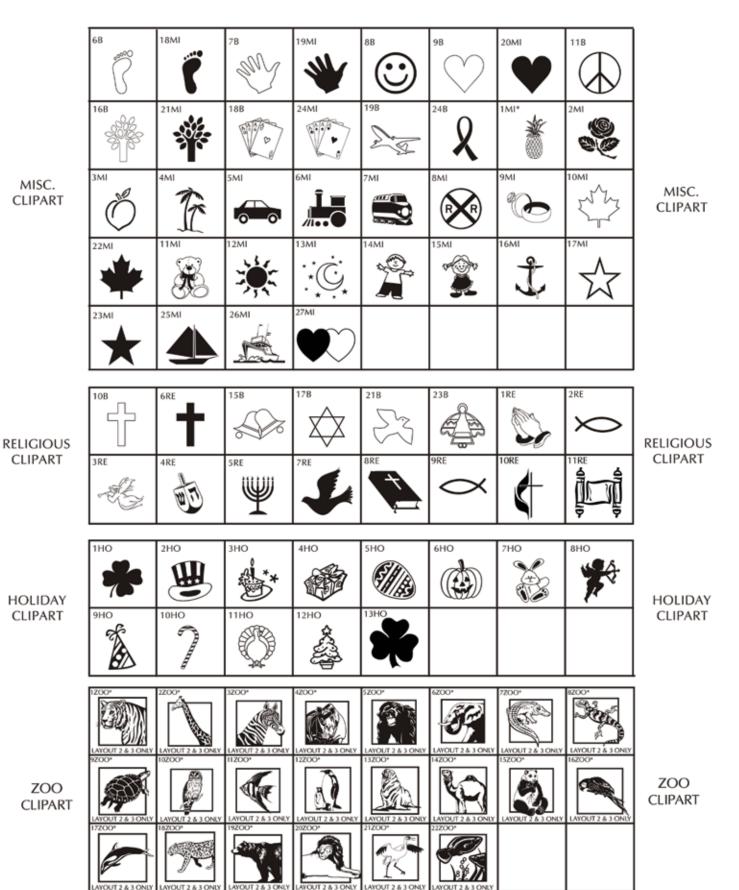

| CII | part |  |
|-----|------|--|
|     |      |  |

1 lines of text, 8 characters per line (including spaces and punctuation)

Clipart