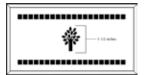

# Layout 1

# Layout 2

## Layout 3

\* = Not offered on mini brick replicas. <u>If chosen, your mini brick</u> <u>replica will engrave as text only.</u>