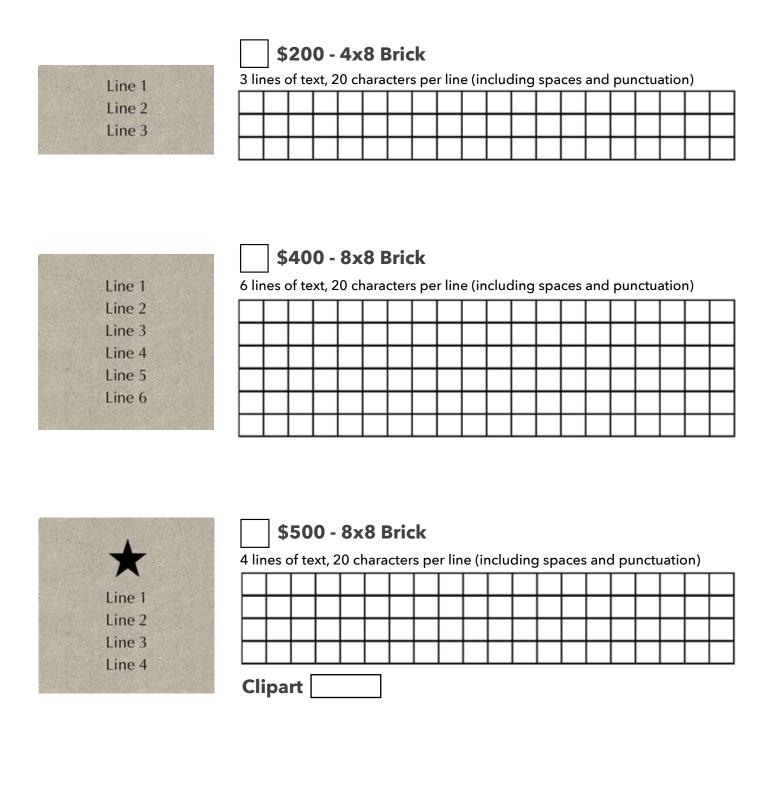

### 8x8 Brick

6 lines of text, 20 characters per line (including spaces and punctuation)

### **4x8 Horizontal Brick**

3 lines of text, 20 characters per line (including spaces and punctuation)

## **4x8 Vertical Brick**

3 lines of text, 20 characters per line (including spaces and punctuation)

| 4v2 | Vert | ical | Rric | k |
|-----|------|------|------|---|

1 lines of text, 8 characters per line (including spaces and punctuation)

| CII | part |  |
|-----|------|--|
|     |      |  |

1 lines of text, 8 characters per line (including spaces and punctuation)

Clipart