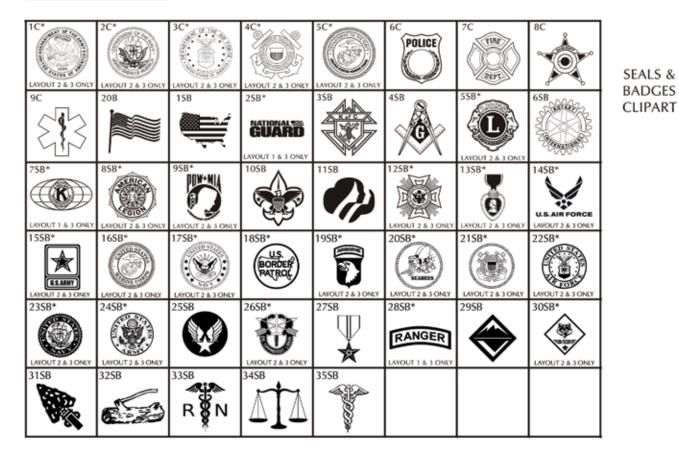

| CII | part |  |
|-----|------|--|
|     |      |  |

1 lines of text, 8 characters per line (including spaces and punctuation)

Clipart

# Layout 3

\* = Not offered on mini brick replicas. <u>If chosen, your mini brick</u> <u>replica will engrave as text only.</u> LETTERING CLIPART ABCDEC ACCEPTED BACK ACC

LETTERING CLIPART

SEALS & BADGES CLIPART