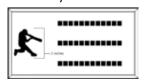

#### Layout 1

# Layout 2

# Layout 3

\* = Not offered on mini brick replicas. <u>If chosen, your mini brick</u> <u>replica will engrave as text only.</u> LETTERING CLIPART ABCDEC ACCEPTED BACK ACC

LETTERING CLIPART

SEALS & BADGES CLIPART