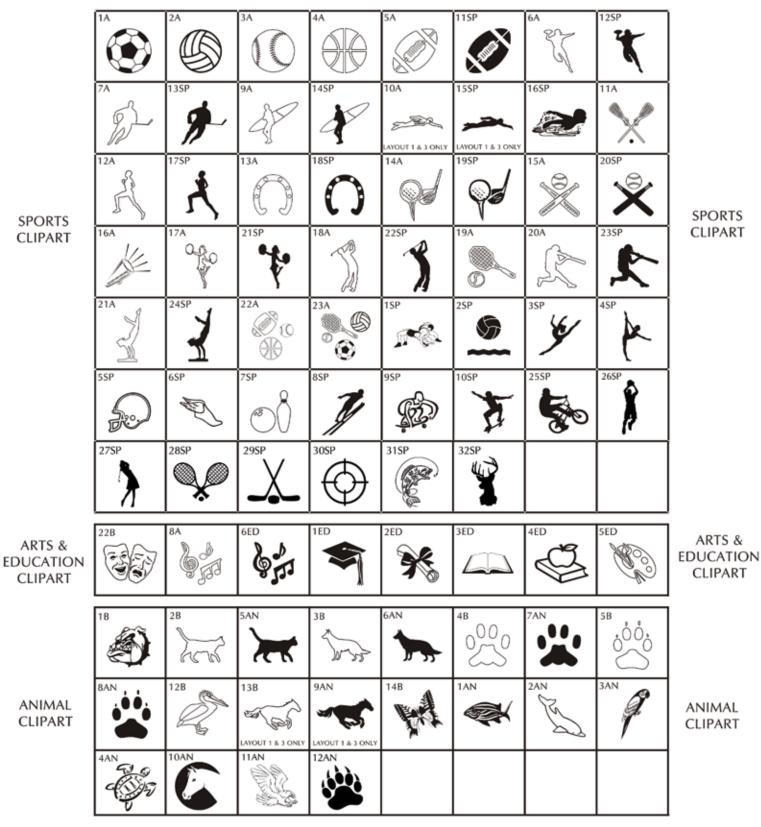

| CII | part |  |
|-----|------|--|
|     |      |  |

1 lines of text, 8 characters per line (including spaces and punctuation)

Clipart