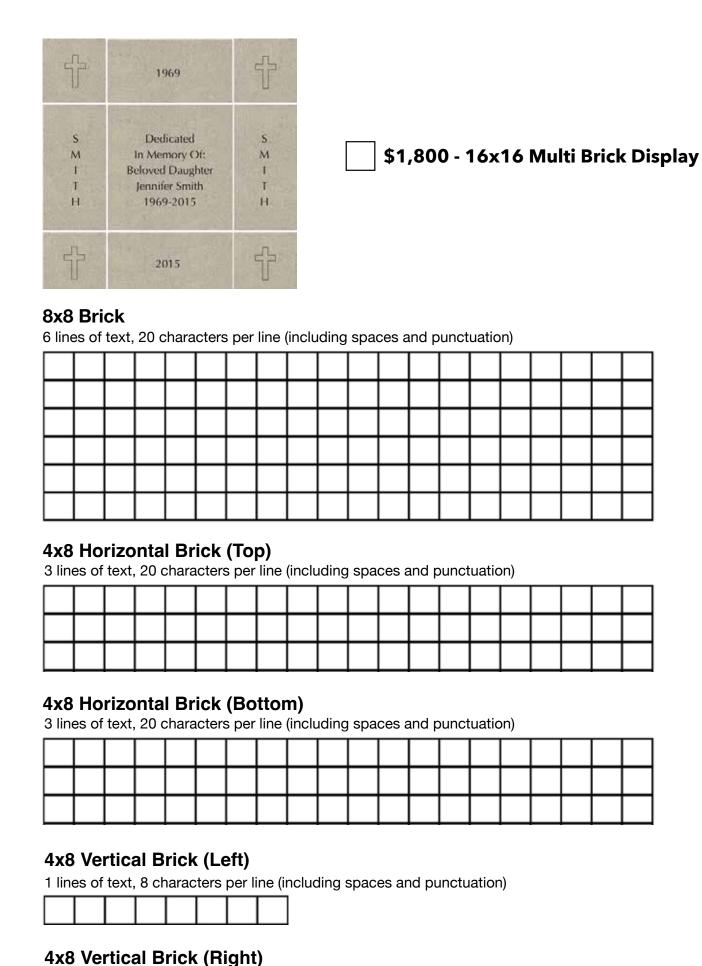

### 8x8 Brick

6 lines of text, 20 characters per line (including spaces and punctuation)

### **4x8 Horizontal Brick**

3 lines of text, 20 characters per line (including spaces and punctuation)

## **4x8 Vertical Brick**

3 lines of text, 20 characters per line (including spaces and punctuation)

| 4v2 | Vert | ical | Rric | k |
|-----|------|------|------|---|

1 lines of text, 8 characters per line (including spaces and punctuation)