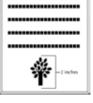

### Layout 1

### Layout 2

## Layout 3

\* = Not offered on mini brick replicas. <u>If chosen, your mini brick</u> <u>replica will engrave as text only.</u>