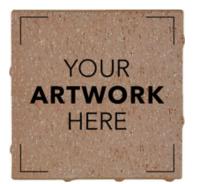

## **\$750 - 8x8 Brick with Custom Logo**

Digital image files should be sent as ai, eps, psd, pdf, tiff or jpeg files. All images should have a minimum resolution of 300 dpi and should be provided in black and white.