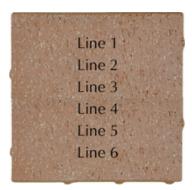

Brick Details (personal): The personal memorial pavers are 4"x 8"x2 1/4" and are engraved using guaranteed state of the art technology. Each paver has 3 or 6 lines with 20 characters (including spaces and punctuation). \$75 (one 4"x 8" paver); \$125 (two 4"x 8" pavers).

## \$500 - 8x8 Brick

6 lines of text, 20 characters per line (including spaces and punctuation)