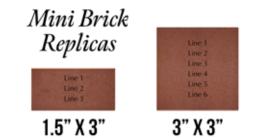

#### \$150 - 4x8 Brick

\$15 - 1x3 Mini Replica Brick

Line 1 Line 2

Line 3

3 lines of text, 20 characters per line (including spaces and punctuation)

\*Replicas may only be ordered with purchase of full-size brick.