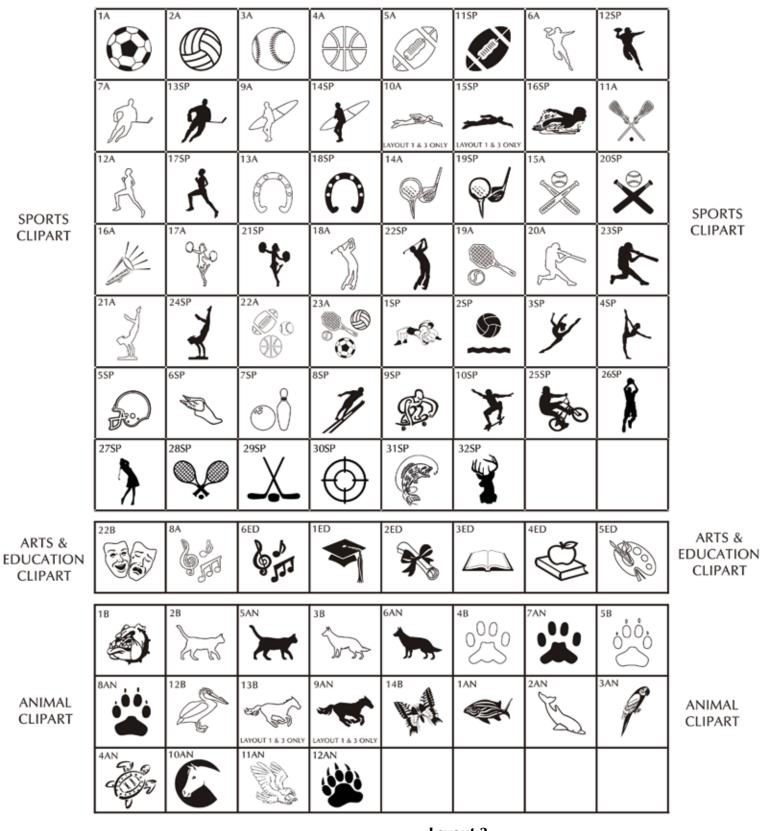

#### \$200 - 4x8 Brick

\$15 - 1x3 Mini Replica Brick

3 lines of text, 12 characters per line (including spaces and punctuation)

|  |  |  |  |  |  | Clipart |
|--|--|--|--|--|--|---------|
|  |  |  |  |  |  |         |
|  |  |  |  |  |  |         |

\*Replicas may only be ordered with purchase of full-size brick.

|       | \$30    | 00 -   | 8x    | 8 E  | Bric | :k    |      |      | \$    | 520  | ) - 3 | 3x3  | Μ    | ini   | Rej      | olic | a |
|-------|---------|--------|-------|------|------|-------|------|------|-------|------|-------|------|------|-------|----------|------|---|
| 4 lin | es of t | ext, 2 | 20 cł | nara | cter | e (ir | nclu | ding | g spa | aces | and   | d pu | nctı | uatic | <b>n</b> |      |   |
|       |         |        |       |      |      |       |      |      |       |      |       |      |      |       |          |      |   |
|       |         |        |       |      |      |       |      |      |       |      |       |      |      |       |          |      |   |
|       |         |        |       |      |      |       |      |      |       |      |       |      |      |       |          |      |   |
|       |         |        |       |      |      |       |      |      |       |      |       |      |      |       |          |      |   |
| Cli   | part    |        |       |      |      |       |      |      |       |      |       |      |      |       |          |      |   |