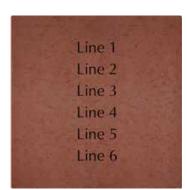

\*Replicas may only be ordered with purchase of full-size brick.

|       | \$30    | 00 -   | 8x    | 8 E  | Bric | :k    |      |      | \$    | 520  | ) - 3 | 3x3  | Μ    | ini   | Rej      | olic | a |
|-------|---------|--------|-------|------|------|-------|------|------|-------|------|-------|------|------|-------|----------|------|---|
| 4 lin | es of t | ext, 2 | 20 cł | nara | cter | e (ir | nclu | ding | g spa | aces | and   | d pu | nctı | uatic | <b>n</b> |      |   |
|       |         |        |       |      |      |       |      |      |       |      |       |      |      |       |          |      |   |
|       |         |        |       |      |      |       |      |      |       |      |       |      |      |       |          |      |   |
|       |         |        |       |      |      |       |      |      |       |      |       |      |      |       |          |      |   |
|       |         |        |       |      |      |       |      |      |       |      |       |      |      |       |          |      |   |
| Cli   | part    |        |       |      |      |       |      |      |       |      |       |      |      |       |          |      |   |