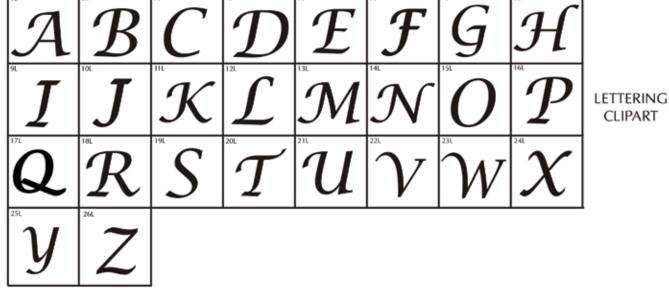

#### Layout 3

\* = Not offered on mini brick replicas. <u>If chosen, your mini brick</u> <u>replica will engrave as text only.</u>