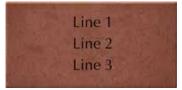

\*Replicas may only be ordered with purchase of full-size brick.

|  | \$250 | - 8x8 | Brick |
|--|-------|-------|-------|
|--|-------|-------|-------|

\$20 - 3x3 Mini Replica Brick

**Brick** 

6 lines of text, 20 characters per line (including spaces and punctuation)