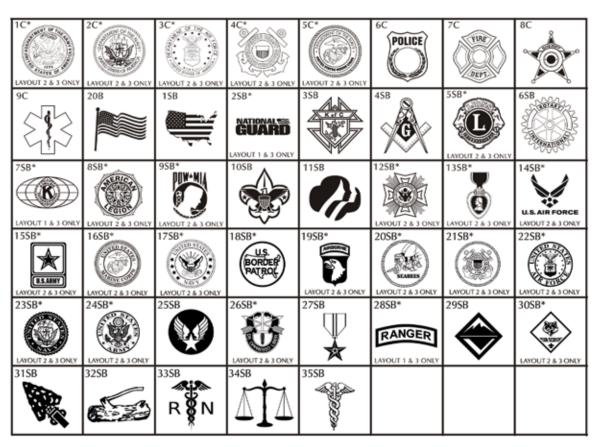

#### SEALS & BADGES CLIPART

SEALS & BADGES CLIPART

#### Layout 3

\* = Not offered on mini brick replicas. <u>If chosen, your mini brick</u> <u>replica will engrave as text only.</u>