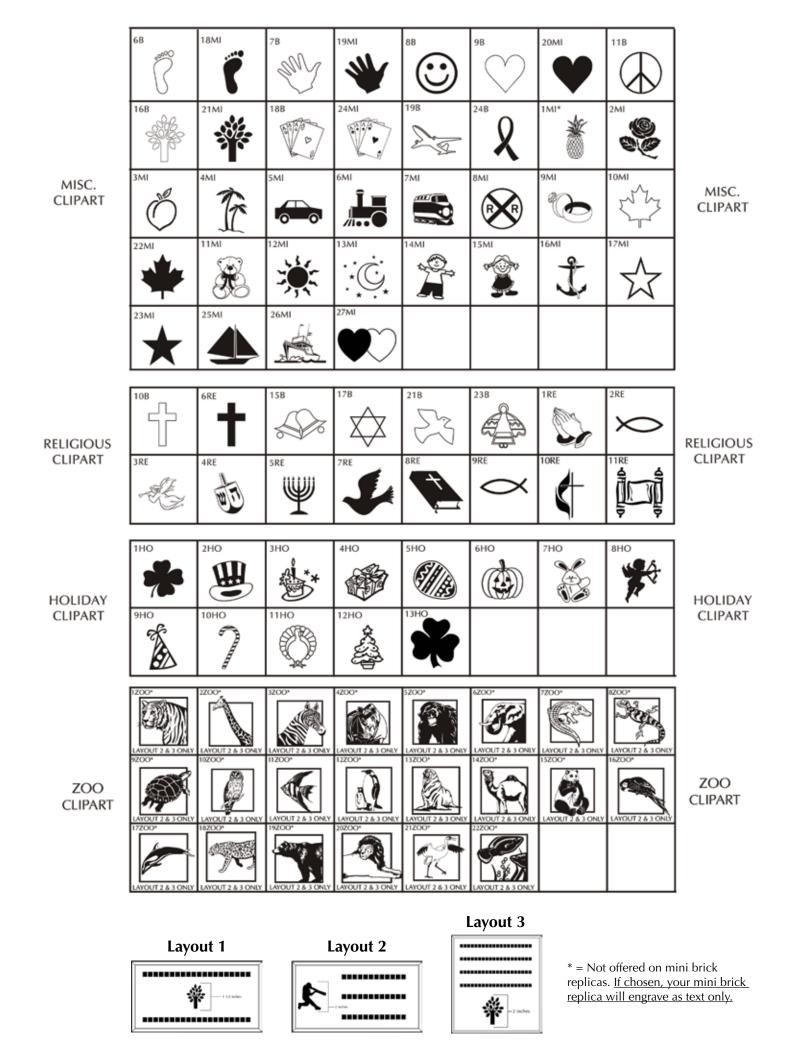

#### Layout 3

\* = Not offered on mini brick replicas. <u>If chosen, your mini brick</u> <u>replica will engrave as text only.</u>