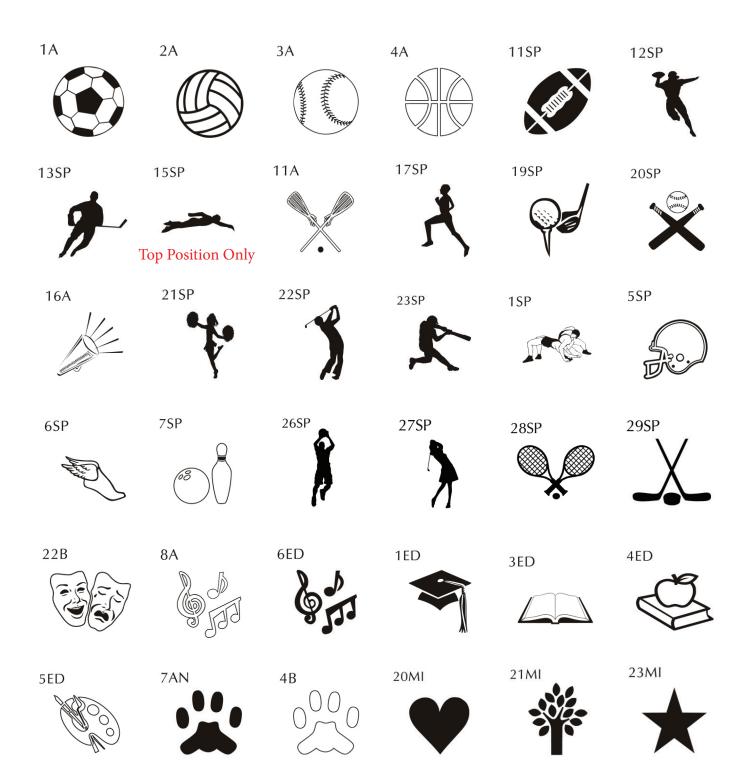

## Bricks are \$250 | To place your order on-line: donate.brickmarkers.com/rnsf

| Line 1<br>Line 2<br>Line 3 | 3 lines | of te   | xt, 2  | 20 ch | narac | ters | s pe | r line | e (in | cluc | ling | spa  | ces | and | pur | nctua               | atior | n) |  |
|----------------------------|---------|---------|--------|-------|-------|------|------|--------|-------|------|------|------|-----|-----|-----|---------------------|-------|----|--|
| Line 1 Line 2 Line 3       | 3 line: | s of te | ext, ´ | 12 cł | narad | cter | s pe | r lin  | e (ir | nclu | ding | spa  | ces |     | -   | nctu<br><b>pa</b> i |       | n) |  |
| Line 1<br>Line 2           | 2 lines |         | xt, 2  | 0 ch  | arac  | ters | рег  | line   | e (in | clud | ling | spac | ces | and | pun | octua               | ation | 1) |  |