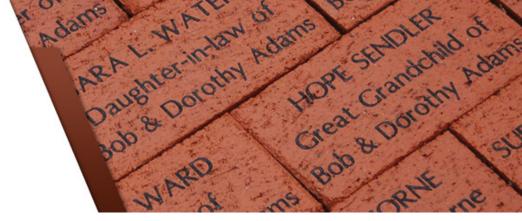

Etch your name forever into the history of Chamberlain High School by purchasing a Legacy Brick. Your brick will be prominently located in the Legacy Garden in the new stadium. Join other alumni with this lasting symbol of the memories you hold dear.

Let's build a path together that generations to come can walk on, feeling the strength of our unity and the power of our legacy. Purchase your brick paver today and be part of this extraordinary tradition that will stand the test of time. Leave your mark and pave the way for a bright future.