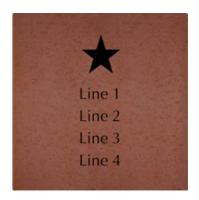

\$250 - 8x8 Brick \$50 - 3x3 Mini Replica Brick 6 lines of text, 20 characters per line (including spaces and punctuation)

|       | \$2/5 -       | 8X8 B     | rick           |            |        |     |
|-------|---------------|-----------|----------------|------------|--------|-----|
| 4 lin | es of text, 2 | 20 charac | cters per line | (including | spaces | and |