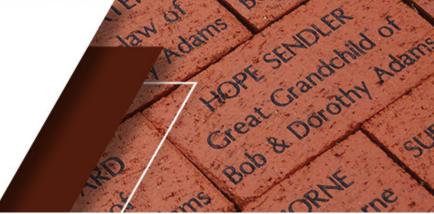

Are you ready to become a permanent part of our campus history? We're thrilled to introduce an exciting opportunity for you to commemorate your time at Jefferson State in a special way. Join us in celebrating our campus community and leave a lasting legacy for generations to come by purchasing a personalized commemorative brick.

- **1. Preserve Your Memories:** Your time at JSCC has been filled with unforgettable moments, lifelong friendships, and valuable experiences. Now, you can immortalize those memories by adding your name, a message, or a dedication on a customized brick.
- **2. Support Our College:** Your contribution goes beyond personalization; it supports our mission to provide quality education and a nurturing environment for students. Proceeds from brick sales will directly benefit scholarships, campus enhancements, and student programs.
- **3. Leave a Lasting Mark:** Imagine walking through our stunning courtyard, surrounded by bricks bearing the names and messages of fellow alumni, students, faculty, and friends. Your legacy will forever be a part of the heart of our Jefferson campus.