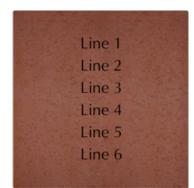

\$250 - 8x8 Brick \$50 - 3x3 Mini Replica Brick 6 lines of text, 20 characters per line (including spaces and punctuation)

|       | \$2/5 -       | 8X8 B     | rick           |            |        |     |
|-------|---------------|-----------|----------------|------------|--------|-----|
| 4 lin | es of text, 2 | 20 charac | cters per line | (including | spaces | and |