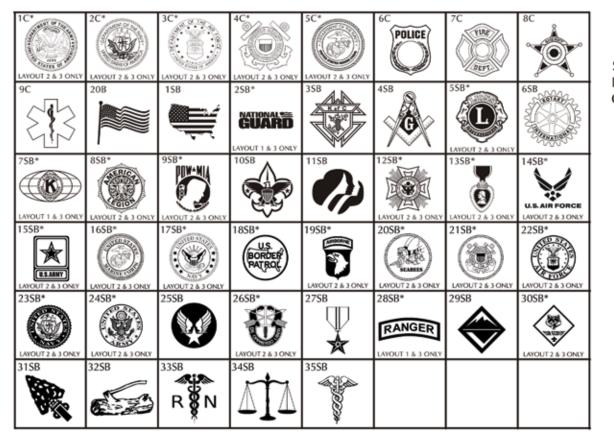

\*Replicas may only be ordered with purchase of full-size brick.

\* = Not offered on mini brick replicas. <u>If chosen, your mini brick</u> <u>replica will engrave as text only.</u>

SEALS &

BADGES

CLIPART

#### SEALS & BADGES CLIPART