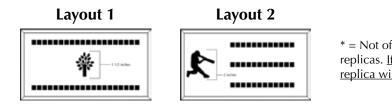

\*Replicas may only be ordered with purchase of full-size brick.

\* = Not offered on mini brick replicas. <u>If chosen, your mini brick</u> <u>replica will engrave as text only.</u>

SEALS &

BADGES

CLIPART

Layout 1
Layout 2

Image: Strategy of the strategy of

\* = Not offered on mini brick replicas. <u>If chosen, your mini brick</u> <u>replica will engrave as text only.</u>