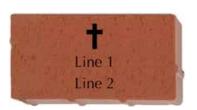

## Line 1 Line 2 Line 3

Line 1 Line 2

Line 3

| \$35 - 4x8 Brick |                                                                            |  |  |  |  |  |  |  |  | \$25 - 1x3 Mini Replica Brick |  |  |  |  |  |  |  |  |  |  |
|------------------|----------------------------------------------------------------------------|--|--|--|--|--|--|--|--|-------------------------------|--|--|--|--|--|--|--|--|--|--|
|                  | 3 lines of text, 20 characters per line (including spaces and punctuation) |  |  |  |  |  |  |  |  |                               |  |  |  |  |  |  |  |  |  |  |
|                  |                                                                            |  |  |  |  |  |  |  |  |                               |  |  |  |  |  |  |  |  |  |  |
|                  |                                                                            |  |  |  |  |  |  |  |  |                               |  |  |  |  |  |  |  |  |  |  |
|                  |                                                                            |  |  |  |  |  |  |  |  |                               |  |  |  |  |  |  |  |  |  |  |

| -                                                                          |  |   |   |  |  |  |  | _ |  |  |  |  |  |  |  |  |   |
|----------------------------------------------------------------------------|--|---|---|--|--|--|--|---|--|--|--|--|--|--|--|--|---|
| 2 lines of text, 20 characters per line (including spaces and punctuation) |  |   |   |  |  |  |  |   |  |  |  |  |  |  |  |  |   |
|                                                                            |  |   |   |  |  |  |  |   |  |  |  |  |  |  |  |  |   |
|                                                                            |  | - | - |  |  |  |  |   |  |  |  |  |  |  |  |  | - |
|                                                                            |  |   |   |  |  |  |  |   |  |  |  |  |  |  |  |  |   |
| Clipart                                                                    |  |   |   |  |  |  |  |   |  |  |  |  |  |  |  |  |   |