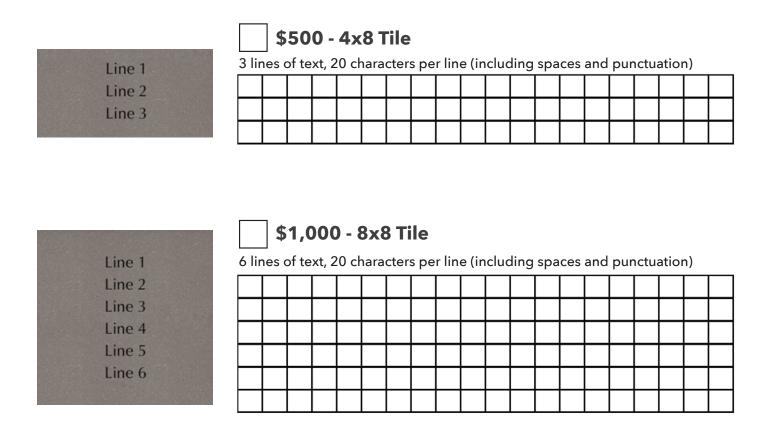

Champion Christian education with a message for the students, a tribute, or simply the name of a business, donor or student. Bricks are displayed in the classroom wing.

| Payment:                                     |                                                   |
|----------------------------------------------|---------------------------------------------------|
| Make check payable to return with this form. | o "Christian Heritage Academy" and                |
| Pay online at chacader Then mail this form.  | my.networkforgood.com/projects/247597-buy-a-brick |