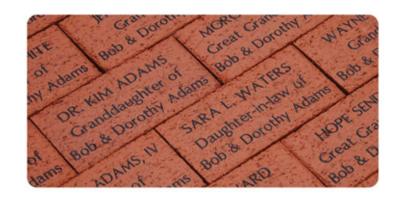

Champion Christian education with a message for the students, a tribute, or simply the name of a business, donor or student. Bricks are displayed in the classroom wing.

| Payment:                                     |                                                   |
|----------------------------------------------|---------------------------------------------------|
| Make check payable to return with this form. | o "Christian Heritage Academy" and                |
| Pay online at chacader Then mail this form.  | my.networkforgood.com/projects/247597-buy-a-brick |