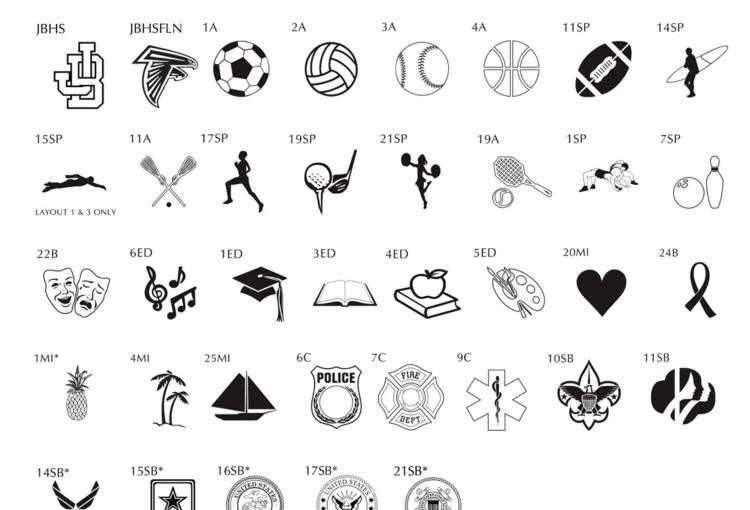

#### **MAKE CHECKS PAYABLE TO:**

JBHS PTSA

\$75 - 4x8 Brick JENSEN BEACH HS 3 lines of text, 20 characters per line (including spaces and punctuation) HOME OF THE FALCONS CLASS OF 2021 \$85 - 4x8 Brick Jensen Beach 3 lines of text, 12 characters per line (including spaces and punctuation) High **Clipart** School \$150-8x8 Brick 6 lines of text, 20 characters per line (including spaces and punctuation) Welcome to Falcon Field Jensen Beach HS Jensen Beach, FL:

Jensen Beach High School Home of the Falcons

| \$100 - 0X0 Blick |                                                                            |  |  |  |  |  |  |  |  |  |  |  |  |  |  |  |  |
|-------------------|----------------------------------------------------------------------------|--|--|--|--|--|--|--|--|--|--|--|--|--|--|--|--|
| •                 | 4 lines of text, 20 characters per line (including spaces and punctuation) |  |  |  |  |  |  |  |  |  |  |  |  |  |  |  |  |
|                   |                                                                            |  |  |  |  |  |  |  |  |  |  |  |  |  |  |  |  |
|                   |                                                                            |  |  |  |  |  |  |  |  |  |  |  |  |  |  |  |  |
|                   |                                                                            |  |  |  |  |  |  |  |  |  |  |  |  |  |  |  |  |

Clipart

\$160 - 8v8 Brick

LAYOUT 2 & 3 ONLY LAYOUT 2 & 3 ONLY

LAYOUT 2 & 3 ONLY