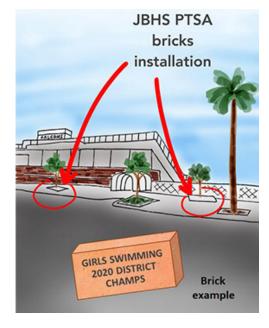

# JENSEN BEACH HIGH SCHOOLPTSA

Be a part of a lasting legacy at Jensen Beach High School by purchasing an engraved brick at the entrance plaza of Falcon Stadium! You can become a permanent part of this exciting project to raise funds for PTSA projects that support JBHS students and staff.

The JBHS PTSA is now offering engraved bricks to pay tribute to students, teachers, staff, alumni and loved ones.

Bricks can be purchased to commemorate graduation, awards, sports, clubs, or any other special event or person that you would like to honor.

Bricks are engraved using state of the art laser technology that ensures legibility for the lifetime of the brick. Personalized bricks can be designed and purchased below. Orders are accepted throughout the year. Engraved bricks will be installed in the spring.