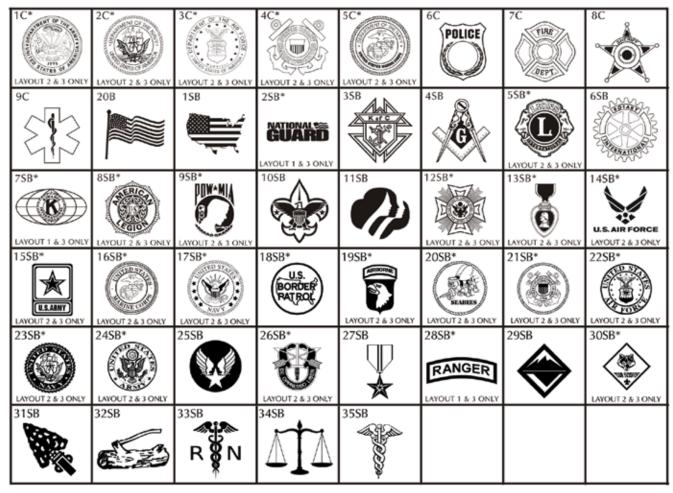

## To place your order on-line please visit: donate.brickmarkers.com/mfh

|                    | \$                                                                                                                         | 10    | 0 -                                                               | 4x8      | 8 B       | Bric     | k         |          |          | \$2      | 0 -       | 1x        | 3 N        | ∕lin | i R  | epl  | ica      | Bri      | ck       |
|--------------------|----------------------------------------------------------------------------------------------------------------------------|-------|-------------------------------------------------------------------|----------|-----------|----------|-----------|----------|----------|----------|-----------|-----------|------------|------|------|------|----------|----------|----------|
| LINE 1             | 3 lines                                                                                                                    | of te | f text, 20 characters per line (including spaces and punctuation) |          |           |          |           |          |          |          |           |           |            |      |      |      |          |          |          |
| LINE 2             |                                                                                                                            | Ш     |                                                                   | $\Box$   |           |          |           |          |          |          |           |           |            |      |      |      |          |          |          |
| LINE 3             |                                                                                                                            | Щ     | _                                                                 | _        | _         |          |           |          |          |          |           |           |            |      |      |      | Ц        | _        | _        |
| CERCINAL DOSESTION |                                                                                                                            |       |                                                                   |          |           |          |           |          |          |          |           |           |            |      |      |      |          |          |          |
|                    | *Replicas may only be ordered with purchase of full-size brick.                                                            |       |                                                                   |          |           |          |           |          |          |          |           |           |            |      |      |      |          |          |          |
|                    | \$100 - 4x8 Brick \$20 - 1x3 Mini Replica Brick 3 lines of text, 12 characters per line (including spaces and punctuation) |       |                                                                   |          |           |          |           |          |          |          |           |           |            |      | ck   |      |          |          |          |
| LINE 1             | 3 lines                                                                                                                    | of te | xt, 1                                                             | ∠ cn     | nara<br>I | cter     | s pe<br>T | r IIn    | e (ir    | T        | ding<br>T | ⊦spa<br>1 | aces       |      | -    |      |          | 1)       |          |
| LINE 2             | $\vdash$                                                                                                                   | +     |                                                                   | $\vdash$ |           |          | ┝         | ⊢        | ⊢        | ⊢        | ┝         | +         |            |      | Cli  | pa   | rt       |          |          |
| LINE 3             | $\vdash$                                                                                                                   | +     |                                                                   | Н        |           | $\vdash$ | $\vdash$  | $\vdash$ | $\vdash$ | $\vdash$ | $\vdash$  | 1         |            |      |      |      |          |          |          |
|                    | *Replicas may only be ordered with purchase of full-size brick.                                                            |       |                                                                   |          |           |          |           |          |          |          |           |           |            |      |      |      |          |          |          |
|                    | <b>\$</b>                                                                                                                  | 100   | ) - 4                                                             | 4x8      | ВВ        | ric      | k         |          |          | \$2      | 0 -       | 1x        | 3 <b>N</b> | /lin | i Re | epli | ica      | Bri      | ck       |
| Line 1             | 2 lines of text, 20 characters per line (including spaces and punctuation)                                                 |       |                                                                   |          |           |          |           |          |          |          |           |           |            | _    |      |      |          |          |          |
|                    | +                                                                                                                          | Н     | $\dashv$                                                          | +        | $\dashv$  | $\dashv$ | $\dashv$  | $\dashv$ |          |          | $\dashv$  |           |            |      |      |      | $\dashv$ | $\dashv$ | $\dashv$ |
| Line 2             | Clipa                                                                                                                      | rt [  |                                                                   |          | ]         |          |           |          |          |          |           |           |            |      |      |      |          | _        | _        |