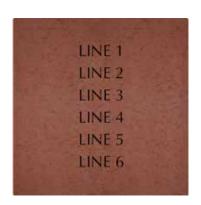

<sup>\*</sup>Replicas may only be ordered with purchase of full-size brick.

MANDARIN FALLEN HEROES

**AMERICAN LEGION POST 372FL** 

| 6 lii | \$150 - 8x8 Brick \$30 - 3x3 Mini Replica Brick 6 lines of text, 20 characters per line (including spaces and punctuation) |  |  |  |  |  |  |  |  | ick |  |  |  |  |   |
|-------|----------------------------------------------------------------------------------------------------------------------------|--|--|--|--|--|--|--|--|-----|--|--|--|--|---|
|       |                                                                                                                            |  |  |  |  |  |  |  |  |     |  |  |  |  |   |
|       |                                                                                                                            |  |  |  |  |  |  |  |  |     |  |  |  |  | П |
|       |                                                                                                                            |  |  |  |  |  |  |  |  |     |  |  |  |  | П |
|       | Г                                                                                                                          |  |  |  |  |  |  |  |  |     |  |  |  |  | П |
|       |                                                                                                                            |  |  |  |  |  |  |  |  |     |  |  |  |  | П |
|       |                                                                                                                            |  |  |  |  |  |  |  |  |     |  |  |  |  |   |