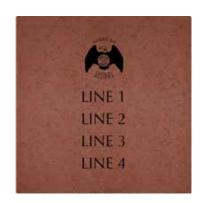

<sup>\*</sup>Replicas may only be ordered with purchase of full-size brick.

| \$150 - 8x8 Brick                                                          |  |  |  |  |  |  |  | 9 | 30 | - 3 | 3x3 | M | ini | Re <sub>l</sub> | plic | a E | Bricl |
|----------------------------------------------------------------------------|--|--|--|--|--|--|--|---|----|-----|-----|---|-----|-----------------|------|-----|-------|
| 4 lines of text, 20 characters per line (including spaces and punctuation) |  |  |  |  |  |  |  |   |    |     |     |   |     |                 |      |     |       |
|                                                                            |  |  |  |  |  |  |  |   |    |     |     |   |     |                 |      |     |       |
|                                                                            |  |  |  |  |  |  |  |   |    |     |     |   |     |                 |      |     |       |
|                                                                            |  |  |  |  |  |  |  |   |    |     |     |   |     |                 |      |     |       |
|                                                                            |  |  |  |  |  |  |  |   |    |     |     |   |     |                 |      |     |       |
| Clipart                                                                    |  |  |  |  |  |  |  |   |    |     |     |   |     |                 |      |     |       |