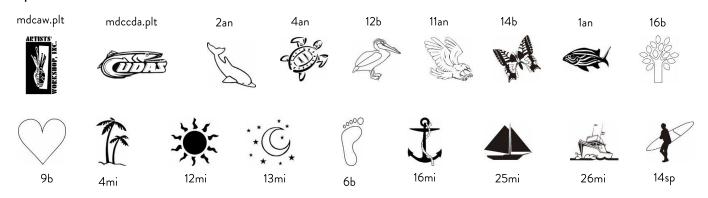

#### Clip art # (if desired): \_

The Marine Discovery Center reserves the right to deny any brick donation application which it determines to be inappropriate by virtue of the stated or implied message. Purchasers will have no control over the location, design, material, appearance, construction, manufacture, installation, maintenance or repair of the bricks. No addresses, phone numbers or web-sites will be permitted on the bricks.