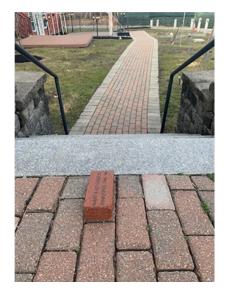

## Be a part of Bull Run history!

We're celebrating our 75th anniversary in business with an offer to cement your place in history along The Bull Run's Walk of Fame!

When you purchase a Bull Run brick, we'll have it engraved with your name or that of someone you choose to honor. Each brick will then be embedded in the "Walk of Fame" pathway that leads from our upper patio to the lower garden patio near our covered bridge.