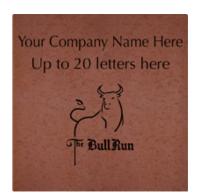

The  $4" \times 8"$  brick allows for 3 lines of type with up to 20 characters per line. (See sample.)

Or - if you have a company logo, include that with 1 line of type. (See custom logo pricing.)

Each brick is high quality, laser engraved and made to last for centuries - just like our historic Tavern! The cost per brick is \$100.

| MARY & LEE GUERCIO   |
|----------------------|
| INNKEEPERS 1946 - 90 |
|                      |

|       | \$100 - 4x8 Brick                                                          |  |  |  |  |  |  |  |  |  |  |  |  |  |
|-------|----------------------------------------------------------------------------|--|--|--|--|--|--|--|--|--|--|--|--|--|
| 3 lir | 3 lines of text, 20 characters per line (including spaces and punctuation) |  |  |  |  |  |  |  |  |  |  |  |  |  |
|       |                                                                            |  |  |  |  |  |  |  |  |  |  |  |  |  |
|       |                                                                            |  |  |  |  |  |  |  |  |  |  |  |  |  |
|       |                                                                            |  |  |  |  |  |  |  |  |  |  |  |  |  |