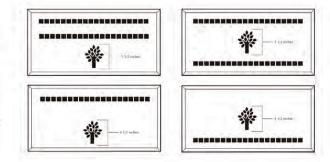

# Brick Markers USA, Inc. Standard Layouts

For overall consistency and beauty to your project, clipart remains stationary regardless of how many lines used.

# 4x8 Layout #1

Artwork layout for free clipart -

ALL IMAGES EXCEPT FOR: 1C, 2C, 3C, 4C, 5C, 5SB, 8SB, 9SB, 12SB, 13SB, 14SB, 15SB, 16SB, 17SB, 19SB, 20SB, 21SB, 22SB, 23SB, 24SB, 26SB, 30SB, 1ZOO-22ZOO (ALL ZOO CLIPART)

Number of characters is 20 per line, including spaces and punctuation. Logo height equals  $1 \frac{1}{2}$  inches. Clipart can also be placed on top, middle or bottom line if preferred.

# 4x8 Layout #2

Artwork layout for free clipart -

ALL IMAGES EXCEPT FOR: 2SB, 7SB, 9AN, 10A, 13B, 15SP, 28SB

Number of characters is 12 per line, including spaces and punctuation. Logo height equals 2 inches.

### 8x8 Layout #3

Artwork layout for free clipart -

ALL IMAGES APPLY TO THIS LAYOUT. All images can be used and are positioned at the bottom or top of the brick.

Number of characters is 20 per line, including spaces and punctuation. Logo height equals 2 inches.