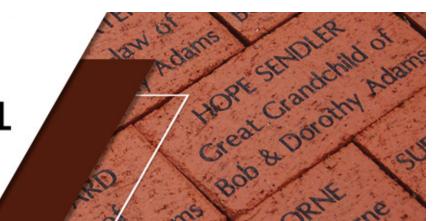

| Lynn Public Schools |
|---------------------|
| Administration      |
| Building            |
| Donor Brick         |
| 2022                |
|                     |

|   |     | \$    | 22    | 0 -   | 8x    | 8 E  | 3ric | :k   |       |       |      |      |     |     |     |     |       |       |    |  |
|---|-----|-------|-------|-------|-------|------|------|------|-------|-------|------|------|-----|-----|-----|-----|-------|-------|----|--|
| 6 | lir | ies d | of te | xt, 2 | 20 cł | nara | cter | s pe | r lin | e (in | cluc | ling | spa | ces | and | pur | nctua | atior | า) |  |
|   |     |       |       |       |       |      |      |      |       |       |      |      |     |     |     |     |       |       |    |  |
|   |     |       |       |       |       |      |      |      |       |       |      |      |     |     |     |     |       |       |    |  |
|   |     |       |       |       |       |      |      |      |       |       |      |      |     |     |     |     |       |       |    |  |
| Γ |     |       |       |       |       |      |      |      |       |       |      |      |     |     |     |     |       |       |    |  |

Girls Basketball Team
2022
Boosters Club

\$220 - 8x8 Brick
4 lines of text, 20 characters per line (including spaces and punctuation)

Clipart

| Name:     |        |
|-----------|--------|
| Address:  |        |
| City:     | State: |
| Zip: Phor | ne:    |
| Email:    |        |