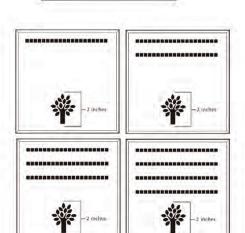

# 4x8 Layout #2

Artwork layout for free clipart -

ALL IMAGES EXCEPT FOR: 2SB, 7SB, 9AN, 10A, 13B, 15SP, 28SB

Number of characters is 12 per line, including spaces and punctuation. Logo height equals 2 inches.

### 8x8 Layout #3

Artwork layout for free clipart -

ALL IMAGES APPLY TO THIS LAYOUT. All images can be used and are positioned at the bottom or top of the brick.

Number of characters is 20 per line, including spaces and punctuation. Logo height equals 2 inches.