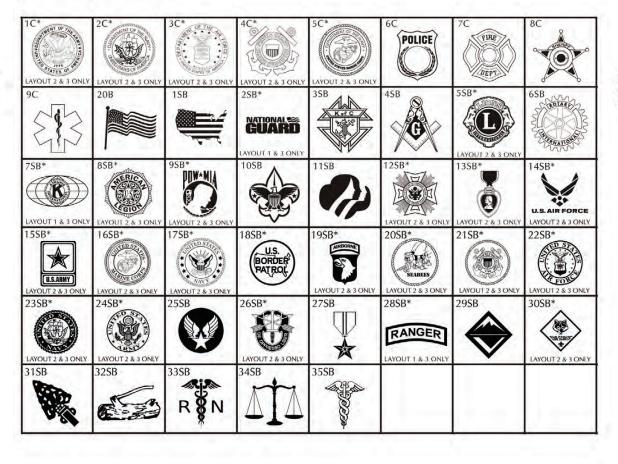

ZOO CLIPART LAYOUT 2 & 3 ONLY LAYOUT 2 & 3

ZOO CLIPART

LETTERING CLIPART

SEALS & BADGES CLIPART

**LETTERING** 

**CLIPART** 

SEALS & BADGES CLIPART

# 4x8 Layout #1

Artwork layout for free clipart -

ALL IMAGES EXCEPT FOR: 1C, 2C, 3C, 4C, 5C, 5SB, 8SB, 9SB, 12SB, 13SB, 14SB, 15SB, 16SB, 17SB, 19SB, 20SB, 21SB, 22SB, 23SB, 24SB, 26SB, 30SB, 1ZOO-22ZOO (ALL ZOO CLIPART)

# 4x8 Layout #2

Artwork layout for free clipart -

ALL IMAGES EXCEPT FOR: 2SB, 7SB, 9AN, 10A, 13B, 15SP, 28SB

Number of characters is 12 per line, including spaces and punctuation. Logo height equals 2 inches.

### 8x8 Layout #3

Artwork layout for free clipart -

ALL IMAGES APPLY TO THIS LAYOUT. All images can be used and are positioned at the bottom or top of the brick.

Number of characters is 20 per line, including spaces and punctuation. Logo height equals 2 inches.