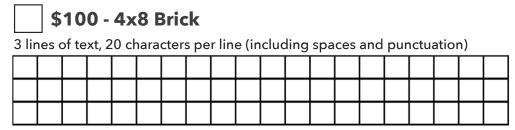

## MAKE CHECKS PAYABLE TO:

Alburgh Family Clubhouse, Inc.

\$500 - 8x8 Brick
6 lines of text, 20 characters per line (including spaces and punctuation)

\$5,000 - 24x36 Array