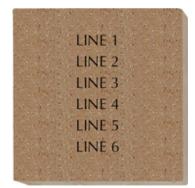

## MAKE CHECKS PAYABLE TO:

Alburgh Family Clubhouse, Inc.

\$500 - 8x8 Brick
6 lines of text, 20 characters per line (including spaces and punctuation)

\$5,000 - 24x36 Array