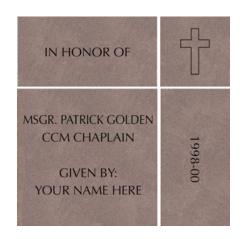

Commemorative bricks can be personalized with your or your loved-one's name and class year, a special memory or sentiment, a scripture reference, or anything else! Special 12"x12" brick markers are also available to honor the past Chaplains of Catholic Campus Ministry for their faithful ministry.