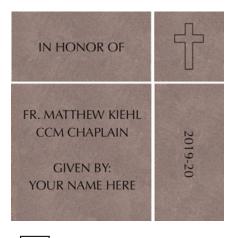

Commemorative bricks can be personalized with your or your loved-one's name and class year, a special memory or sentiment, a scripture reference, or anything else! Special 12"x12" brick markers are also available to honor the past Chaplains of Catholic Campus Ministry for their faithful ministry.