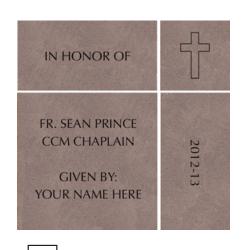

Commemorative bricks can be personalized with your or your loved-one's name and class year, a special memory or sentiment, a scripture reference, or anything else! Special 12"x12" brick markers are also available to honor the past Chaplains of Catholic Campus Ministry for their faithful ministry.