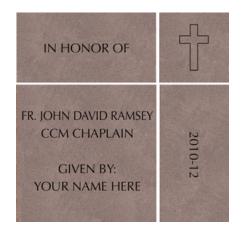

Commemorative bricks can be personalized with your or your loved-one's name and class year, a special memory or sentiment, a scripture reference, or anything else! Special 12"x12" brick markers are also available to honor the past Chaplains of Catholic Campus Ministry for their faithful ministry.