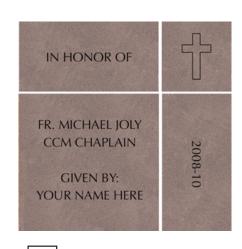

Commemorative bricks can be personalized with your or your loved-one's name and class year, a special memory or sentiment, a scripture reference, or anything else! Special 12"x12" brick markers are also available to honor the past Chaplains of Catholic Campus Ministry for their faithful ministry.