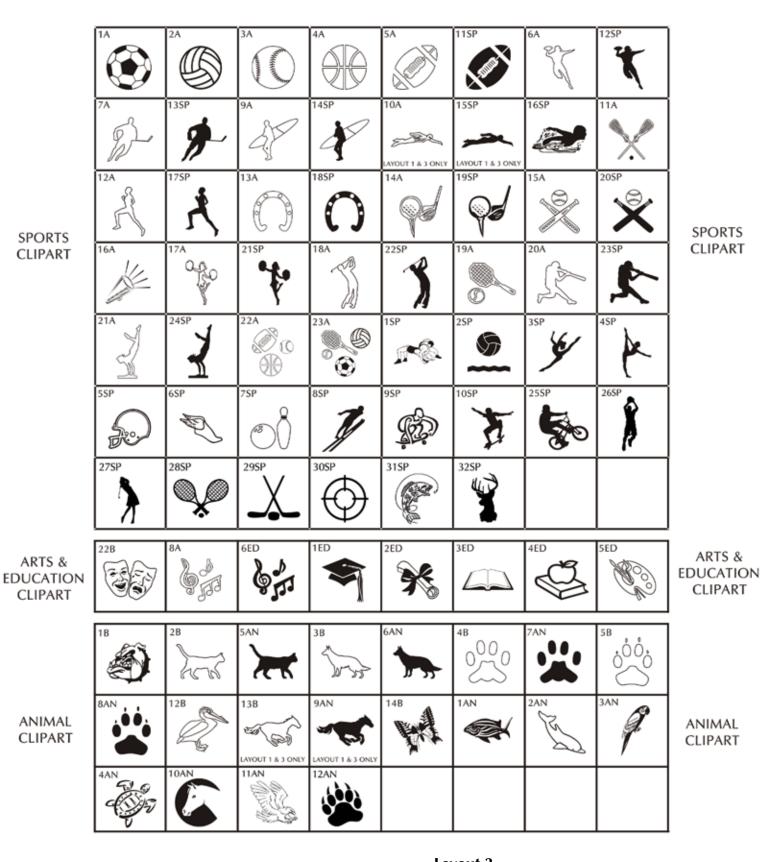

\$200 - 4x8 Brick with Custom Logo

Send images to: lebayousalebarn@gmail.com

\$200 - 8x8 Brick
4 lines of text, 20 characters per line (including spaces and punctuation)

Clipart

\$300 - 8x8 Brick with Custom Logo