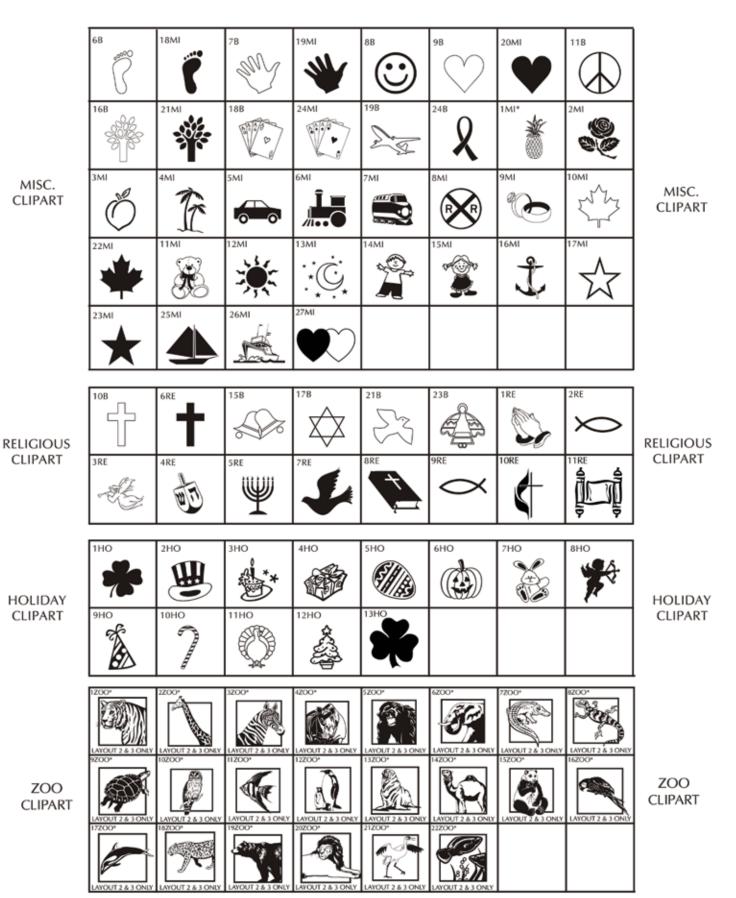

\$200 - 4x8 Brick with Custom Logo

Send images to: lebayousalebarn@gmail.com

\$200 - 8x8 Brick
4 lines of text, 20 characters per line (including spaces and punctuation)

Clipart

\$300 - 8x8 Brick with Custom Logo

Send images to: lebayousalebarn@gmail.com