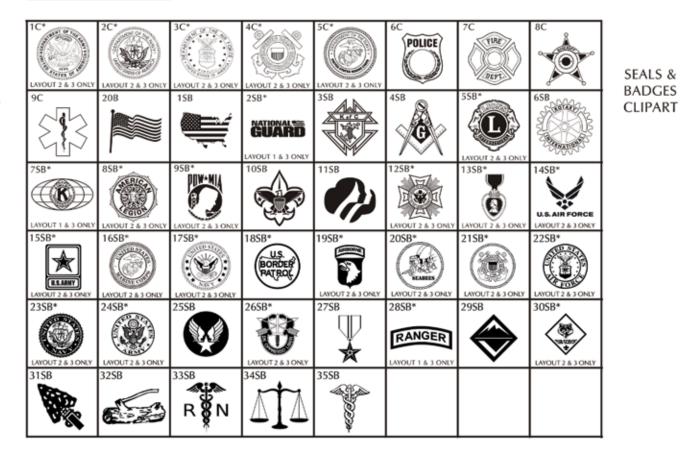

\$200 - 4x8 Brick with Custom Logo

Send images to: lebayousalebarn@gmail.com

\$200 - 8x8 Brick
4 lines of text, 20 characters per line (including spaces and punctuation)

Clipart

\$300 - 8x8 Brick with Custom Logo

Send images to: lebayousalebarn@gmail.com