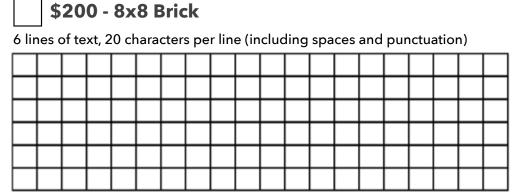

\$200 - 4x8 Brick with Custom Logo

Send images to: lebayousalebarn@gmail.com

\$200 - 8x8 Brick
4 lines of text, 20 characters per line (including spaces and punctuation)

Clipart

\$300 - 8x8 Brick with Custom Logo