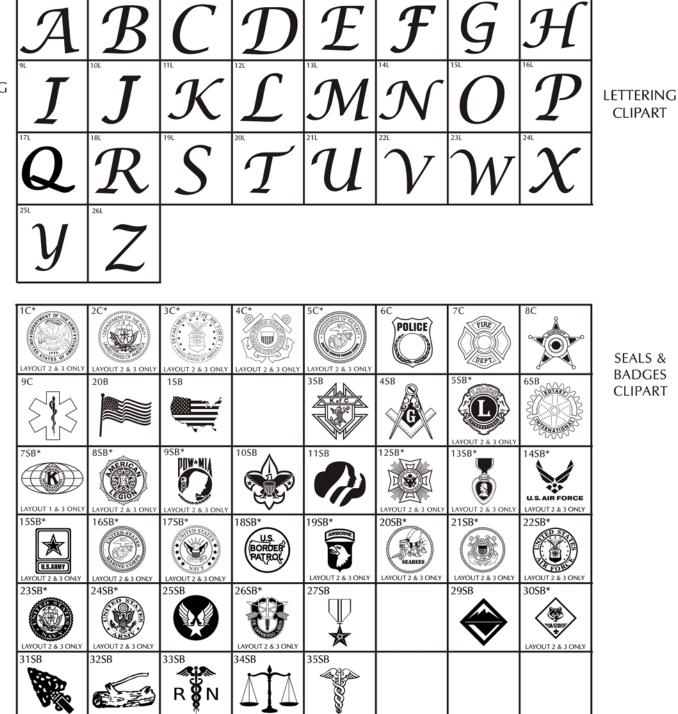

#### MAKE CHECKS PAYABLE TO:

Hollywood Women's Club

CLIPART

SEALS & BADGES CLIPART

SEALS & BADGES CLIPART

| 6B    | 18MI           | 7B   | 19MI                | 8B      | 9B             | 20MI | 11B        |         |
|-------|----------------|------|---------------------|---------|----------------|------|------------|---------|
| 0000O | (              | M    | *                   | $\odot$ | $\bigcirc$     |      | $\bigcirc$ |         |
| 16B   | 21MI           | 18B  | 24MI                | 19B     | <sup>24B</sup> | 1мі* | 2мі        |         |
| ЗМІ   | <sup>4MI</sup> | 5MI  | 6мі                 | 7MI     | 8MI            | 9МІ  |            | ∧<br>CL |
| 22MI  | 11MI           | 12МІ | 13MI<br>* * * * * * | 14MI    | 15MI           | 16MI |            |         |
| 23MI  | 25MI           | 26MI |                     | 9200*   |                |      |            |         |

MISC. CLIPART

#### MISC. CLIPART