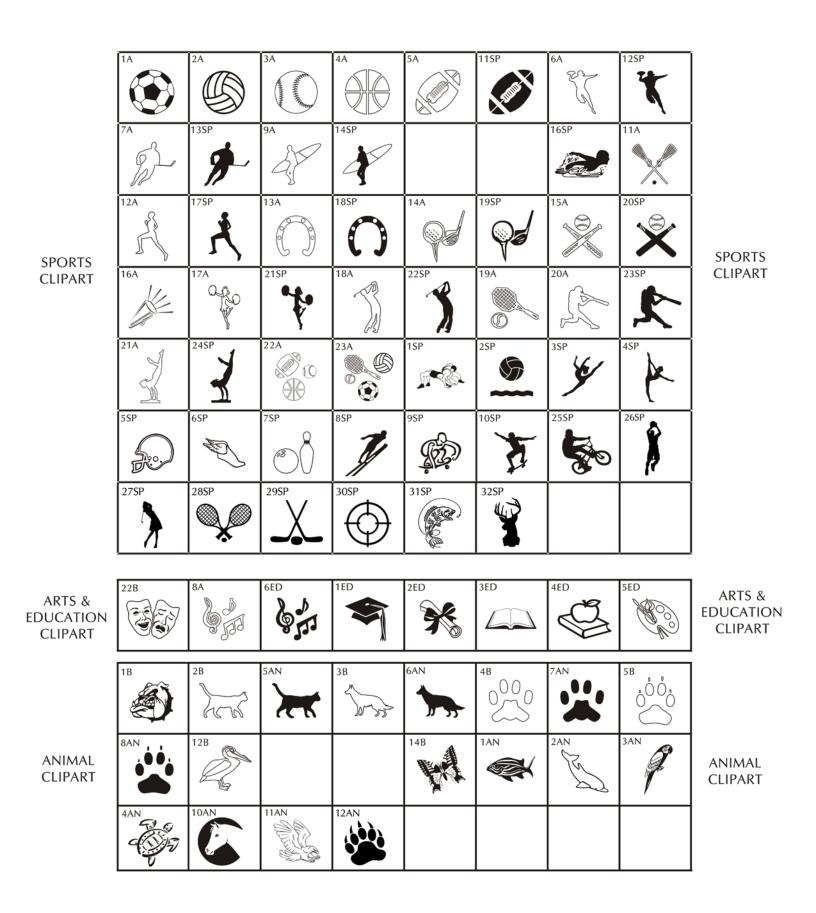

### Hollywood Women's Club Brick Fundraiser

Pave your way into history and provide for tomorrow. Buy your personalized brick today! Bricks can be personalized with up to 3 lines of text and your choice of 100 graphics. Your \$100 donation provides necessary funds to support the mission of the Hollywood Women's Club, a 501(c)3 organization.

# \$100 - 4x8 Brick

3 lines of text, 20 characters per line (including spaces and punctuation)

|  |  |  | - |  | - | - |  | - |  |  |
|--|--|--|---|--|---|---|--|---|--|--|
|  |  |  |   |  |   |   |  |   |  |  |
|  |  |  |   |  |   |   |  |   |  |  |
|  |  |  |   |  |   |   |  |   |  |  |

# \$100 - 4x8 Brick

3 lines of text, 12 characters per line (including spaces and punctuation)

|  |  |  |  |  |  | Clipart |
|--|--|--|--|--|--|---------|
|  |  |  |  |  |  |         |
|  |  |  |  |  |  |         |