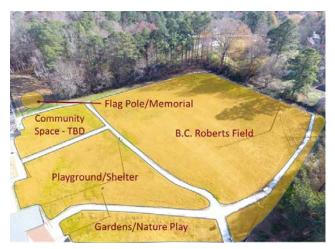

### Honoring their Service, Building our Community

U.S. Armed Services Members deserve reverence and respect for their contributions to our Community and Nation. To honor those that have, are, and will serve the City of Creedmoor has designated two acres of open space adjacent the Creedmoor Community Center as Creedmoor Memorial Park. Your purchase of an engraved brick will provide matching funds toward recognizing their legacy and building this facility.

### What specifically will my donation fund?

100% of the funds raised will go toward physical improvements to Creedmoor Memorial Park; not for

planning, design, or salaries. Your support will be matched with City funds, grants, and sponsorships to rehabilitate B.C. Roberts Field; allowing Creedmoor Parks and Recreation to provide opportunities for youth/adult outdoor athletics and community events. Future projects will include a playground, shelter, garden, community space, and elements recognizing U.S. Armed Service Members.