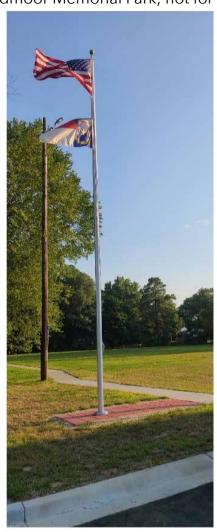

### What will my brick look like, Where will it be placed?

The Service Member's name and any additional wording, i.e. name of the military branch, unit name, name of a particular conflict, etc., is at the discretion of the donor. At no additional charge you can add a branch of service crest on the brick (examples below). Bricks will be placed at the base of the Community Center flagpole (pictured right).