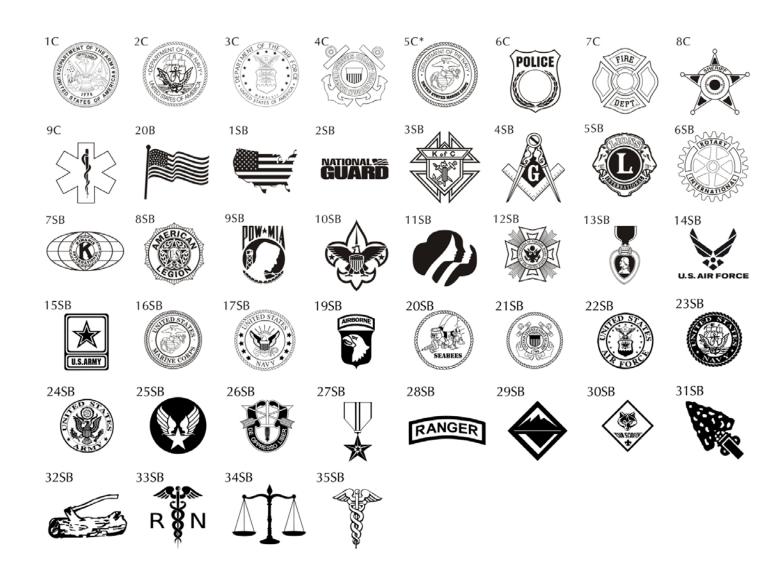

### What will my brick look like, Where will it be placed?

The Service Member's name and any additional wording, i.e. name of the military branch, unit name, name of a particular conflict, etc., is at the discretion of the donor. At no additional charge you can add a branch of service crest on the brick (examples below). Bricks will be placed at the base of the Community Center flagpole (pictured right).

### I don't know any service members.

Yes you do! They are your coworkers, neighbors, and friends. There are over 300 veteran owned businesses and thousands of individual service members in Granville County. You can adopt-a-brick with a general message of support for our U.S. Armed Services; Businesses can also participate, including having their business logo engraved on a brick. Final approval of all messages rests with the City of Creedmoor.