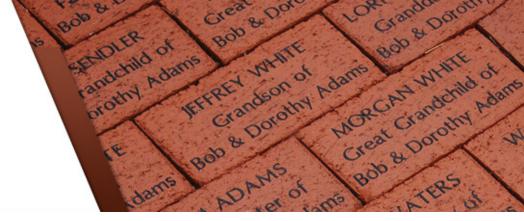

## BRICK FUNDRAISER BENTON COUNTY 4-H FOUNDATION

Thank you for your interest in ordering a brick to be placed at the Benton County Fairgrounds. You may individualize the brick for you, your family/club, to honor a loved one, or make a memorial. The donated bricks will become part of the Benton County 4-H display as a lasting tribute. All engravings must be approved by the Benton County Endowment Fund Board.

## To place your order on-line please visit: donate.brickmarkers.com/bc4h

| Line 1<br>Line 2        | <b>\$100 - 4x8 Brick</b>               | ne (including spaces and punctuation) |
|-------------------------|----------------------------------------|---------------------------------------|
|                         |                                        |                                       |
| Line 3                  |                                        |                                       |
| and the second second   |                                        |                                       |
| Line 1                  | 6 lines of text, 20 characters per lin | ne (including spaces and punctuation) |
| Line 2                  |                                        |                                       |
| Line 3<br>Line 4        |                                        | + $+$ $+$ $+$ $+$ $+$ $+$ $+$ $+$ $+$ |
| Line 5                  |                                        | + + + + + + + + + + + + + + + + + + + |
| Line 6                  |                                        | + + + + + + + + + + + + + + + + + + + |
| a particular particular |                                        | + $+$ $+$ $+$ $+$ $+$ $+$ $+$ $+$ $+$ |
|                         |                                        |                                       |
| Name:                   |                                        | MAIL FORM AND PAYMENT TO:             |
| Address                 |                                        | Benton County Extension               |
| Address:                |                                        | 501 1st Avenue                        |
| City: State:            |                                        | Vinton, Iowa 52349                    |
| Zip: Phone:             |                                        | MAKE CHECKS PAYABLE TO:               |
| Email:                  |                                        | Benton County Extension               |