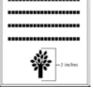

# Layout 3

\* = Not offered on mini brick replicas. <u>If chosen, your mini brick</u> <u>replica will engrave as text only.</u> LETTERING CLIPART ABCDEC ACCEPTED BACK ACC

LETTERING CLIPART

SEALS & BADGES CLIPART

## Layout 3

\* = Not offered on mini brick replicas. <u>If chosen, your mini brick</u> <u>replica will engrave as text only.</u>