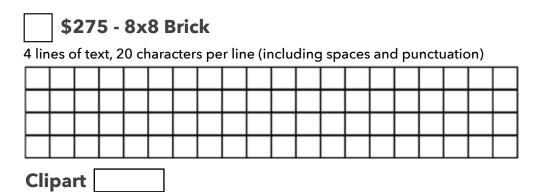

| Line 1 |  |
|--------|--|
| Line 2 |  |
| Line 3 |  |
| Line 4 |  |
| Line 5 |  |
| Line 6 |  |

|      | \$250 - 8x8 Brick                                                          |  |  |  |  |  |  |  |  |  |  |  |  |  |
|------|----------------------------------------------------------------------------|--|--|--|--|--|--|--|--|--|--|--|--|--|
| 6 li | 6 lines of text, 20 characters per line (including spaces and punctuation) |  |  |  |  |  |  |  |  |  |  |  |  |  |
|      |                                                                            |  |  |  |  |  |  |  |  |  |  |  |  |  |
|      |                                                                            |  |  |  |  |  |  |  |  |  |  |  |  |  |
|      |                                                                            |  |  |  |  |  |  |  |  |  |  |  |  |  |
|      |                                                                            |  |  |  |  |  |  |  |  |  |  |  |  |  |
|      |                                                                            |  |  |  |  |  |  |  |  |  |  |  |  |  |
|      | Т                                                                          |  |  |  |  |  |  |  |  |  |  |  |  |  |