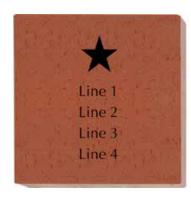

| Line 1 |  |
|--------|--|
| Line 2 |  |
| Line 3 |  |
| Line 4 |  |
| Line 5 |  |
| Line 6 |  |

|      | \$250 - 8x8 Brick                                                          |  |  |  |  |  |  |  |  |  |  |  |  |  |
|------|----------------------------------------------------------------------------|--|--|--|--|--|--|--|--|--|--|--|--|--|
| 6 li | 6 lines of text, 20 characters per line (including spaces and punctuation) |  |  |  |  |  |  |  |  |  |  |  |  |  |
|      |                                                                            |  |  |  |  |  |  |  |  |  |  |  |  |  |
|      |                                                                            |  |  |  |  |  |  |  |  |  |  |  |  |  |
|      |                                                                            |  |  |  |  |  |  |  |  |  |  |  |  |  |
|      |                                                                            |  |  |  |  |  |  |  |  |  |  |  |  |  |
|      |                                                                            |  |  |  |  |  |  |  |  |  |  |  |  |  |
|      | Т                                                                          |  |  |  |  |  |  |  |  |  |  |  |  |  |