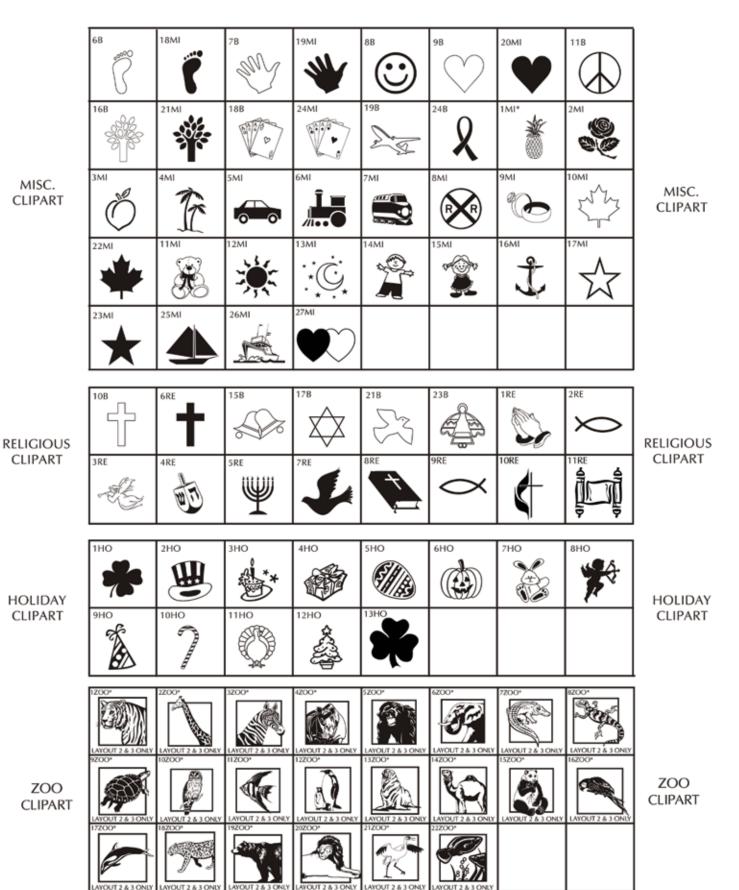

#### **MAKE CHECKS PAYABLE TO:**

St. Clair Shores Public Library

\* = Not offered on mini brick replicas. <u>If chosen, your mini brick</u> replica will engrave as text only.