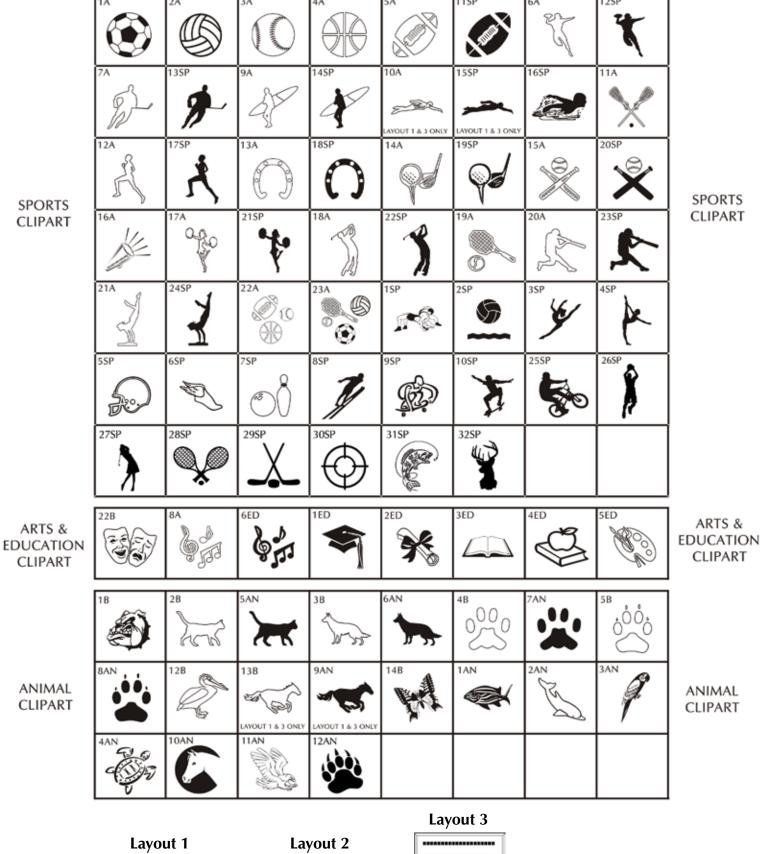

# Layout 3

\* = Not offered on mini brick replicas. <u>If chosen, your mini brick</u> <u>replica will engrave as text only.</u> LETTERING CLIPART ABCDEC ACCEPTED BACK ACC

LETTERING CLIPART

SEALS & BADGES CLIPART