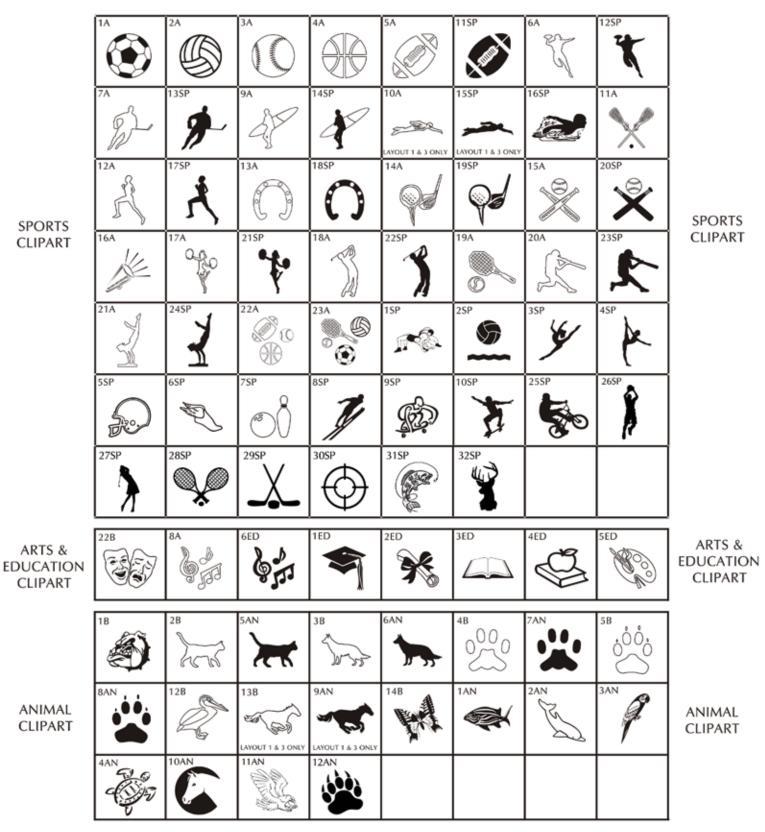

## **Corsicana Animal Shelter Fund**

We are moving out of our antiquated animal shelter and turning an existing building into a dream animal shelter. We're transforming an existing facility into a modern, spacious sanctuary - complete with bright kennels, outdoor play yards, and dedicated recovery rooms - so every rescue animal can heal, thrive, and find a forever home. We need your generous donations to make this vision a reality - please give today!

| LINE 1<br>LINE 2<br>LINE 3 | \$100 - 4x8 Brick \$20 - 1x3 Mini Replica Brick 3 lines of text, 20 characters per line (including spaces and punctuation)          |
|----------------------------|-------------------------------------------------------------------------------------------------------------------------------------|
| LINE 1<br>LINE 2<br>LINE 3 | \$100 - 4x8 Brick \$20 - 1x3 Mini Replica Brick 3 lines of text, 12 characters per line (including spaces and punctuation)  Clipart |
| LINE 1<br>LINE 2           | \$100 - 4x8 Brick \$20 - 1x3 Mini Replica Brick 2 lines of text, 20 characters per line (including spaces and punctuation)  Clipart |
| YOUR<br>ARTWORK<br>HERE    | \$200 - 4x8 Brick with Custom Logo Send images to: twhitmer14@gmail.com                                                             |

 ${}^{\star}$ Replicas may only be ordered with purchase of full-size brick.

| Name:        |        |        |
|--------------|--------|--------|
| Address:     |        |        |
| City:        |        | State: |
| Zip:         | Phone: |        |
| <br>  Email: |        |        |

## Layout 3

\* = Not offered on mini brick replicas. <u>If chosen, your mini brick</u> <u>replica will engrave as text only.</u>

# Layout 3

\* = Not offered on mini brick replicas. <u>If chosen, your mini brick</u> <u>replica will engrave as text only.</u> LETTERING CLIPART ABCDEC ACCEPTED BACK ACC

LETTERING CLIPART

SEALS & BADGES CLIPART