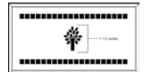

lipart |
| YOUR<br>ARTWORK<br>HERE    | \$200 - 4x8 Brick with Custom Logo Send images to: twhitmer14@gmail.com                                                             |

 ${}^{\star}$ Replicas may only be ordered with purchase of full-size brick.

| Name:        |        |        |
|--------------|--------|--------|
| Address:     |        |        |
| City:        |        | State: |
| Zip:         | Phone: |        |
| <br>  Email: |        |        |

#### **MAIL FORM AND PAYMENT TO:**

Traci Whitmer 1105 The Shores Dr. Corsicana, TX 75109

#### **MAKE CHECKS PAYABLE TO:**

Corsicana Animal Shelter Fund



# Layout 1



# Layout 2



## Layout 3



\* = Not offered on mini brick replicas. <u>If chosen, your mini brick</u> <u>replica will engrave as text only.</u>



#### Layout 1



# Layout 2



# Layout 3



\* = Not offered on mini brick replicas. <u>If chosen, your mini brick</u> <u>replica will engrave as text only.</u> LETTERING CLIPART ABCDEC ACCEPTED BACK ACC

LETTERING CLIPART

SEALS & BADGES CLIPART



## Layout 1



## Layout 2



## Layout 3



\* = Not offered on mini brick replicas. <u>If chosen, your mini brick</u> <u>replica will engrave as text only.</u>