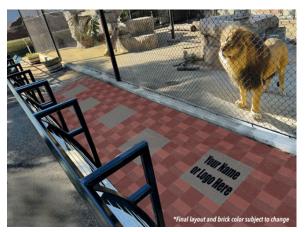

## **Leave Your Mark with a Personalized Brick**

Supporters of this campaign will have the opportunity to purchase personalized bricks. These bricks will replace the current pavers in the space between the enclosure of the regal lion, Ira, and the front fence. Your contribution will be a lasting testament to your commitment to wildlife conservation.

## **Important Note: Plan Ahead**

Please be aware that bricks will be ordered once per year. Depending on when you place your order, it may take up to a year before it is installed. Your patience is sincerely appreciated as we work towards creating a revitalized space for the carnivores. Please order your bricks by February 1, 2025 to get in our next order!