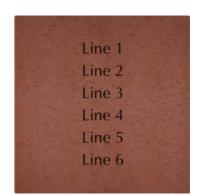

<sup>\*</sup>Replicas may only be ordered with purchase of full-size brick.

| \$239 - 8x8 Brick                                                          |  |  |  |  |  |  |  |  |  |  | 550 | - 3 | 3x3 | M | ini | Re | plic | a E | Bric | :k |
|----------------------------------------------------------------------------|--|--|--|--|--|--|--|--|--|--|-----|-----|-----|---|-----|----|------|-----|------|----|
| 6 lines of text, 20 characters per line (including spaces and punctuation) |  |  |  |  |  |  |  |  |  |  |     |     |     |   |     |    |      |     |      |    |
|                                                                            |  |  |  |  |  |  |  |  |  |  |     |     |     |   |     |    |      |     |      |    |
|                                                                            |  |  |  |  |  |  |  |  |  |  |     |     |     |   |     |    |      |     |      |    |
|                                                                            |  |  |  |  |  |  |  |  |  |  |     |     |     |   |     |    |      |     |      |    |
|                                                                            |  |  |  |  |  |  |  |  |  |  |     |     |     |   |     |    |      |     |      |    |
|                                                                            |  |  |  |  |  |  |  |  |  |  |     |     |     |   |     |    |      |     |      |    |