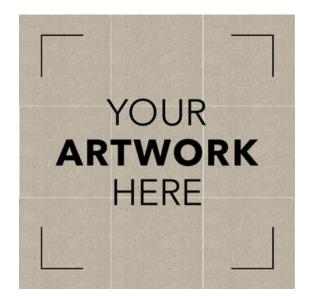

# \$349 - 8x8 Brick with Custom Logo

Digital image files should be sent as ai, eps, psd, pdf, tiff or jpeg files. All images should have a minimum resolution of 300 dpi and should be provided in black and white.

Send images to: <a href="mailto:chris@ibwins.com">chris@ibwins.com</a>

\$2,500 - 24 x 24 Array

Digital image files should be sent as ai, eps, psd, pdf, tiff or jpeg files. All images should have a minimum resolution of 300 dpi and should be provided in black and white.