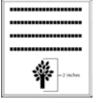

3 lines of text, 20 characters per line (including spaces and punctuation)

|--|

3 lines of text, 12 characters per line (including spaces and punctuation)

| Clipart |  |  |  |  |  |  |  |
|---------|--|--|--|--|--|--|--|
|         |  |  |  |  |  |  |  |
|         |  |  |  |  |  |  |  |

### Layout 3

\* = Not offered on mini brick replicas. <u>If chosen, your mini brick</u> <u>replica will engrave as text only.</u>