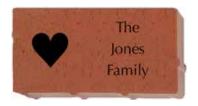

3 lines of text, 20 characters per line (including spaces and punctuation)

|--|

3 lines of text, 12 characters per line (including spaces and punctuation)

| Clipart |  |  |  |  |  |  |  |
|---------|--|--|--|--|--|--|--|
|         |  |  |  |  |  |  |  |
|         |  |  |  |  |  |  |  |

### Layout 1