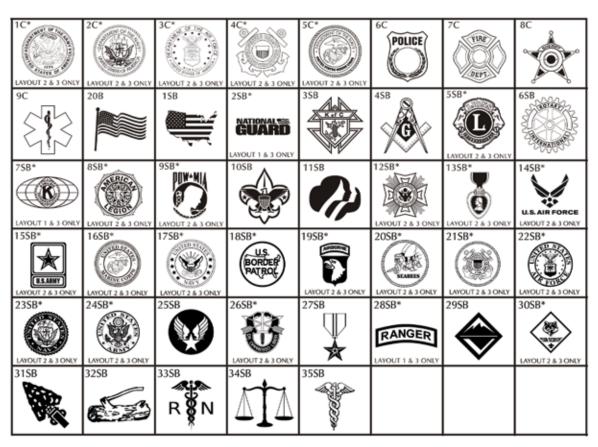

nes of text, 12 characters per line (including spaces and punctuation)

| Clipart |  |  |  |  |  |  |  |
|---------|--|--|--|--|--|--|--|
|         |  |  |  |  |  |  |  |
|         |  |  |  |  |  |  |  |



# \$400 - 4x8 Brick with Custom Logo

Send images to: <a href="misty@blanketforthope.org">misty@blanketforthope.org</a>

| Name:    |        |        |
|----------|--------|--------|
| Address: |        |        |
| City:    |        | State: |
| Zip:     | Phone: |        |
| Email:   |        |        |

MAIL FORM AND PAYMENT TO:

Blanket Fort Hope Post Office Box 212 Columbiana, AL 35051

## MAKE CHECKS PAYABLE TO:

Blanket Fort Hope













\* = Not offered on mini brick replicas. If chosen, your mini brick replica will engrave as text only.







#### SEALS & BADGES CLIPART



SEALS & BADGES CLIPART

### Layout 1





### Layout 3



\* = Not offered on mini brick replicas. <u>If chosen, your mini brick</u> <u>replica will engrave as text only.</u>