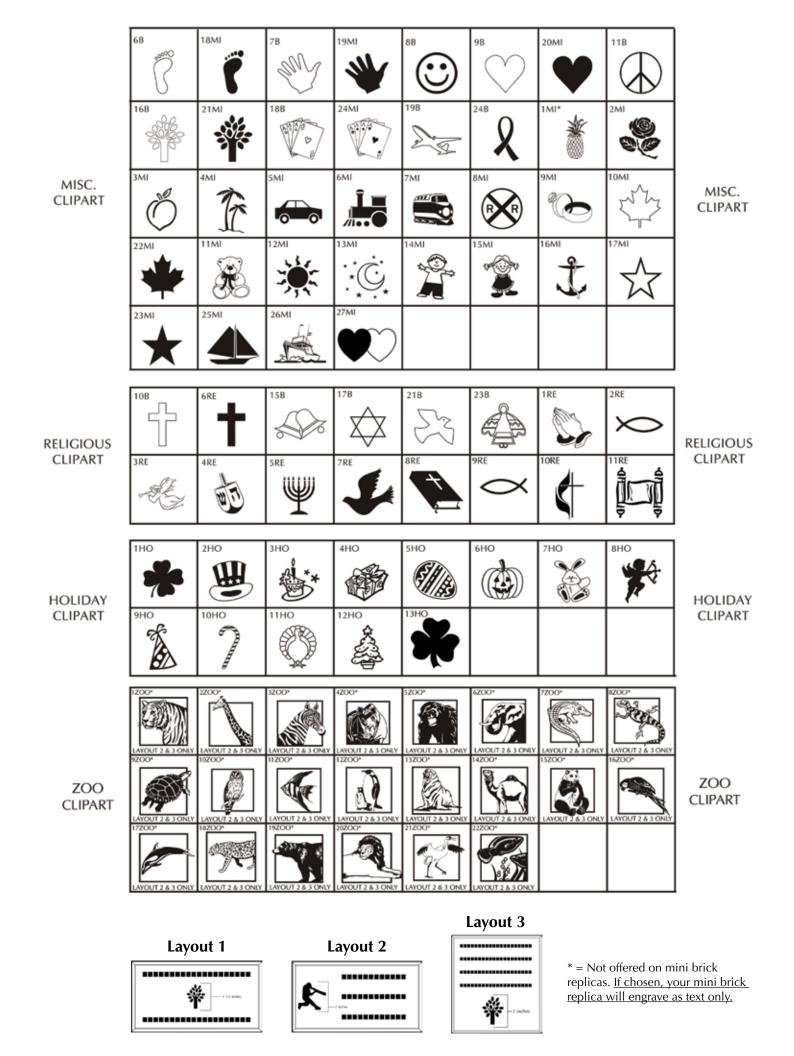

## MAKE CHECKS PAYABLE TO:

Blanket Fort Hope

\* = Not offered on mini brick replicas. If chosen, your mini brick replica will engrave as text only.