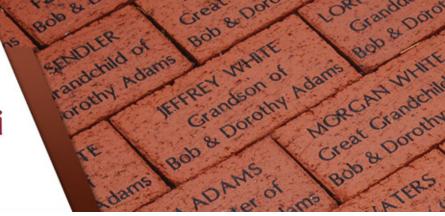

The Alabama Beta House Corporation is pleased to offer you the opportunity to purchase an engraved brick which will be placed in the courtyard. These bricks can be purchased for individuals, to honor a loved one or to commemorate a special occasion. Your personalized brick will be engraved with your selected name or phrase and will become a lasting tribute, paving the way for generations to come.

## To place your order on-line please visit: donate.brickmarkers.com/pbp

|   |        |                                                                            | \$ | 300 | - 4x | 8 B  | Bric | k  |  |  |  |  |   |         |   |      |   |  |  |
|---|--------|----------------------------------------------------------------------------|----|-----|------|------|------|----|--|--|--|--|---|---------|---|------|---|--|--|
|   | Line 1 | 3 lines of text, 20 characters per line (including spaces and punctuation) |    |     |      |      |      |    |  |  |  |  |   |         |   |      |   |  |  |
|   | Line 2 |                                                                            |    |     |      |      |      |    |  |  |  |  |   |         |   |      |   |  |  |
|   | Line 3 |                                                                            |    |     |      |      |      |    |  |  |  |  |   |         |   | L    |   |  |  |
|   |        |                                                                            |    |     |      |      |      |    |  |  |  |  |   |         |   |      |   |  |  |
|   |        |                                                                            |    |     |      |      |      |    |  |  |  |  |   |         |   |      |   |  |  |
|   |        |                                                                            |    |     |      |      |      |    |  |  |  |  |   |         |   |      |   |  |  |
|   |        |                                                                            |    |     |      |      |      |    |  |  |  |  |   |         |   |      |   |  |  |
|   |        |                                                                            | \$ | 300 | - 4> | (8 E | 3ric | :k |  |  |  |  |   |         |   |      |   |  |  |
| ٨ | Line 1 | 3 lines of text, 12 characters per line (including spaces and punctuation) |    |     |      |      |      |    |  |  |  |  |   |         |   |      |   |  |  |
|   | Line 2 |                                                                            |    |     |      |      |      |    |  |  |  |  |   | Clipart |   | rt   | t |  |  |
| A | Line 3 |                                                                            |    |     |      |      |      |    |  |  |  |  |   |         | ſ | <br> |   |  |  |
|   |        |                                                                            |    |     |      |      |      |    |  |  |  |  |   |         | L |      |   |  |  |
|   |        |                                                                            |    |     |      |      |      |    |  |  |  |  | _ |         |   |      |   |  |  |