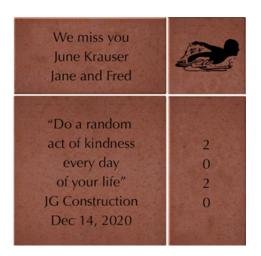

### 8x8 Brick

6 lines of text, 20 characters per line (including spaces and punctuation)

|  |  |  |  |  |  |  |  |  | - |  |
|--|--|--|--|--|--|--|--|--|---|--|
|  |  |  |  |  |  |  |  |  |   |  |

### **4x8 Horizontal Brick**

3 lines of text, 20 characters per line (including spaces and punctuation)