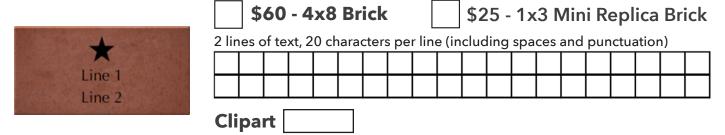

### MAKE CHECKS PAYABLE TO:

Reeves Memorial Medical Center Foundation

|  | \$50 | - | <b>4x8</b> | Brick |
|--|------|---|------------|-------|
|--|------|---|------------|-------|

\$25 - 1x3 Mini Replica Brick

\*Replicas may only be ordered with purchase of full-size brick.

|  | \$60 | - | 4x8 | Bri |
|--|------|---|-----|-----|
|--|------|---|-----|-----|

ck

\$25 - 1x3 Mini Replica Brick

3 lines of text, 12 characters per line (including spaces and punctuation)

| Cli | pa | rt |
|-----|----|----|
|     |    |    |

\*Replicas may only be ordered with purchase of full-size brick.

\*Replicas may only be ordered with purchase of full-size brick.