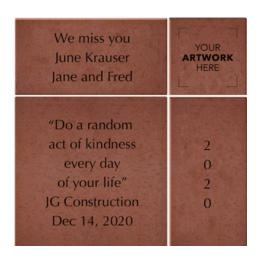

### \$500 - 12x12 Multi Brick Display with Custom Artwork

### 8x8 Brick

6 lines of text, 20 characters per line (including spaces and punctuation)

### **4x8 Horizontal Brick**

3 lines of text, 20 characters per line (including spaces and punctuation)

|  |  |  |  | < |  | 0 |  |  |  |  |
|--|--|--|--|---|--|---|--|--|--|--|
|  |  |  |  |   |  |   |  |  |  |  |