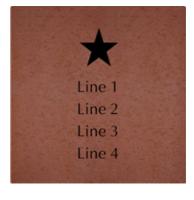

### \$40 - 3x3 Mini Replica Brick

Line 1 Line 2 Line 3 Line 4 Line 5 Line 6

| 6 lines of text, 20 characters per | line (including spaces and punctuation) |
|------------------------------------|-----------------------------------------|
|------------------------------------|-----------------------------------------|

## \$120 - 8x8 Brick

\$40 - 3x3 Mini Replica Brick

4 lines of text, 20 characters per line (including spaces and punctuation)

| Cli | pa | rt [ |  |  |  |  |  |  |  |  |  |
|-----|----|------|--|--|--|--|--|--|--|--|--|