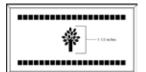

#### Layout 1

# Layout 2

#### Layout 3

\* = Not offered on mini brick replicas. <u>If chosen, your mini brick</u> replica will engrave as text only.