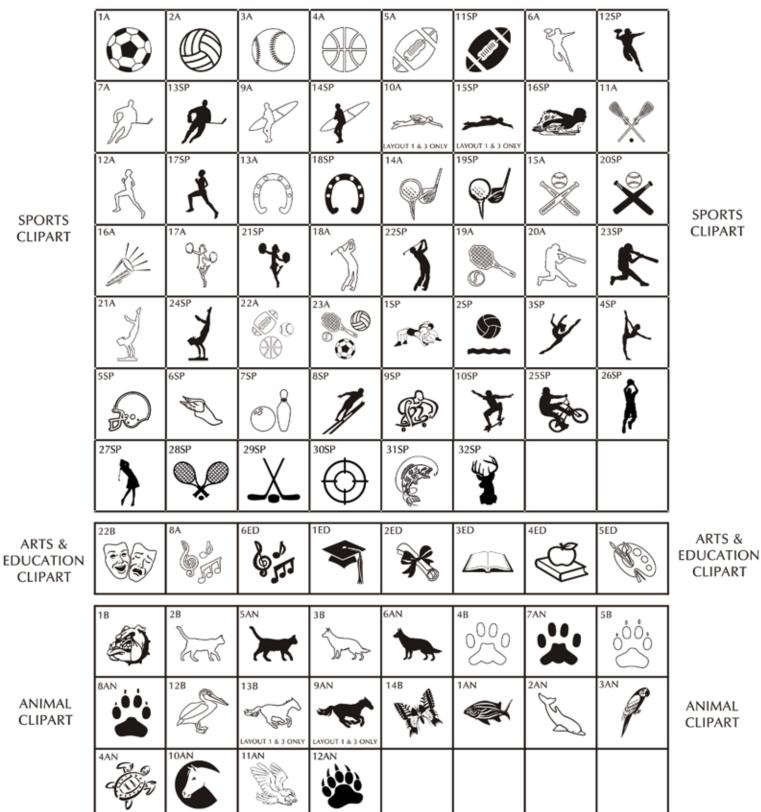

# **Options include:**

- -4x8 brick may contain three lines of twenty characters per line.
- -8x8 bricks may contain six lines of twenty characters per line.
- -Enhance any size with a custom logo for an additional fee.

Send images to: mfaux@tcaofcc.org

**SPORTS** 

**CLIPART** 

ARTS &

CLIPART

ANIMAL

CLIPART