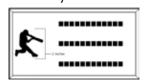

#### Layout 1

# Layout 2

# Layout 3

\* = Not offered on mini brick replicas. <u>If chosen, your mini brick</u> <u>replica will engrave as text only.</u> LETTERING CLIPART ABCDEC ACCEPTED BACK ACC

LETTERING CLIPART

SEALS & BADGES CLIPART