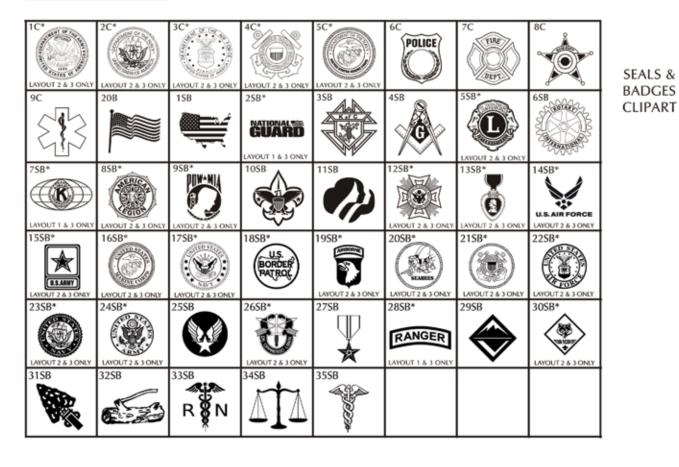

# Layout 3

\* = Not offered on mini brick replicas. <u>If chosen, your mini brick</u> <u>replica will engrave as text only.</u> LETTERING CLIPART ABCDEC ACCEPTED BACK ACC

LETTERING CLIPART

SEALS & BADGES CLIPART