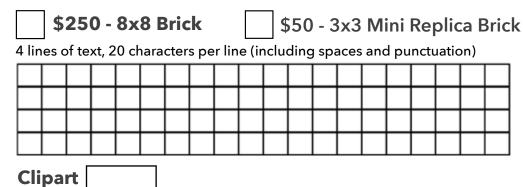

# **Options include:**

- -4x8 brick may contain three lines of twenty characters per line.
- -8x8 bricks may contain six lines of twenty characters per line.
- -Enhance any size with a custom logo for an additional fee.

#### Layout 3

\* = Not offered on mini brick replicas. <u>If chosen, your mini brick</u> replica will engrave as text only.