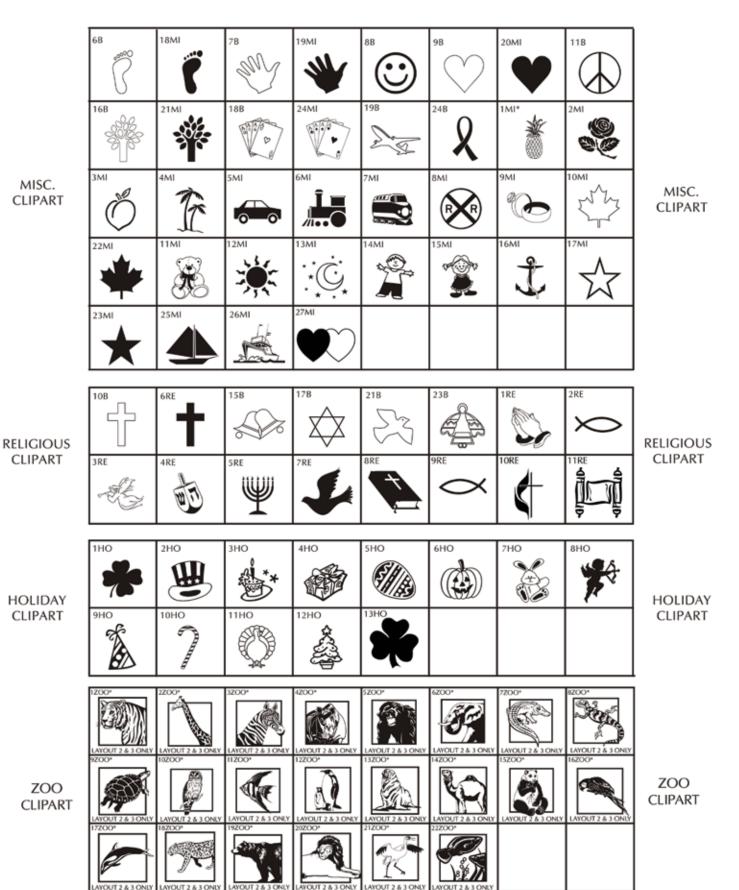

# **Options include:**

- -4x8 brick may contain three lines of twenty characters per line.
- -8x8 bricks may contain six lines of twenty characters per line.
- -Enhance any size with a custom logo for an additional fee.

#### **MAKE CHECKS PAYABLE TO:**

Trinity Christian Academy

|        | \$150 - 4x8 Brick                                                                                                          |            |       |            |      |       |        | \$25 - 1x3 Mini Replica Brick |       |       |         |      |      |             |     |      |            |        |      |
|--------|----------------------------------------------------------------------------------------------------------------------------|------------|-------|------------|------|-------|--------|-------------------------------|-------|-------|---------|------|------|-------------|-----|------|------------|--------|------|
| Line 1 | 3 lines of text, 20 characters per line (including spaces and punctuation)                                                 |            |       |            |      |       |        |                               |       |       |         |      |      |             |     |      |            |        |      |
| Line 2 |                                                                                                                            |            |       |            |      |       |        |                               |       |       |         |      |      |             |     |      |            |        |      |
| Line 3 |                                                                                                                            |            |       |            |      |       |        |                               |       |       |         |      |      |             |     |      |            |        |      |
|        |                                                                                                                            |            |       |            |      |       |        |                               |       |       |         |      |      |             |     |      |            |        |      |
|        | *Replica                                                                                                                   | s ma       | y on  | ly be      | ord  | erec  | l witl | n pu                          | rcha  | se of | f full- | size | bric | k.          |     |      |            |        |      |
|        |                                                                                                                            |            |       |            |      |       |        |                               |       |       |         |      |      |             |     |      |            |        |      |
|        |                                                                                                                            |            |       |            |      |       |        |                               |       |       |         |      |      |             |     |      |            |        |      |
|        |                                                                                                                            |            |       |            |      |       |        |                               |       |       |         |      |      |             |     |      |            |        |      |
|        | \$150 - 4x8 Brick \$25 - 1x3 Mini Replica Brick                                                                            |            |       |            |      |       |        |                               |       |       |         |      |      |             |     |      |            |        |      |
| Line 1 | 3 lines of text, 12 characters per line (including spaces and punctuation)                                                 |            |       |            |      |       |        |                               |       |       |         |      |      |             |     |      |            |        |      |
| Line 2 |                                                                                                                            | $\perp$    |       | ╙          |      | L     | L      |                               | L     | ┖     |         |      |      |             | Cli | pa   | rt         |        |      |
| Line 3 | $\vdash$                                                                                                                   | ╄          | ╙     | ╙          | ╙    | L     | ╙      | L                             | ╙     | ╙     | ╙       | 1    |      | [           |     |      |            |        |      |
|        |                                                                                                                            |            |       |            |      |       |        |                               |       |       |         |      |      |             |     |      |            |        |      |
|        | *Replicas may only be ordered with purchase of full-size brick.                                                            |            |       |            |      |       |        |                               |       |       |         |      |      |             |     |      |            |        |      |
|        |                                                                                                                            |            |       |            |      |       |        |                               |       |       |         |      |      |             |     |      |            |        |      |
|        |                                                                                                                            |            |       |            |      |       |        |                               |       |       |         |      |      |             |     |      |            |        |      |
|        |                                                                                                                            |            |       |            |      |       |        |                               |       |       |         |      |      |             |     |      |            |        |      |
|        |                                                                                                                            | 4 5        | 0     | 4          | 0 0  | )     | I.     | Γ                             |       | ተ ኅ   | _       | 4    | 2 1  | <b>//</b> * | . D | 1    | •          | D      | ٠.١. |
|        | \$150 - 4x8 Brick \$25 - 1x3 Mini Replica Brick 2 lines of text, 20 characters per line (including spaces and punctuation) |            |       |            |      |       |        |                               |       |       |         |      |      |             |     |      |            |        |      |
| Line 1 | 2 lines                                                                                                                    | of te      | xt, 2 | 0 ch       | arac | cters | pe     | rline                         | e (in | cluc  | ling    | spa  | ces  | and<br>I    | pun | ctua | atior<br>I | 1)<br> |      |
|        | $\vdash$                                                                                                                   | $\vdash$   | -     | Н          | Н    |       |        |                               |       |       | _       | _    |      |             | -   | _    |            |        |      |
| Line 2 | ш                                                                                                                          | Щ          |       |            | Щ    |       |        |                               |       |       |         |      |      |             |     |      |            |        |      |
|        | Clipa                                                                                                                      | rt         |       |            |      |       |        |                               |       |       |         |      |      |             |     |      |            |        |      |
|        | *Replicas may only be ordered with purchase of full-size brick.                                                            |            |       |            |      |       |        |                               |       |       |         |      |      |             |     |      |            |        |      |
|        |                                                                                                                            |            |       |            |      |       |        |                               |       |       |         |      |      |             |     |      |            |        |      |
|        |                                                                                                                            |            |       |            |      |       |        |                               |       |       |         |      |      |             |     |      |            |        |      |
|        |                                                                                                                            |            |       |            |      |       |        |                               |       |       |         |      |      |             |     |      |            |        |      |
| VOLIR  |                                                                                                                            | <b>522</b> | 5 -   | <b>4</b> x | 8 E  | 3ri   | ck v   | wit                           | h C   | Cus   | tor     | n L  | .og  | 0           |     |      |            |        |      |