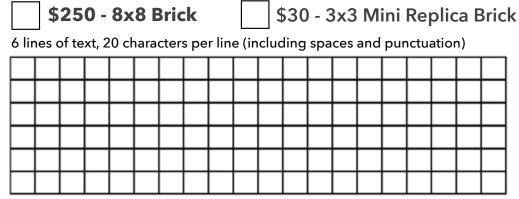

# **Options include:**

- -4x8 brick may contain three lines of twenty characters per line.
- -8x8 bricks may contain six lines of twenty characters per line.
- -Enhance any size with a custom logo for an additional fee.

#### **MAKE CHECKS PAYABLE TO:**

Trinity Christian Academy

|        | \$150 - 4x8 Brick                                                                                                          |            |       |            |      |       |        | \$25 - 1x3 Mini Replica Brick |       |       |         |      |      |             |     |      |            |        |      |
|--------|----------------------------------------------------------------------------------------------------------------------------|------------|-------|------------|------|-------|--------|-------------------------------|-------|-------|---------|------|------|-------------|-----|------|------------|--------|------|
| Line 1 | 3 lines of text, 20 characters per line (including spaces and punctuation)                                                 |            |       |            |      |       |        |                               |       |       |         |      |      |             |     |      |            |        |      |
| Line 2 |                                                                                                                            |            |       |            |      |       |        |                               |       |       |         |      |      |             |     |      |            |        |      |
| Line 3 |                                                                                                                            |            |       |            |      |       |        |                               |       |       |         |      |      |             |     |      |            |        |      |
|        |                                                                                                                            |            |       |            |      |       |        |                               |       |       |         |      |      |             |     |      |            |        |      |
|        | *Replica                                                                                                                   | s ma       | y on  | ly be      | ord  | erec  | l witl | n pu                          | rcha  | se of | f full- | size | bric | k.          |     |      |            |        |      |
|        |                                                                                                                            |            |       |            |      |       |        |                               |       |       |         |      |      |             |     |      |            |        |      |
|        |                                                                                                                            |            |       |            |      |       |        |                               |       |       |         |      |      |             |     |      |            |        |      |
|        |                                                                                                                            |            |       |            |      |       |        |                               |       |       |         |      |      |             |     |      |            |        |      |
|        | \$150 - 4x8 Brick \$25 - 1x3 Mini Replica Brick                                                                            |            |       |            |      |       |        |                               |       |       |         |      |      |             |     |      |            |        |      |
| Line 1 | 3 lines of text, 12 characters per line (including spaces and punctuation)                                                 |            |       |            |      |       |        |                               |       |       |         |      |      |             |     |      |            |        |      |
| Line 2 |                                                                                                                            | $\perp$    |       | ╙          |      | L     | L      |                               | L     | ┖     |         |      |      |             | Cli | pa   | rt         |        |      |
| Line 3 | $\vdash$                                                                                                                   | ╄          | ╙     | ╙          | ╙    | L     | ╙      | L                             | ╙     | ╙     | ╙       | 1    |      | [           |     |      |            |        |      |
|        |                                                                                                                            |            |       |            |      |       |        |                               |       |       |         |      |      |             |     |      |            |        |      |
|        | *Replicas may only be ordered with purchase of full-size brick.                                                            |            |       |            |      |       |        |                               |       |       |         |      |      |             |     |      |            |        |      |
|        |                                                                                                                            |            |       |            |      |       |        |                               |       |       |         |      |      |             |     |      |            |        |      |
|        |                                                                                                                            |            |       |            |      |       |        |                               |       |       |         |      |      |             |     |      |            |        |      |
|        |                                                                                                                            |            |       |            |      |       |        |                               |       |       |         |      |      |             |     |      |            |        |      |
|        |                                                                                                                            | 4 5        | 0     | 4          | 0 0  | )     | I.     | Γ                             |       | ተ ኅ   | _       | 4    | 2 1  | <b>//</b> * | . D | 1    | •          | D      | ٠.١. |
|        | \$150 - 4x8 Brick \$25 - 1x3 Mini Replica Brick 2 lines of text, 20 characters per line (including spaces and punctuation) |            |       |            |      |       |        |                               |       |       |         |      |      |             |     |      |            |        |      |
| Line 1 | 2 lines                                                                                                                    | of te      | xt, 2 | 0 ch       | arac | cters | pe     | rline                         | e (in | cluc  | ling    | spa  | ces  | and<br>I    | pun | ctua | atior<br>I | 1)<br> |      |
|        | $\vdash$                                                                                                                   | $\vdash$   | -     | Н          | Н    |       |        |                               |       |       | _       | _    |      |             | -   | _    |            |        |      |
| Line 2 | ш                                                                                                                          | Щ          |       |            | Щ    |       |        |                               |       |       |         |      |      |             |     |      |            |        |      |
|        | Clipa                                                                                                                      | rt         |       |            |      |       |        |                               |       |       |         |      |      |             |     |      |            |        |      |
|        | *Replicas may only be ordered with purchase of full-size brick.                                                            |            |       |            |      |       |        |                               |       |       |         |      |      |             |     |      |            |        |      |
|        |                                                                                                                            |            |       |            |      |       |        |                               |       |       |         |      |      |             |     |      |            |        |      |
|        |                                                                                                                            |            |       |            |      |       |        |                               |       |       |         |      |      |             |     |      |            |        |      |
|        |                                                                                                                            |            |       |            |      |       |        |                               |       |       |         |      |      |             |     |      |            |        |      |
| VOLIR  |                                                                                                                            | <b>522</b> | 5 -   | <b>4</b> x | 8 E  | 3ri   | ck v   | wit                           | h C   | Cus   | tor     | n L  | .og  | 0           |     |      |            |        |      |