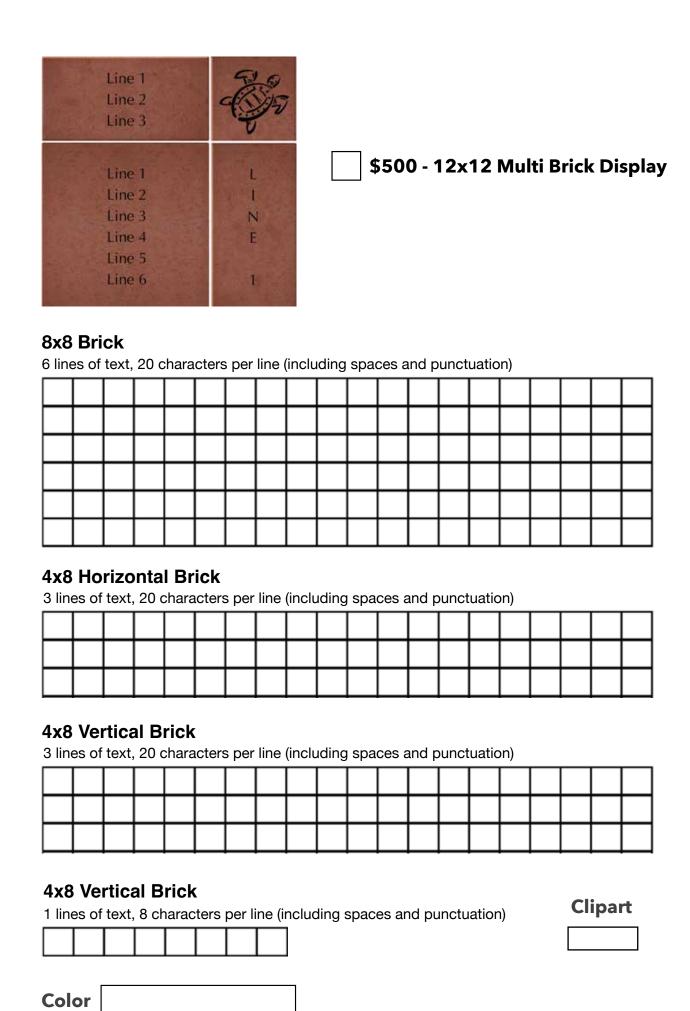

### **MAKE CHECKS PAYABLE TO:**

York XL

Please write "Ivan & Zach Sponsor Brick" on the subject line.

|                         | \$1                                                                                                                                                                                                                 | 00 -                | <b>4</b> x | 8 Bı | rick    | < |       | C     | ol           | or   |     |      |     |       |             |       |    |  |
|-------------------------|---------------------------------------------------------------------------------------------------------------------------------------------------------------------------------------------------------------------|---------------------|------------|------|---------|---|-------|-------|--------------|------|-----|------|-----|-------|-------------|-------|----|--|
| Line 1                  | 3 lines of text, 20 characters per line (including spaces and punctuation)                                                                                                                                          |                     |            |      |         |   |       |       |              |      |     |      |     |       |             |       |    |  |
| Line 2                  |                                                                                                                                                                                                                     |                     |            |      | $\top$  |   |       |       |              |      |     |      |     |       |             |       |    |  |
| Line 3                  |                                                                                                                                                                                                                     |                     |            |      | $\top$  |   |       |       |              |      |     |      |     |       |             |       |    |  |
|                         |                                                                                                                                                                                                                     |                     |            |      |         |   |       |       |              |      |     |      |     |       |             |       |    |  |
| Line 1                  | \$1 3 lines o                                                                                                                                                                                                       | 1 <b>25</b> -       |            |      |         |   | r lin |       | <b>Col</b> e |      | spā | aces |     | l pui |             |       | n) |  |
| Line 3                  |                                                                                                                                                                                                                     |                     |            |      |         |   |       |       |              |      |     |      | ſ   |       | <b>P</b> G. |       |    |  |
|                         |                                                                                                                                                                                                                     |                     |            |      |         |   |       |       |              |      |     |      | Į   |       |             |       |    |  |
| Line 1                  | \$1 2 lines of                                                                                                                                                                                                      | <b>25 -</b> text, 2 |            |      |         |   | line  | e (in | cluc         | ling | spa | ces  | and | pun   | ctua        | ation | n) |  |
| Line 2                  |                                                                                                                                                                                                                     |                     |            |      | $\perp$ |   |       |       |              |      |     |      |     |       |             |       |    |  |
|                         | Clipart                                                                                                                                                                                                             | t                   |            |      |         |   |       | (     | Col          | or   |     |      |     |       |             |       |    |  |
| YOUR<br>ARTWORK<br>HERE | \$300 - 4x8 Brick with Custom Logo  Digital image files should be sent as ai, eps, psd, pdf, tiff or jpeg files.  All images should have a minimum resolution of 300 dpi and should be provided in black and white. |                     |            |      |         |   |       |       |              |      |     |      |     |       |             |       |    |  |
|                         | Send images to: <u>ceo@yorkxl.com</u>                                                                                                                                                                               |                     |            |      |         |   |       |       |              |      |     |      |     |       |             |       |    |  |
|                         | Color                                                                                                                                                                                                               |                     |            |      |         |   |       |       |              |      |     |      |     |       |             |       |    |  |