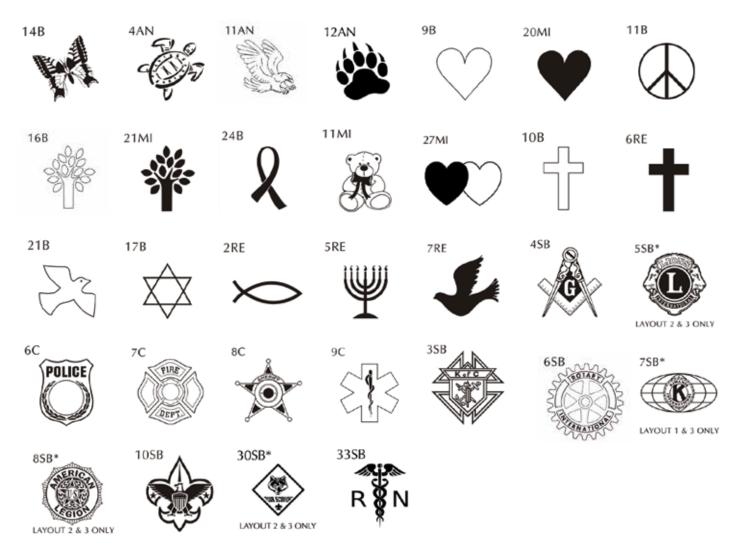

### **MAKE CHECKS PAYABLE TO:**

York XL

Please write "Ivan & Zach Sponsor Brick" on the subject line.

|                         | \$1                                                                                                                                                                                                                 | 00 -                | <b>4</b> x | 8 Bı | rick    | < |       | C     | ol           | or   |     |      |     |       |             |       |    |  |
|-------------------------|---------------------------------------------------------------------------------------------------------------------------------------------------------------------------------------------------------------------|---------------------|------------|------|---------|---|-------|-------|--------------|------|-----|------|-----|-------|-------------|-------|----|--|
| Line 1                  | 3 lines of text, 20 characters per line (including spaces and punctuation)                                                                                                                                          |                     |            |      |         |   |       |       |              |      |     |      |     |       |             |       |    |  |
| Line 2                  |                                                                                                                                                                                                                     |                     |            |      | $\top$  |   |       |       |              |      |     |      |     |       |             |       |    |  |
| Line 3                  |                                                                                                                                                                                                                     |                     |            |      | $\top$  |   |       |       |              |      |     |      |     |       |             |       |    |  |
|                         |                                                                                                                                                                                                                     |                     |            |      |         |   |       |       |              |      |     |      |     |       |             |       |    |  |
| Line 1                  | \$1 3 lines o                                                                                                                                                                                                       | 1 <b>25</b> -       |            |      |         |   | r lin |       | <b>Col</b> e |      | spā | aces |     | l pui |             |       | n) |  |
| Line 3                  |                                                                                                                                                                                                                     |                     |            |      |         |   |       |       |              |      |     |      | ſ   |       | <b>P</b> G. |       |    |  |
|                         |                                                                                                                                                                                                                     |                     |            |      |         |   |       |       |              |      |     |      | Į   |       |             |       |    |  |
| Line 1                  | \$1 2 lines of                                                                                                                                                                                                      | <b>25 -</b> text, 2 |            |      |         |   | line  | e (in | cluc         | ling | spa | ces  | and | pun   | ctua        | ation | n) |  |
| Line 2                  |                                                                                                                                                                                                                     |                     |            |      | $\perp$ |   |       |       |              |      |     |      |     |       |             |       |    |  |
|                         | Clipart                                                                                                                                                                                                             | t                   |            |      |         |   |       | (     | Col          | or   |     |      |     |       |             |       |    |  |
| YOUR<br>ARTWORK<br>HERE | \$300 - 4x8 Brick with Custom Logo  Digital image files should be sent as ai, eps, psd, pdf, tiff or jpeg files.  All images should have a minimum resolution of 300 dpi and should be provided in black and white. |                     |            |      |         |   |       |       |              |      |     |      |     |       |             |       |    |  |
|                         | Send images to: <u>ceo@yorkxl.com</u>                                                                                                                                                                               |                     |            |      |         |   |       |       |              |      |     |      |     |       |             |       |    |  |
|                         | Color                                                                                                                                                                                                               |                     |            |      |         |   |       |       |              |      |     |      |     |       |             |       |    |  |