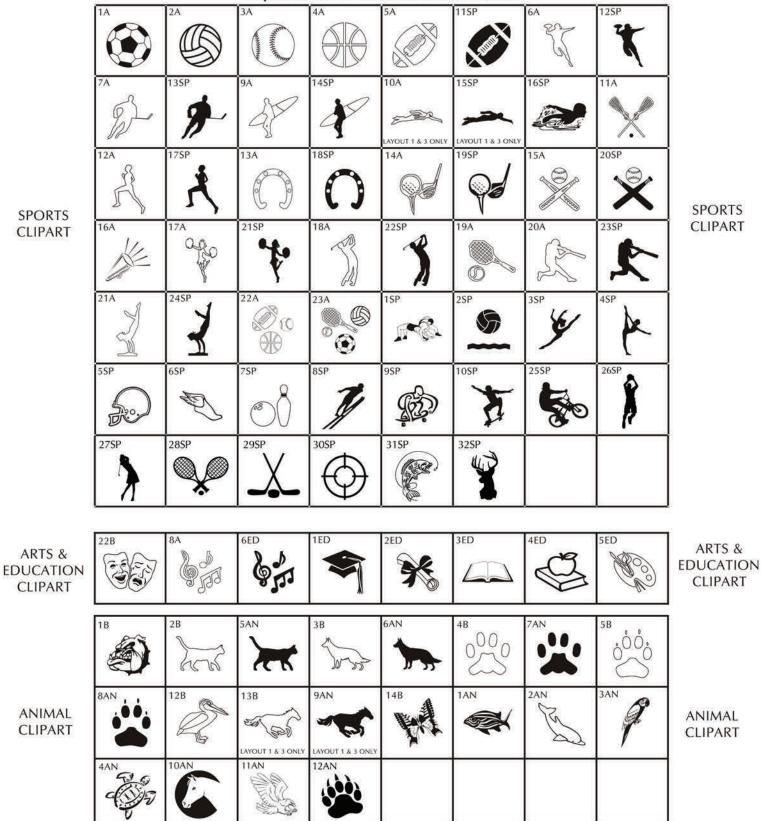

# Brick Markers USA, Inc. Free Clipart Library when choosing clipart only use number and letter(s) for referencing.

ARE YOU LOOKING FOR A SPECIFIC CLIPART NOT LISTED WITHIN OUR LIBRARY? INQUIRE WITH YOUR SALES REPRESENTATIVE!

#### \* NOT APPLICABLE FOR MINI REPLICAS

Brick Markers® USA, Inc. (BMI) offers this free clipart to your club or organization as an opportunity to increase your profit margins. Your club or organization could charge an additional fee to any of your donors/customers that would like to add clipart to their bricks.

Important Note: Your brick area should have a clean and consistent appearance and should not be filled with too many free clipart images. We suggest that you limit the amount of free clipart images you offer to your donors/customers. For the possible free clipart image layouts, please see the attachment. We highly recommend one layout per size brick (4x8 & 8x8).