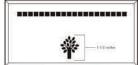

### 4x8 Layout #1

Artwork layout for free clipart -

ALL IMAGES EXCEPT FOR: 1C, 2C, 3C, 4C, 5C, 5SB, 8SB, 9SB, 12SB, 13SB, 14SB, 15SB, 16SB, 17SB, 19SB, 20SB, 21SB, 22SB, 23SB, 24SB, 26SB, 30SB, 1ZOO-22ZOO (ALL ZOO CLIPART)

Number of characters is 20 per line, including spaces and punctuation. Logo height equals 1 ½ inches. Clipart can also be placed on top, middle or bottom line if preferred.