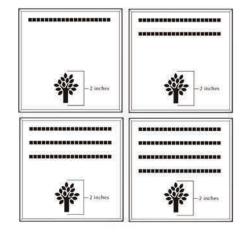

## 4x8 Layout #2

Artwork layout for free clipart -

ALL IMAGES EXCEPT FOR: 2SB, 7SB, 9AN, 10A, 13B, 15SP, 28SB

Number of characters is 12 per line, including spaces and punctuation. Logo height equals 2 inches.

Artwork layout for free clipart -

ALL IMAGES APPLY TO THIS LAYOUT. All images can be used and are positioned at the bottom or top of the brick.

Number of characters is 20 per line, including spaces and punctuation. Logo height equals 2 inches.