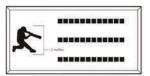

## 6x6 Layout #4

Artwork layout for free clipart -

ALL IMAGES EXCEPT FOR: 1C, 2C, 3C, 4C, 5C, 5SB, 8SB, 9SB, 12SB, 13SB, 14SB, 15SB, 16SB, 17SB, 19SB, 20SB, 21SB, 22SB, 23SB, 24SB, 26SB, 30SB, 1ZOO-22ZOO (ALL ZOO CLIPART)

Number of characters is 14 per line, including spaces and punctuation. Logo height equals 1  $\frac{1}{2}$  inches.