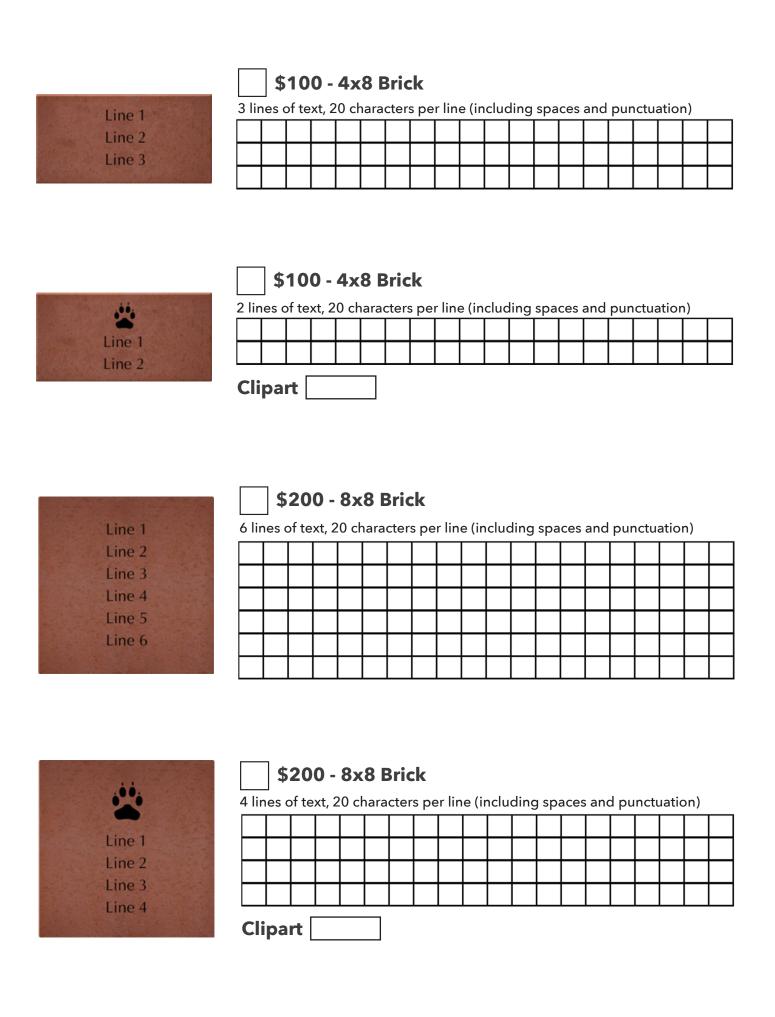

enviornment for animals in need, assisting community members and other shelters with the ultimate goal of finding permanent, loving homes for all of the animals in our care.

The pavers purchased will be placed in front of our building, leading visitors inside. The bricks purchased will beautifully surround our large reception area, allowing for all who enter to physically see the support that our community so generously gives! You may choose to personalize a brick or paver for yourself or a family member. You may also choose to honor a loved one or a pet or make them a memoriam. If you are the owner of a business, they can be a lasting advertisement! Become a permanent part of KTF Shelter and order your brick or paver today! All donations are tax-deductible.