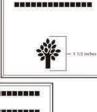

## 12x12 Layout #5

Number of characters is 20 per line horizontal and 8 characters per line vertical, including spaces and punctuation. Custom logo height equals  $3 \frac{1}{2}$  inches on the 4x4.

(1) 4x4, (2) 4x8, (1) 8x8