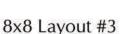

Artwork layout for free clipart -

ALL IMAGES APPLY TO THIS LAYOUT. All images can be used and are positioned at the bottom or top of the brick.

Number of characters is 20 per line, including spaces and punctuation. Logo height equals 2 inches.