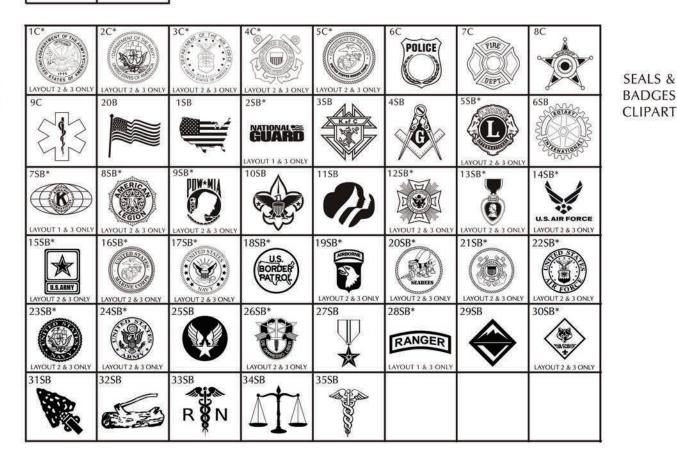

# Brick Markers USA, Inc. Free Clipart Library when choosing clipart only use number and letter(s) for referencing.

LETTERING CLIPART  $\begin{bmatrix} \mathcal{A} & \mathcal{B} & \mathcal{C} & \mathcal{D} & \mathcal{E} & \mathcal{F} & \mathcal{G} & \mathcal{H} \\ \mathcal{A} & \mathcal{B} & \mathcal{C} & \mathcal{D} & \mathcal{E} & \mathcal{F} & \mathcal{G} & \mathcal{H} \\ \mathcal{A} & \mathcal{B} & \mathcal{C} & \mathcal{D} & \mathcal{E} & \mathcal{F} & \mathcal{G} & \mathcal{H} \\ \mathcal{A} & \mathcal{B} & \mathcal{C} & \mathcal{D} & \mathcal{E} & \mathcal{F} & \mathcal{G} & \mathcal{H} \\ \mathcal{A} & \mathcal{B} & \mathcal{C} & \mathcal{D} & \mathcal{E} & \mathcal{F} & \mathcal{G} & \mathcal{H} \\ \mathcal{A} & \mathcal{A} & \mathcal{B} & \mathcal{C} & \mathcal{A} & \mathcal{A} & \mathcal{A} & \mathcal{A} & \mathcal{A} & \mathcal{A} \\ \mathcal{A} & \mathcal{A} \\ \mathcal{A} & \mathcal{A} \\ \mathcal{A} & \mathcal{A} \\ \mathcal{A} & \mathcal{A} \\ \mathcal{A} & \mathcal{A} \\ \mathcal{A} & \mathcal{A} \\ \mathcal{A} & \mathcal{A} \\ \mathcal{A} & \mathcal{A} \\ \mathcal{A} & \mathcal$ 

SEALS & BADGES CLIPART

# \* NOT APPLICABLE FOR MINI REPLICA

Brick Markers® USA, Inc. (BMI) offers this free clipart to your club or organization as an opportunity to increase your profit margins. Your club or organization could charge an additional fee to any of your donors/customers that would like to add clipart to their bricks.

Important Note: Your brick area should have a clean and consistent appearance and should not be filled with too many free clipart images. We suggest that you limit the amount of free clipart images you offer to your donors/customers. For the possible free clipart image layouts, please see the attachment. We highly recommend one layout per size brick (4x8 & 8x8).

BMI Disclaimer: We will always do our best to provide a high quality engraved image. However, with any engraving process, we may lose some of the intricate details of a logo/graphic from the process of engraving. Such lost details should not be considered a defect but simply the result of engraving the image.