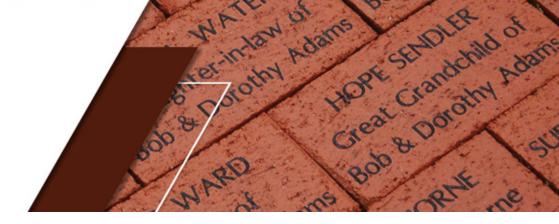

enviornment for animals in need, assisting community members and other shelters with the ultimate goal of finding permanent, loving homes for all of the animals in our care.

The pavers purchased will be placed in front of our building, leading visitors inside. The bricks purchased will beautifully surround our large reception area, allowing for all who enter to physically see the support that our community so generously gives! You may choose to personalize a brick or paver for yourself or a family member. You may also choose to honor a loved one or a pet or make them a memoriam. If you are the owner of a business, they can be a lasting advertisement! Become a permanent part of KTF Shelter and order your brick or paver today! All donations are tax-deductible.