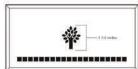

## 4x8 Layout #2

Artwork layout for free clipart -

ALL IMAGES EXCEPT FOR: 2SB, 7SB, 9AN, 10A, 13B, 15SP, 28SB

Number of characters is 12 per line, including spaces and punctuation. Logo height equals 2 inches.