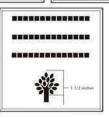

## 6x6 Layout #4

Artwork layout for free clipart -

ALL IMAGES EXCEPT FOR: 1C, 2C, 3C, 4C, 5C, 5SB, 8SB, 9SB, 12SB, 13SB, 14SB, 15SB, 16SB, 17SB, 19SB, 20SB, 21SB, 22SB, 23SB, 24SB, 26SB, 30SB, 1ZOO-22ZOO (ALL ZOO CLIPART)

Number of characters is 14 per line, including spaces and punctuation. Logo height equals 1  $\frac{1}{2}$  inches.