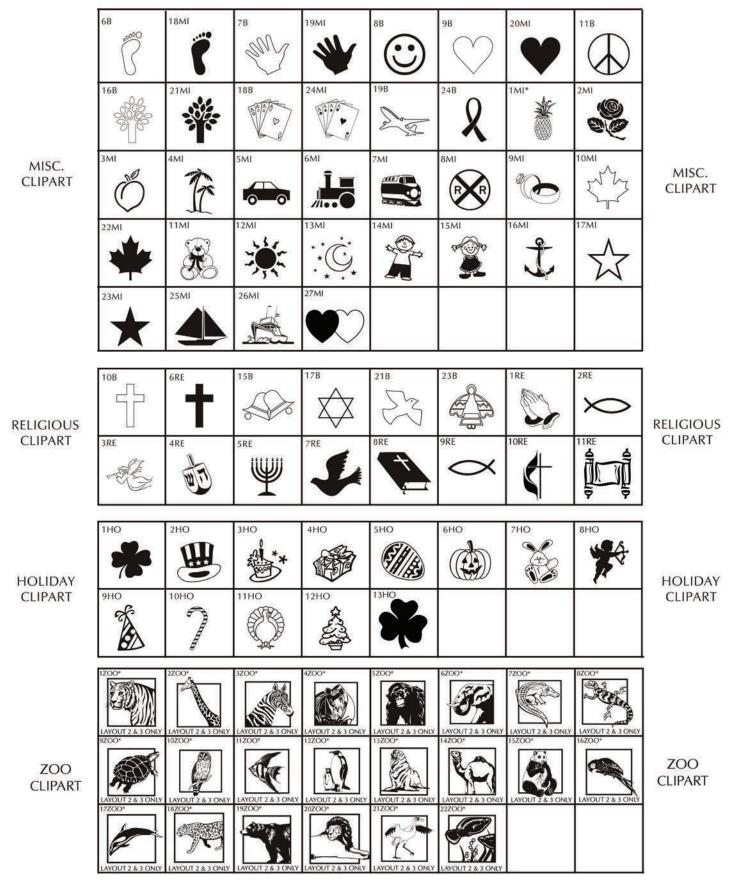

# Brick Markers USA, Inc. Free Clipart Library when choosing clipart only use number and letter(s) for referencing.

ARE YOU LOOKING FOR A SPECIFIC CLIPART NOT LISTED WITHIN OUR LIBRARY? INQUIRE WITH YOUR SALES REPRESENTATIVE!

#### \* NOT APPLICABLE FOR MINI REPLICAS

Brick Markers® USA, Inc. (BMI) offers this free clipart to your club or organization as an opportunity to increase your profit margins. Your club or organization could charge an additional fee to any of your donors/customers that would like to add clipart to their bricks.

Important Note: Your brick area should have a clean and consistent appearance and should not be filled with too many free clipart images. We suggest that you limit the amount of free clipart images you offer to your donors/customers. For the possible free clipart image layouts, please see the attachment. We highly recommend one layout per size brick (4x8 & 8x8).

BMI Disclaimer: We will always do our best to provide a high quality engraved image. However, with any engraving process, we may lose some of the intricate details of a logo/graphic from the process of engraving. Such lost details should not be considered a defect but simply the result of engraving the image.