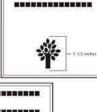

### 4x8 Layout #2

Artwork layout for free clipart -

ALL IMAGES EXCEPT FOR: 2SB, 7SB, 9AN, 10A, 13B, 15SP, 28SB

Number of characters is 12 per line, including spaces and punctuation. Logo height equals 2 inches.