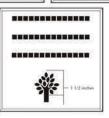

### 6x6 Layout #4

Artwork layout for free clipart -

ALL IMAGES EXCEPT FOR: 1C, 2C, 3C, 4C, 5C, 5SB, 8SB, 9SB, 12SB, 13SB, 14SB, 15SB, 16SB, 17SB, 19SB, 20SB, 21SB, 22SB, 23SB, 24SB, 26SB, 30SB, 1ZOO-22ZOO (ALL ZOO CLIPART)

Number of characters is 14 per line, including spaces and punctuation. Logo height equals 1  $\frac{1}{2}$  inches.