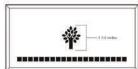

### 4x8 Layout #1

Artwork layout for free clipart -

ALL IMAGES EXCEPT FOR: 1C, 2C, 3C, 4C, 5C, 5SB, 8SB, 9SB, 12SB, 13SB, 14SB, 15SB, 16SB, 17SB, 19SB, 20SB, 21SB, 22SB, 23SB, 24SB, 26SB, 30SB, 1ZOO-22ZOO (ALL ZOO CLIPART)

Number of characters is 20 per line, including spaces and punctuation. Logo height equals 1 ½ inches. Clipart can also be placed on top, middle or bottom line if preferred.