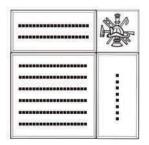

### 12x12 Layout #5

Number of characters is 20 per line horizontal and 8 characters per line vertical, including spaces and punctuation. Custom logo height equals  $3 \frac{1}{2}$  inches on the 4x4.

(1) 4x4, (2) 4x8, (1) 8x8