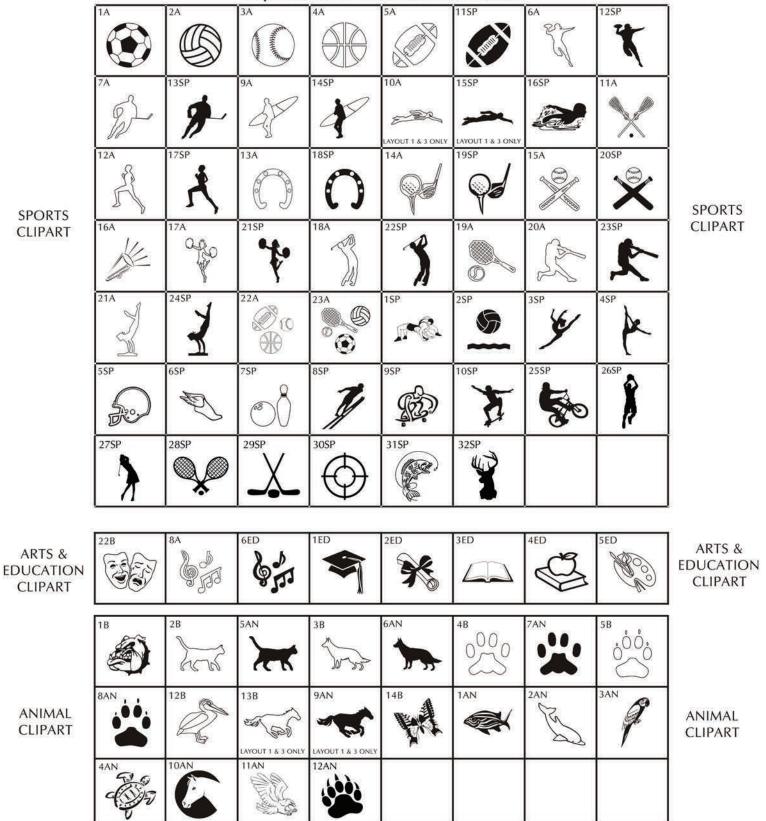

## Brick Markers USA, Inc. Free Clipart Library when choosing clipart only use number and letter(s) for referencing.

ARE YOU LOOKING FOR A SPECIFIC CLIPART NOT LISTED WITHIN OUR LIBRARY? INQUIRE WITH YOUR SALES REPRESENTATIVE!

#### \* NOT APPLICABLE FOR MINI REPLICAS

Brick Markers® USA, Inc. (BMI) offers this free clipart to your club or organization as an opportunity to increase your profit margins. Your club or organization could charge an additional fee to any of your donors/customers that would like to add clipart to their bricks.

Important Note: Your brick area should have a clean and consistent appearance and should not be filled with too many free clipart images. We suggest that you limit the amount of free clipart images you offer to your donors/customers. For the possible free clipart image layouts, please see the attachment. We highly recommend one layout per size brick (4x8 & 8x8).

BMI Disclaimer: We will always do our best to provide a high quality engraved image. However, with any engraving process, we may lose some of the intricate details of a logo/graphic from the process of engraving. Such lost details should not be considered a defect but simply the result of engraving the image.