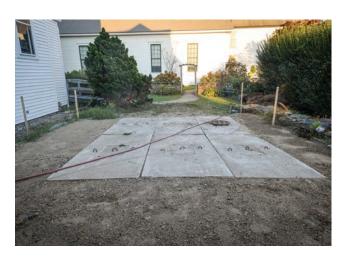

# Central Baptist Church

Central Baptist Church plans to build a brick patio on the southeast corner of the church. We envision a beautiful brick patio to be shared with the Jamestown Community.

Purchasing a brick, bricks or paver offers a unique and lasting way to celebrate a special event, memorialize a loved one or simply support the creation of this beautiful patio.

This patio would serve as a legacy for all to see. We anticipate its completion in the spring. At that time, the area will be beautifully landscaped and benches added.

Bricks are available for sale through the winter.

Please support our efforts to create this open space for all to enjoy.

| Robert 'Swish' Jones |
|----------------------|
| Varisity Basketball  |
| Class of 2021        |
|                      |

|       | \$1   | 25 -    | 4x    | 8 E  | 3rio | :k   |       |       |       |      |     |     |     |     |      |      |    |  |
|-------|-------|---------|-------|------|------|------|-------|-------|-------|------|-----|-----|-----|-----|------|------|----|--|
| 3 lin | es of | text, 2 | 20 cl | nara | cter | s pe | r lin | e (ir | rclud | ding | spa | ces | and | pui | nctu | atio | n) |  |
|       |       |         |       |      |      |      |       |       |       |      |     |     |     |     |      |      |    |  |
|       |       |         |       |      |      |      | if    |       |       |      |     |     |     |     |      |      |    |  |
|       |       |         |       |      |      |      |       |       |       |      |     |     |     |     |      |      |    |  |