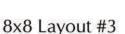

### 4x8 Layout #2

Artwork layout for free clipart -

ALL IMAGES EXCEPT FOR: 2SB, 7SB, 9AN, 10A, 13B, 15SP, 28SB

Number of characters is 12 per line, including spaces and punctuation. Logo height equals 2 inches.