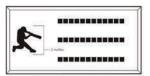

### 12x12 Layout #5

Number of characters is 20 per line horizontal and 8 characters per line vertical, including spaces and punctuation. Custom logo height equals  $3 \frac{1}{2}$  inches on the 4x4.

(1) 4x4, (2) 4x8, (1) 8x8