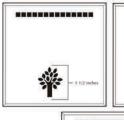

### 4x8 Layout #1

Artwork layout for free clipart -

ALL IMAGES EXCEPT FOR: 1C, 2C, 3C, 4C, 5C, 5SB, 8SB, 9SB, 12SB, 13SB, 14SB, 15SB, 16SB, 17SB, 19SB, 20SB, 21SB, 22SB, 23SB, 24SB, 26SB, 30SB, 1ZOO-22ZOO (ALL ZOO CLIPART)

Number of characters is 20 per line, including spaces and punctuation. Logo height equals 1 ½ inches. Clipart can also be placed on top, middle or bottom line if preferred.