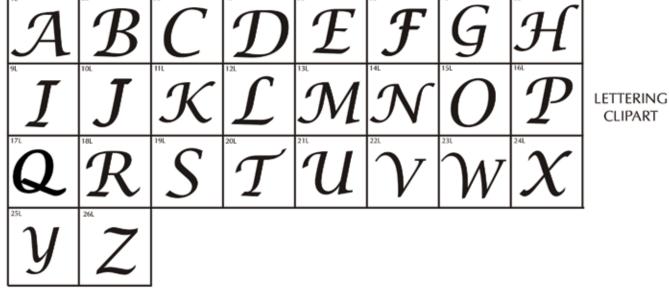

## \$55 - 4x8 Brick

2 lines of text, 20 characters per line (including spaces and punctuation)

Clipart

Clipart

\$175 - 8x8 Brick with Custom Logo

Send images to: <u>beth.haddle@mathewslocal.org</u>

| Name:       |        |
|-------------|--------|
| Address:    |        |
| City:       | State: |
| Zip: Phone: |        |
| Email:      |        |