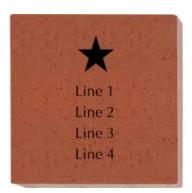

## \$95 - 8x8 Brick

4 lines of text, 20 characters per line (including spaces and punctuation)

| Γ |  |  |  |  |  |  |  |  |  |  |
|---|--|--|--|--|--|--|--|--|--|--|
| Γ |  |  |  |  |  |  |  |  |  |  |

### Layout 3

\* = Not offered on mini brick replicas. <u>If chosen, your mini brick</u> <u>replica will engrave as text only.</u>