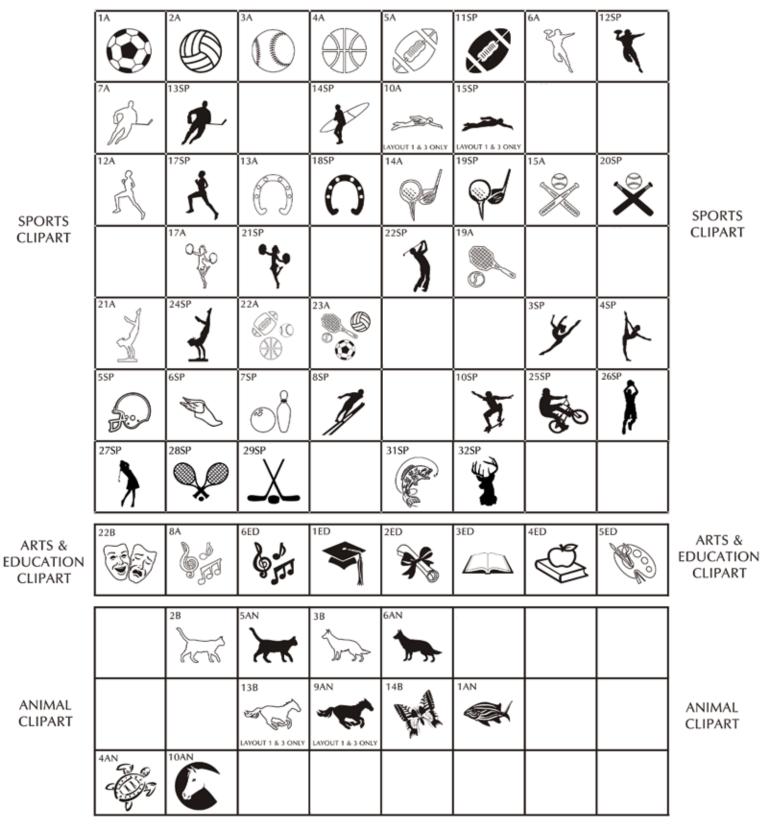

## \$55 - 4x8 Brick

2 lines of text, 20 characters per line (including spaces and punctuation)

Clipart

Clipart

\$175 - 8x8 Brick with Custom Logo

Send images to: <u>beth.haddle@mathewslocal.org</u>

| Name:       |        |
|-------------|--------|
| Address:    |        |
| City:       | State: |
| Zip: Phone: |        |
| Email:      |        |