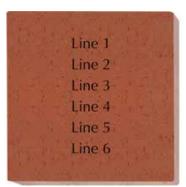

# \$90 - 8x8 Brick

6 lines of text, 20 characters per line (including spaces and punctuation)