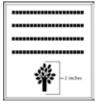

Clipart

\$175 - 8x8 Brick with Custom Logo

Send images to: <u>beth.haddle@mathewslocal.org</u>

| Name:       |        |
|-------------|--------|
| Address:    |        |
| City:       | State: |
| Zip: Phone: |        |
| Email:      |        |

#### SEALS & BADGES CLIPART

SEALS & BADGES CLIPART