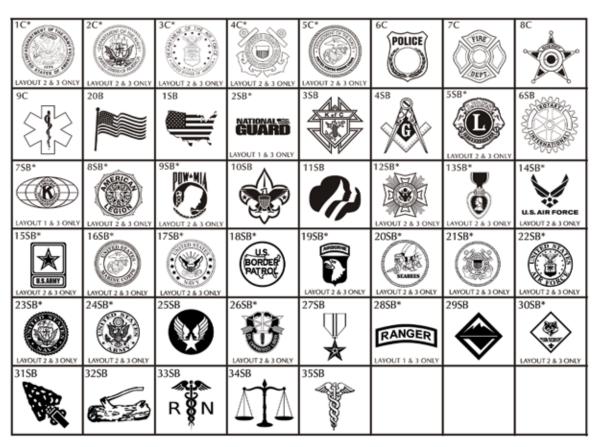

)

| Γ |  |  |  |  |  |  |  |  |  |  |
|---|--|--|--|--|--|--|--|--|--|--|
| Γ |  |  |  |  |  |  |  |  |  |  |

Clipart



\$175 - 8x8 Brick with Custom Logo

Send images to: <u>beth.haddle@mathewslocal.org</u>

| Name:       |        |
|-------------|--------|
| Address:    |        |
| City:       | State: |
| Zip: Phone: |        |
| Email:      |        |

#### MAIL FORM AND PAYMENT TO:

The HERD Foundation P.O. Box 21 Vienna, Ohio 44473

#### MAKE CHECKS PAYABLE TO:

The HERD Foundation













\* = Not offered on mini brick replicas. <u>If chosen, your mini brick</u> <u>replica will engrave as text only.</u>





#### Layout 3



\* = Not offered on mini brick replicas. <u>If chosen, your mini brick</u> <u>replica will engrave as text only.</u>





#### SEALS & BADGES CLIPART



SEALS & BADGES CLIPART

#### Layout 1





### Layout 3



\* = Not offered on mini brick replicas. <u>If chosen, your mini brick</u> <u>replica will engrave as text only.</u>