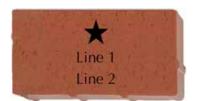

## \$55 - 4x8 Brick

2 lines of text, 20 characters per line (including spaces and punctuation)

Clipart

#### MAKE CHECKS PAYABLE TO:

The HERD Foundation

\* = Not offered on mini brick replicas. <u>If chosen, your mini brick</u> <u>replica will engrave as text only.</u>