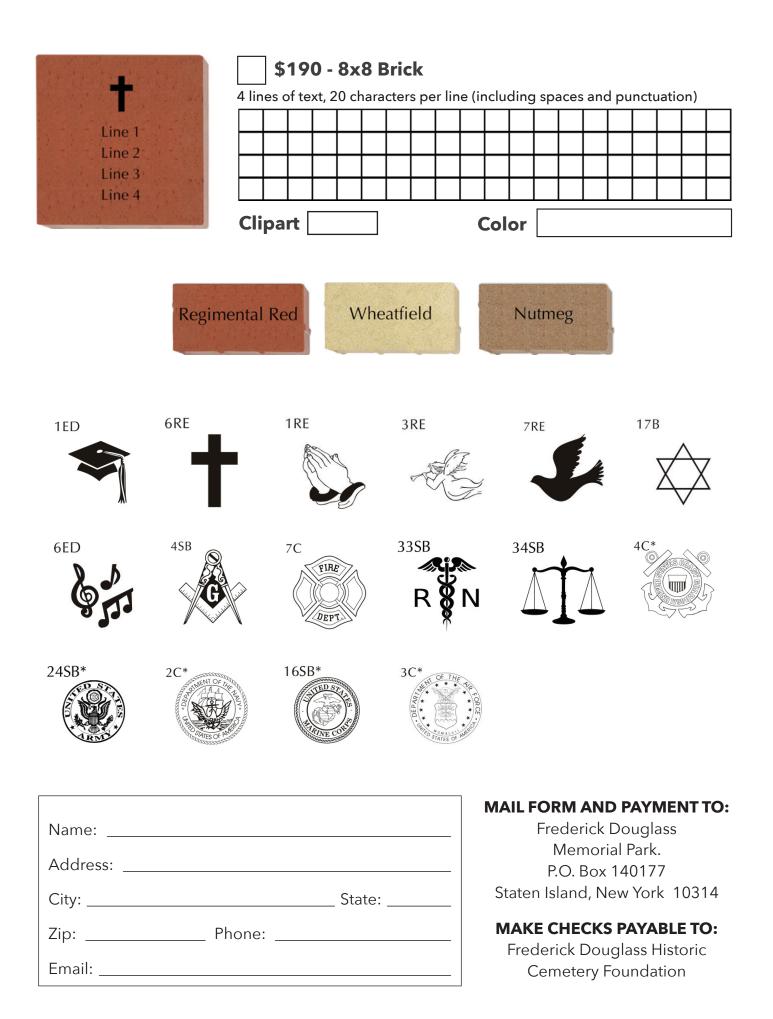

In June 2024, FDMP received official designation as a New York City Landmark. Hence, the journey to national landmark recognition, step by step, and brick by brick. Each commemorative brick you purchase not only demonstrates your support of this national treasure, but also displays an inscribed personal message from you.