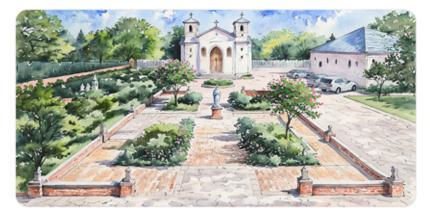

# MEMORIAL PRAYER GARDEN ST. ANN CATHOLIC CHURCH

St Ann Catholic Church and St Vincent de Paul Mission request your support in completing the new Prayer Garden and Way of the Cross Walk with the donation of a memorial brick(s) where you can memorialize someone. It can also be to honor someone special, commemorate a special event, weddings, anniversaries, birthdays. Your memorial brick(s) will become a permanent part of our Memorial Garden and Way of the Cross Wall as a lasting tribute, paving the way for generations to come.