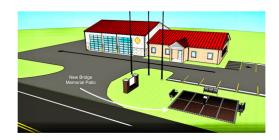

## THE FOUNDATION FOR LAKE ANNA EMERGENCY SERVICES

Buy-A-Brick Campaign

Help fund The New Bridge EMS and Fire Station

We will place your custom brick into the memorial patio (see photo below) in front of the new EMS and Firehouse near New Bridge Road (Route 208). You can also purchase mini-brick replicas of your brick to keep or give as a gifts.