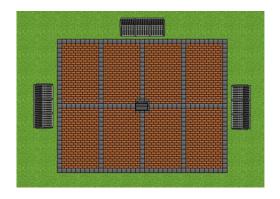

## THE FOUNDATION FOR LAKE ANNA EMERGENCY SERVICES

Buy-A-Brick Campaign

Help fund The New Bridge EMS and Fire Station

We will place your custom brick into the memorial patio (see photo below) in front of the new EMS and Firehouse near New Bridge Road (Route 208). You can also purchase mini-brick replicas of your brick to keep or give as a gifts.