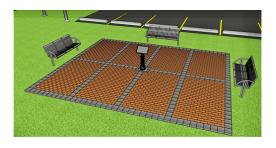

## THE FOUNDATION FOR LAKE ANNA EMERGENCY SERVICES

Buy-A-Brick Campaign

Help fund The New Bridge EMS and Fire Station

We will place your custom brick into the memorial patio (see photo below) in front of the new EMS and Firehouse near New Bridge Road (Route 208). You can also purchase mini-brick replicas of your brick to keep or give as a gifts.