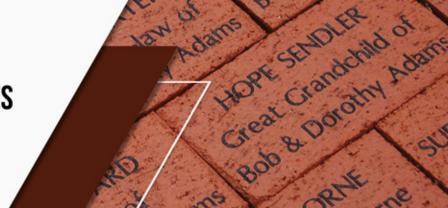

Bricks are offered for \$100 for a 4" x 8" brick or \$200 for an 8" x 8" brick. The mini-brick replicas will be 1 1/2" x 3" or 3" x 3" and are available for \$25. All engraving will be permanently laser engraved with the wording of your choice resulting in beautiful black glass lettering that will last forever.