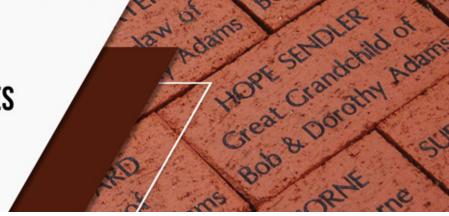

## THE FOUNDATION FOR LAKE ANNA EMERGENCY SERVICES

Buy-A-Brick Campaign

Help fund The New Bridge EMS and Fire Station

We will place your custom brick into the memorial patio (see photo below) in front of the new EMS and Firehouse near New Bridge Road (Route 208). You can also purchase mini-brick replicas of your brick to keep or give as a gifts.

Bricks are offered for \$100 for a 4" x 8" brick or \$200 for an 8" x 8" brick. The mini-brick replicas will be 1 1/2" x 3" or 3" x 3" and are available for \$25. All engraving will be permanently laser engraved with the wording of your choice resulting in beautiful black glass lettering that will last forever.