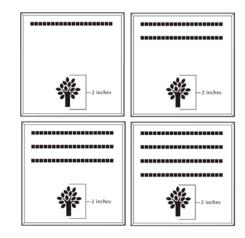

### 8x8 Layout #3

Artwork layout for free clipart -

ALL IMAGES APPLY TO THIS LAYOUT. All images can be used and are positioned at the bottom or top of the brick.

Number of characters is 20 per line, including spaces and punctuation. Logo height equals 2 inches.