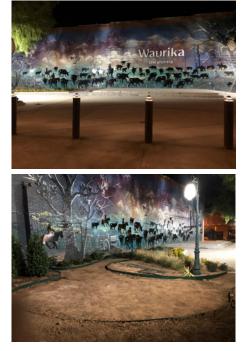

## CITY OF WAURIKA Sorosis Park Project

The newly renovated Sorosis Park, located at "D" and Main Streets in Waurika is nearing completion. The final phase includes an engraved brick walkway through the garden area in the southeast corner of the park. Bricks can be purchased along the walkway to honor WHS classes, current and former businesses as well as bricks honoring or in memory of family members or for the entire family. Bricks are available in 4 x 8 or 8 x 8 sizes.