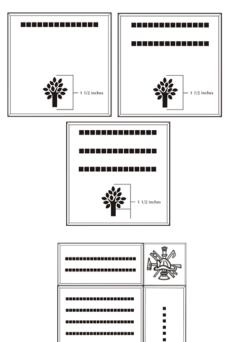

### 6x6 Layout #4

Artwork layout for free clipart -

ALL IMAGES EXCEPT FOR: 1C, 2C, 3C, 4C, 5C, 5SB, 8SB, 9SB, 12SB, 13SB, 14SB, 15SB, 16SB, 17SB, 19SB, 20SB, 21SB, 22SB, 23SB, 24SB, 26SB, 30SB, 1ZOO-22ZOO (ALL ZOO CLIPART)

Number of characters is 14 per line, including spaces and punctuation. Logo height equals 1  $\frac{1}{2}$  inches.