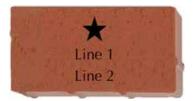

Bob & Dorothy Adams

| \$ | 1 | 00 | - | <b>4x8</b> | Brick |  |
|----|---|----|---|------------|-------|--|
|    |   |    |   |            |       |  |

2 lines of text, 20 characters per line (including spaces and punctuation)

Clipart

## Layout 3

\* = Not offered on mini brick replicas. <u>If chosen, your mini brick</u> <u>replica will engrave as text only.</u>