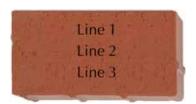

3 lines of text, 20 characters per line (including spaces and punctuation)

#### Layout 1