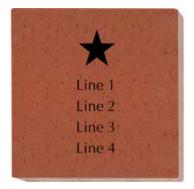

## \$250 - 8x8 Brick

6 lines of text, 20 characters per line (including spaces and punctuation)

| \$250        | 00  | Drick |
|--------------|-----|-------|
| <b>\$250</b> | οχο | DIICK |

4 lines of text, 20 characters per line (including spaces and punctuation)

#### Layout 1

Layout 3

\* = rep rep

\* = Not offered on mini brick replicas. <u>If chosen, your mini brick</u> <u>replica will engrave as text only.</u>