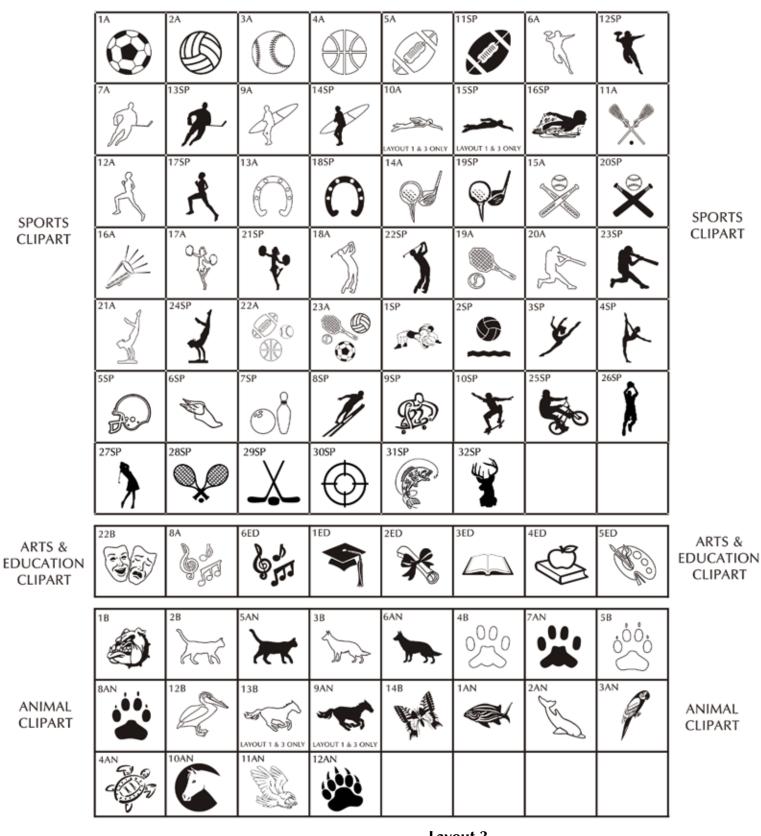

|   |            |       |  |

2 lines of text, 20 characters per line (including spaces and punctuation)

Clipart



## \$250 - 8x8 Brick

6 lines of text, 20 characters per line (including spaces and punctuation)



| \$250        | 00  | Drick |
|--------------|-----|-------|
| <b>\$250</b> | οχο | DIICK |

4 lines of text, 20 characters per line (including spaces and punctuation)

|  |  | _ |  |  |  |  |  |  |  |
|--|--|---|--|--|--|--|--|--|--|

Clipart

| Name:    |        |        |  |
|----------|--------|--------|--|
| Address: |        |        |  |
| City:    |        | State: |  |
| Zip:     | Phone: |        |  |
| Email:   |        |        |  |

#### MAIL FORM AND PAYMENT TO:

700 Water Street Logansport, IN 46947

## MAKE CHECKS PAYABLE TO:

Cass County Humane Society



#### Layout 1







Layout 3

\* = rep rep

\* = Not offered on mini brick replicas. <u>If chosen, your mini brick</u> <u>replica will engrave as text only.</u>







#### SEALS & BADGES CLIPART



SEALS & BADGES CLIPART

#### Layout 1





## Layout 3



\* = Not offered on mini brick replicas. <u>If chosen, your mini brick</u> <u>replica will engrave as text only.</u>