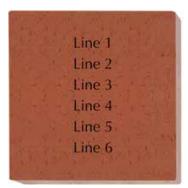

## \$250 - 8x8 Brick

6 lines of text, 20 characters per line (including spaces and punctuation)

| \$250        | 00  | Drick |
|--------------|-----|-------|
| <b>\$250</b> | οχο | DIICK |

4 lines of text, 20 characters per line (including spaces and punctuation)