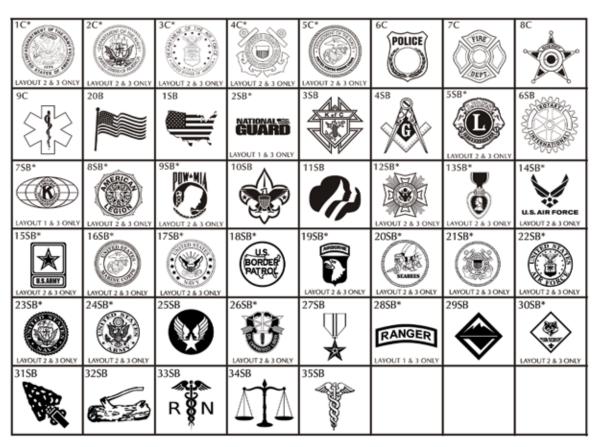

#### SEALS & BADGES CLIPART

SEALS & BADGES CLIPART

## Layout 3

\* = Not offered on mini brick replicas. <u>If chosen, your mini brick</u> <u>replica will engrave as text only.</u>