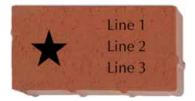

## **\$100 - 4x8 Brick**

3 lines of text, 12 characters per line (including spaces and punctuation)

| ( | lipart |  |
|---|--------|--|
|   |        |  |

800 & Doron

MORCAN WHITE

thy Adams

Great Grandenied of

Clipart

#### Layout 1

Layout 3

\* = rep rep

\* = Not offered on mini brick replicas. <u>If chosen, your mini brick</u> <u>replica will engrave as text only.</u>