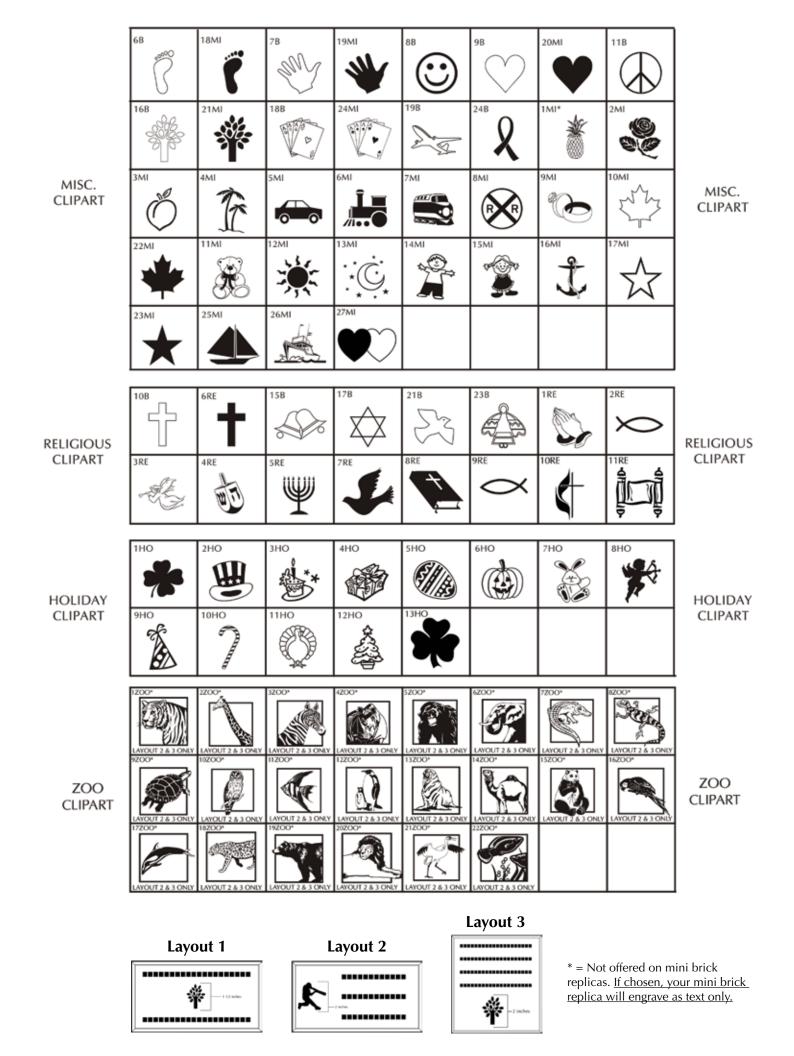

#### Layout 1

Layout 3

\* = rep rep

\* = Not offered on mini brick replicas. <u>If chosen, your mini brick</u> <u>replica will engrave as text only.</u>