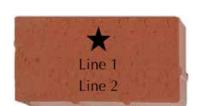

| Clipart |   |
|---------|---|
|         | 1 |

|  | \$1 | 25 | - | <b>4x8</b> | Brick |
|--|-----|----|---|------------|-------|
|--|-----|----|---|------------|-------|

2 lines of text, 20 characters per line (including spaces and punctuation)

# \$275 - 8x8 Brick

4 lines of text, 20 characters per line (including spaces and punctuation)

Clipart

\$1,000 - 8x8 Brick with Custom Logo

Send images to: <a href="mailto:mraasch@ci.zumbrota.mn.us">mraasch@ci.zumbrota.mn.us</a>