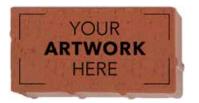

## \$500 - 4x8 Brick with Custom Logo

Send images to: <a href="mailto:mraasch@ci.zumbrota.mn.us">mraasch@ci.zumbrota.mn.us</a>

| 6 lines of text, 20 | characters per | line (including | spaces and | punctuation) |
|---------------------|----------------|-----------------|------------|--------------|
|                     |                |                 |            | p            |

# \$275 - 8x8 Brick

4 lines of text, 20 characters per line (including spaces and punctuation)

Clipart

\$1,000 - 8x8 Brick with Custom Logo

Send images to: <a href="mailto:mraasch@ci.zumbrota.mn.us">mraasch@ci.zumbrota.mn.us</a>