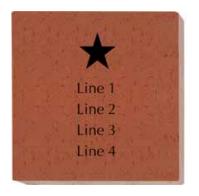

# \$275 - 8x8 Brick

4 lines of text, 20 characters per line (including spaces and punctuation)

Clipart

\$1,000 - 8x8 Brick with Custom Logo

Send images to: <a href="mailto:mraasch@ci.zumbrota.mn.us">mraasch@ci.zumbrota.mn.us</a>