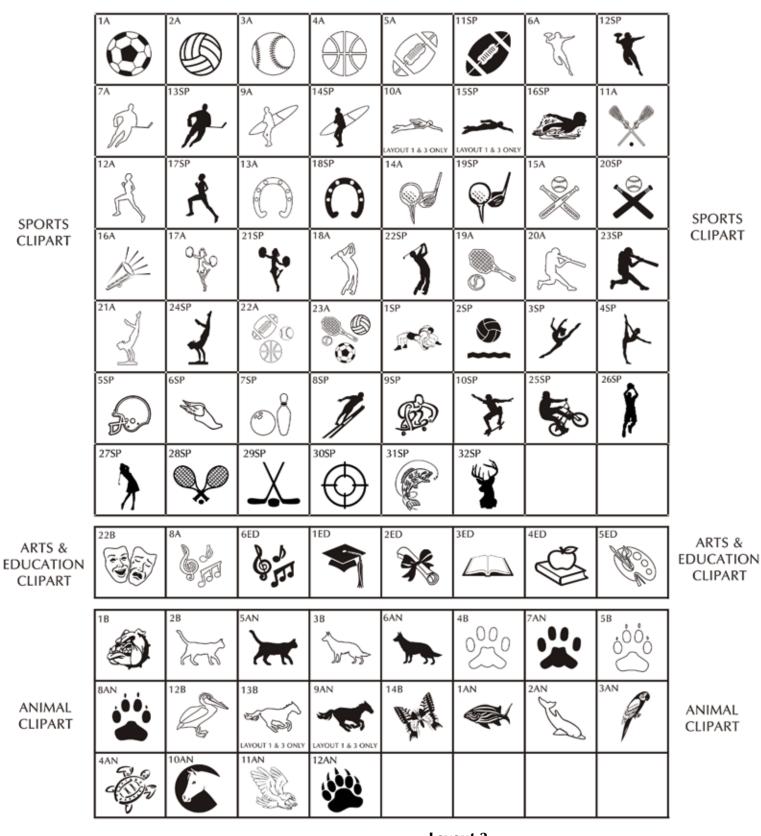

| Clipart |   |
|---------|---|
|         | 1 |

|  | \$1 | 25 | - | <b>4x8</b> | Brick |
|--|-----|----|---|------------|-------|
|--|-----|----|---|------------|-------|

2 lines of text, 20 characters per line (including spaces and punctuation)

|  |  | - |  | _ |  | <u> </u> | _ |  |  | • |  |
|--|--|---|--|---|--|----------|---|--|--|---|--|
|  |  |   |  |   |  |          |   |  |  |   |  |
|  |  |   |  |   |  |          |   |  |  |   |  |

Clipart

#### SEALS & BADGES CLIPART

SEALS & BADGES CLIPART