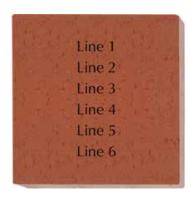

## \$500 - 4x8 Brick with Custom Logo

Send images to: <a href="mailto:mraasch@ci.zumbrota.mn.us">mraasch@ci.zumbrota.mn.us</a>

| 6 lines of text, 20 | characters per | line (including | spaces and | punctuation) |
|---------------------|----------------|-----------------|------------|--------------|
|                     |                |                 |            | p            |