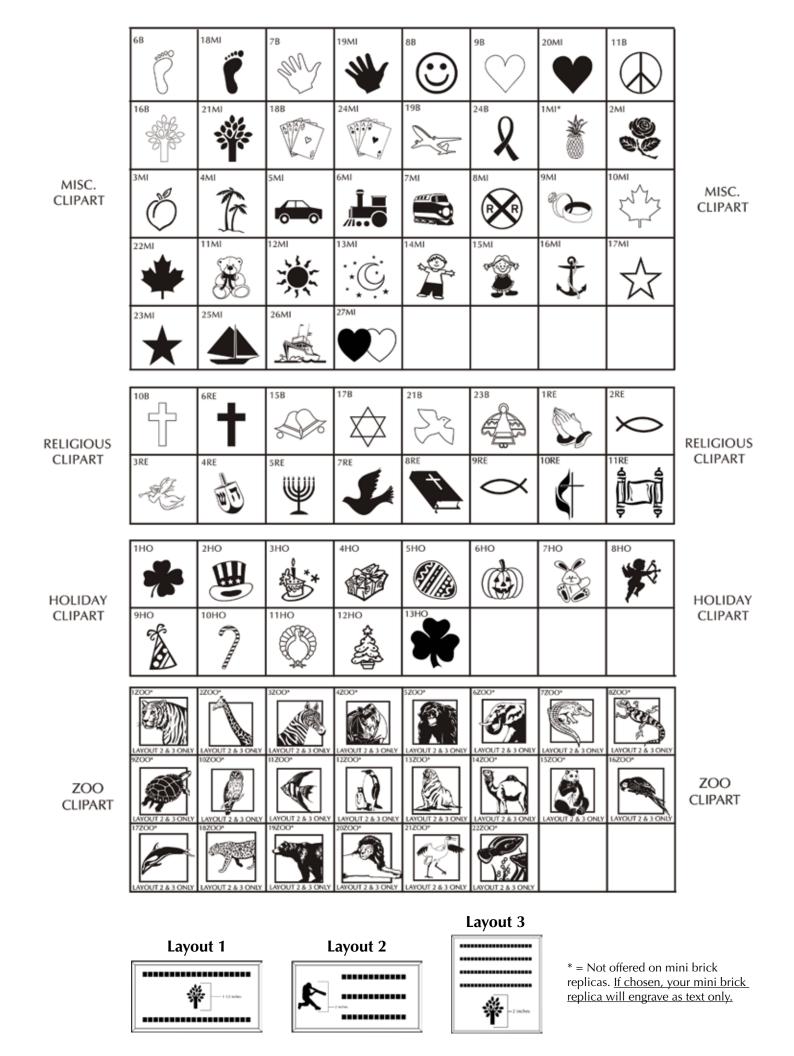

| Clipart |   |
|---------|---|
|         | 1 |

|  | \$1 | 25 | - | <b>4x8</b> | Brick |
|--|-----|----|---|------------|-------|
|--|-----|----|---|------------|-------|

2 lines of text, 20 characters per line (including spaces and punctuation)

|  |  | - |  | _ |  | <u> </u> | _ |  |  | • |  |
|--|--|---|--|---|--|----------|---|--|--|---|--|
|  |  |   |  |   |  |          |   |  |  |   |  |
|  |  |   |  |   |  |          |   |  |  |   |  |

Clipart

**\***-117 advs

Layout 3

-2 inches

\* = Not offered on mini brick replicas. <u>If chosen, your mini brick</u> <u>replica will engrave as text only.</u>