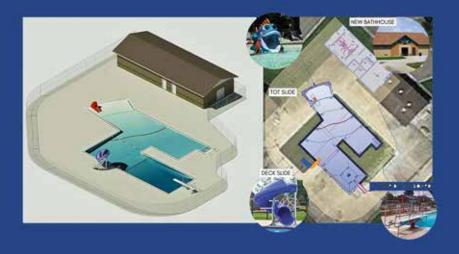

More than fifty years ago, community visionaries joined together to construct a swimming pool that would enhance Zumbrota's appeal to families. Their dedication and leadership bore fruit, and the pool served residents of all ages for five decades. It became a cornerstone of our community, providing essential swimming lessons to hundreds of local children, offering a hub for healthy summer recreation, and standing as a source of civic pride. As the pool has reached the end of its useful life, we embark on a new journey, carrying forward the spirit of our predecessors with a fresh vision for a groundbreaking in April 2025 for a new swimming pool.

The "Bridging Ourselves to a New Pool" Committee, in collaboration with the City of Zumbrota Park Board, has set an ambitious fundraising goal of \$1,626,000 to make this new pool a reality. By contributing to this vital project, you will not only help create a lasting community asset but also demonstrate your commitment to Zumbrota's future. Your support will be prominently recognized, serving as an inspiration for generations to come. We are confident that through the generosity of our community, we can reach this goal and deliver a modern, accessible swimming facility that will serve Zumbrota for many years to come.