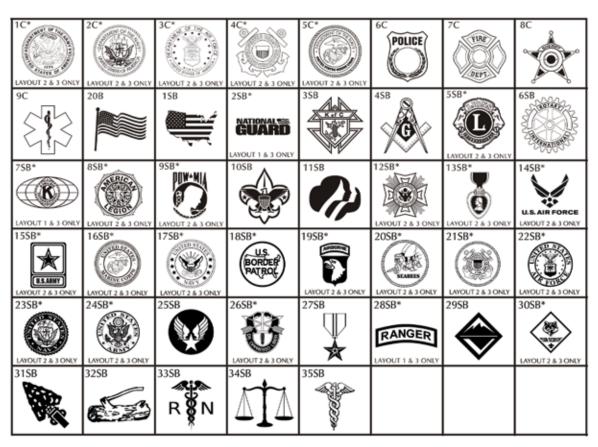

ation) |
|---------------------|----------------|-----------------|------------|--------------|
|                     |                |                 |            | p            |

| Γ |  |  |  |  |  |  |  |  |  |  |
|---|--|--|--|--|--|--|--|--|--|--|
| Γ |  |  |  |  |  |  |  |  |  |  |
| Γ |  |  |  |  |  |  |  |  |  |  |
|   |  |  |  |  |  |  |  |  |  |  |



# \$275 - 8x8 Brick

4 lines of text, 20 characters per line (including spaces and punctuation)

Clipart



\$1,000 - 8x8 Brick with Custom Logo

Send images to: <a href="mailto:mraasch@ci.zumbrota.mn.us">mraasch@ci.zumbrota.mn.us</a>





**\***-117 advs



Layout 3

-2 inches

\* = Not offered on mini brick replicas. <u>If chosen, your mini brick</u> <u>replica will engrave as text only.</u>







#### SEALS & BADGES CLIPART



SEALS & BADGES CLIPART

### Layout 1





## Layout 3



\* = Not offered on mini brick replicas. <u>If chosen, your mini brick</u> <u>replica will engrave as text only.</u>