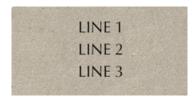

## **\$250 - 4x8 Brick**

3 lines of text, 20 characters per line (including spaces and punctuation)

| LINE 1 |  |
|--------|--|
| LINE 2 |  |
| LINE 3 |  |
| LINE 4 |  |
| LINE 5 |  |
| LINE 6 |  |
|        |  |

| XK     |  |
|--------|--|
| LINE 1 |  |
| LINE 2 |  |
| LINE 3 |  |
| LINE 4 |  |
|        |  |