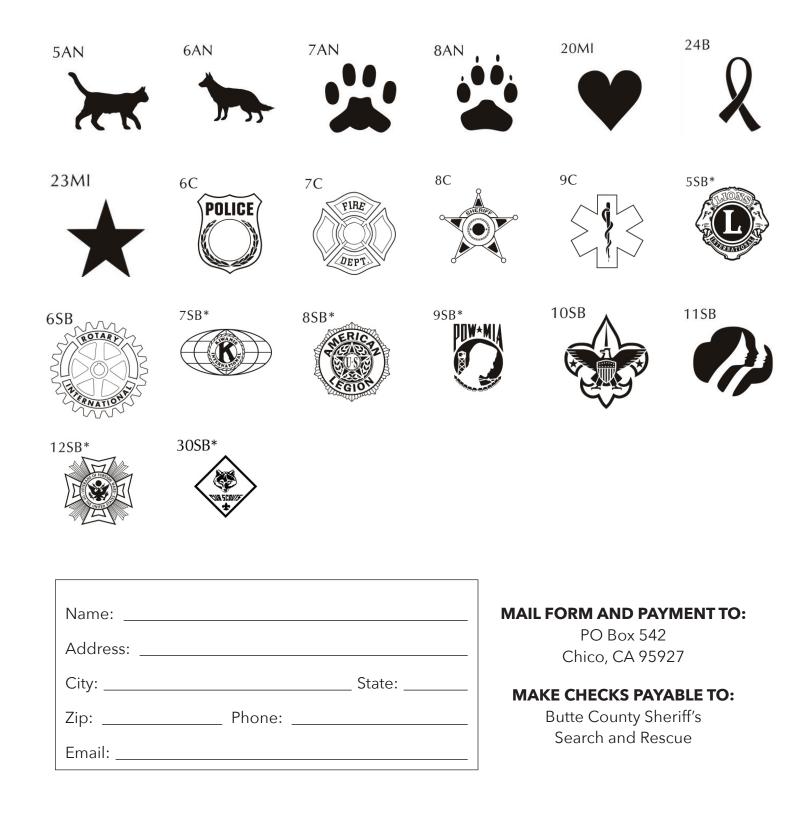

## \$750 - 8x8 Brick with Custom Logo

Digital image files should be sent as ai, eps, psd, pdf, tiff or jpeg files. All images should have a minimum resolution of 300 dpi and should be provided in black and white.