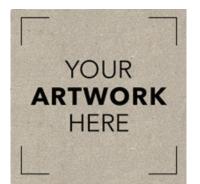

## \$750 - 8x8 Brick

4 lines of text, 20 characters per line (including spaces and punctuation)

| Cli | Clipart |  |  |  |  |  |  |  |  |  |  |  |  |  |  |  |
|-----|---------|--|--|--|--|--|--|--|--|--|--|--|--|--|--|--|

## \$750 - 8x8 Brick with Custom Logo

Digital image files should be sent as ai, eps, psd, pdf, tiff or jpeg files. All images should have a minimum resolution of 300 dpi and should be provided in black and white.