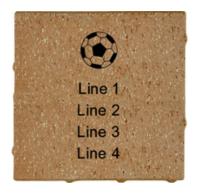

Send images to: highlandsgardenclub@outlook.com

6 lines of text, 20 characters per line (including spaces and punctuation)

4 lines of text, 20 characters per line (including spaces and punctuation)

Clipart