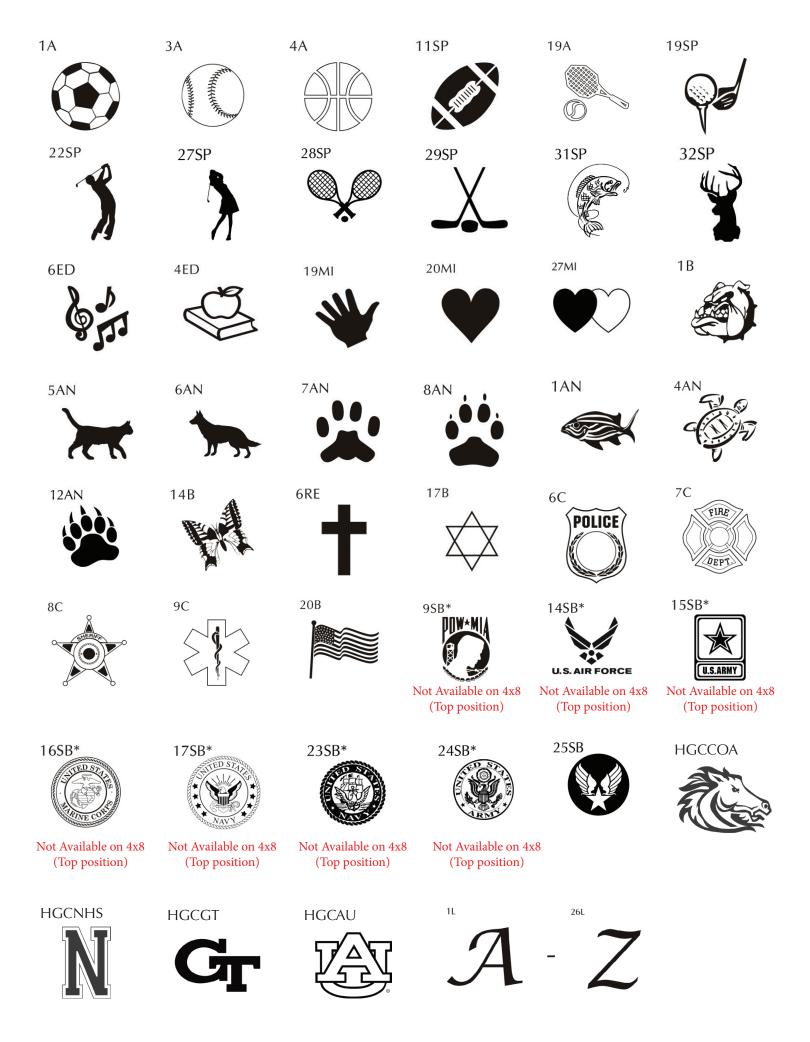

| Line 1                  | \$100 - 4x8 Brick 3 lines of text, 20 characters per line (including spaces and punctuation)                                                                                                                        |  |  |  |  |  |  |  |  |  |  |  |
|-------------------------|---------------------------------------------------------------------------------------------------------------------------------------------------------------------------------------------------------------------|--|--|--|--|--|--|--|--|--|--|--|
| Line 1 Line 2 Line 3    |                                                                                                                                                                                                                     |  |  |  |  |  |  |  |  |  |  |  |
|                         |                                                                                                                                                                                                                     |  |  |  |  |  |  |  |  |  |  |  |
| Line 1                  | \$125 - 4x8 Brick 3 lines of text, 12 characters per line (including spaces and punctuation)                                                                                                                        |  |  |  |  |  |  |  |  |  |  |  |
| Line 2 Line 3           | Clipart                                                                                                                                                                                                             |  |  |  |  |  |  |  |  |  |  |  |
|                         | \$125 - 4x8 Brick 2 lines of text, 20 characters per line (including spaces and punctuation)                                                                                                                        |  |  |  |  |  |  |  |  |  |  |  |
| Line 1                  |                                                                                                                                                                                                                     |  |  |  |  |  |  |  |  |  |  |  |
| Line 2                  | Clipart                                                                                                                                                                                                             |  |  |  |  |  |  |  |  |  |  |  |
| YOUR<br>ARTWORK<br>HERE | \$150 - 4x8 Brick with Custom Logo  Digital image files should be sent as ai, eps, psd, pdf, tiff or jpeg files.  All images should have a minimum resolution of 300 dpi and should be provided in black and white. |  |  |  |  |  |  |  |  |  |  |  |

## \$250 - 8x8 Brick with Custom Logo

Digital image files should be sent as ai, eps, psd, pdf, tiff or jpeg files. All images should have a minimum resolution of 300 dpi and should be provided in black and white.