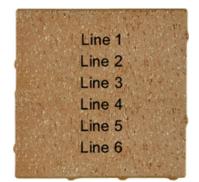

Send images to: highlandsgardenclub@outlook.com

6 lines of text, 20 characters per line (including spaces and punctuation)

4 lines of text, 20 characters per line (including spaces and punctuation)

Clipart