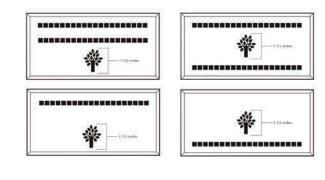

# Brick Markers USA, Inc. Standard Layouts

For overall consistency and beauty to your project, clipart remains stationary regardless of how many lines used.

### 4x8 Layout #1

Artwork layout for free clipart -ALL IMAGES EXCEPT FOR: 1C, 2C, 3C, 4C, 5C, 5SB, 8SB, 9SB, 12SB, 13SB, 14SB, 15SB, 16SB, 17SB, 19SB, 20SB, 21SB, 22SB, 23SB, 24SB, 26SB, 30SB, 1ZOO-22ZOO (ALL ZOO CLIPART)

Number of characters is 20 per line, including spaces and punctuation. Logo height equals 1  $\frac{1}{2}$  inches. Clipart can also be placed on top, middle or bottom line if preferred.