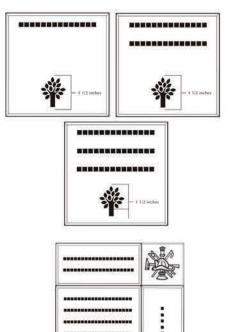

### 6x6 Layout #4

Artwork layout for free clipart -

ALL IMAGES EXCEPT FOR: 1C, 2C, 3C, 4C, 5C, 5SB, 8SB, 9SB, 12SB, 13SB, 14SB, 15SB, 16SB, 17SB, 19SB, 20SB, 21SB, 22SB, 23SB, 24SB, 26SB, 30SB, 1ZOO-22ZOO (ALL ZOO CLIPART)

Number of characters is 14 per line, including spaces and punctuation. Logo height equals 1  $\frac{1}{2}$  inches.

### 12x12 Layout #5

Number of characters is 20 per line horizontal and 8 characters per line vertical, including spaces and punctuation. Custom logo height equals  $3 \frac{1}{2}$  inches on the 4x4.

(1) 4x4, (2) 4x8, (1) 8x8