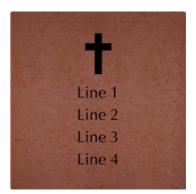

# \$150 - 8x8 Brick

6 lines of text, 20 characters per line (including spaces and punctuation)

## \$150 - 8x8 Brick

4 lines of text, 20 characters per line (including spaces and punctuation)

| Cli | pa | rt [ |  |  |  |  |  |  |  |  |  |
|-----|----|------|--|--|--|--|--|--|--|--|--|

| Name:    |          |        |
|----------|----------|--------|
| Address: |          |        |
| City:    |          | State: |
| Zip:     | Phone: _ |        |
| Email:   |          |        |