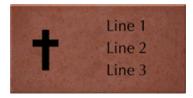

# \$100 - 4x8 Brick

3 lines of text, 20 characters per line (including spaces and punctuation)

## \$100 - 4x8 Brick

3 lines of text, 12 characters per line (including spaces and punctuation)