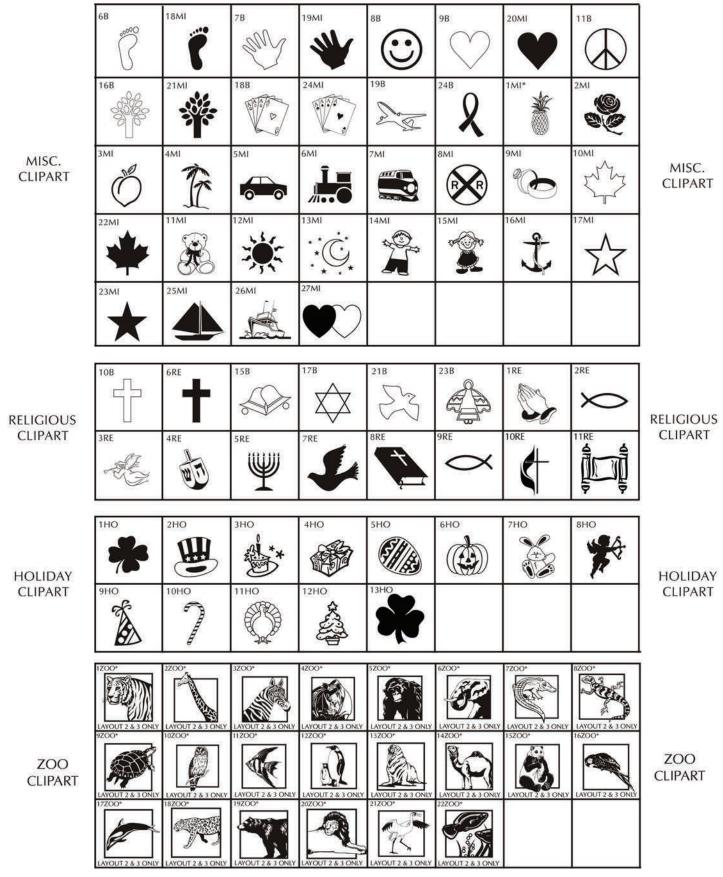

# Brick Markers USA, Inc. Free Clipart Library when choosing clipart only use number and letter(s) for referencing.

ARE YOU LOOKING FOR A SPECIFIC CLIPART NOT LISTED WITHIN OUR LIBRARY? INQUIRE WITH YOUR SALES REPRESENTATIVE!

#### \* NOT APPLICABLE FOR MINI REPLICAS

Brick Markers® USA, Inc. (BMI) offers this free clipart to your club or organization as an opportunity to increase your profit margins. Your club or organization could charge an additional fee to any of your donors/customers that would like to add clipart to their bricks.

Important Note: Your brick area should have a clean and consistent appearance and should not be filled with too many free clipart images. We suggest that you limit the amount of free clipart image you offer to your donors/customers. For the possible free clipart image layouts, please see the attachment. We highly recommend one layout per size brick (4x8 & 8x8). BMI Disclaimer: We will always do our best to provide a high quality engraved image. However, with any engraving process, we may lose some of the intricate details of a logo/graphic from the process of engraving. Such lost details should not be considered a defect but simply the result of engraving the image.