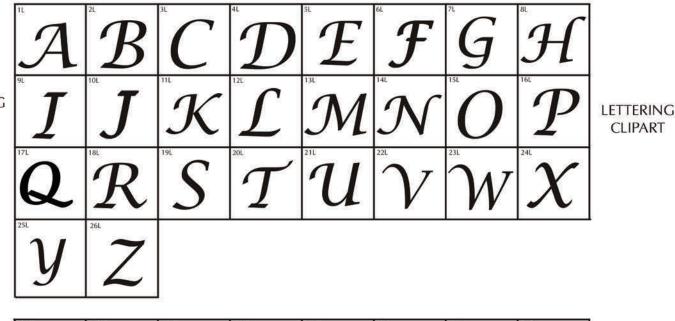

# Brick Markers USA, Inc. Free Clipart Library when choosing clipart only use number and letter(s) for referencing.

LETTERING CLIPART

SEALS & BADGES CLIPART

SEALS & BADGES CLIPART

#### \* NOT APPLICABLE FOR MINI REPLICA

Brick Markers® USA, Inc. (BMI) offers this free clipart to your club or organization as an opportunity to increase your profit margins. Your club or organization could charge an additional fee to any of your donors/customers that would like to add clipart to their bricks.

Important Note: Your brick area should have a clean and consistent appearance and should not be filled with too many free clipart images. We suggest that you limit the amount of free clipart images you offer to your donors/customers. For the possible free clipart image layouts, please see the attachment. We highly recommend one layout per size brick (4x8 & 8x8). <u>BMI Disclaimer</u>: We will always do our best to provide a high quality engraved image. However, with any engraving process, we may lose some of the intricate details of a logo/graphic from the process of engraving. Such lost details should not be considered a defect but simply the result of engraving the image.