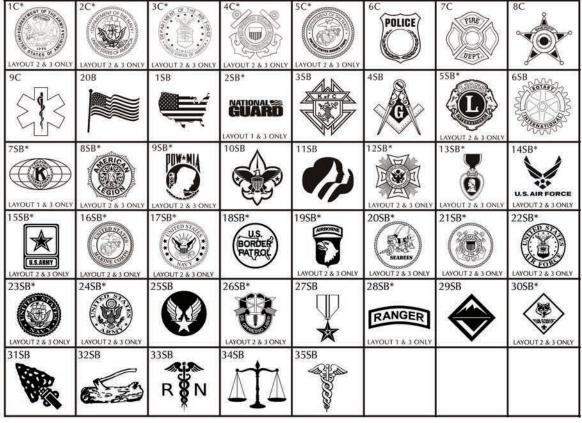

# Brick Markers USA, Inc. Free Clipart Library when choosing clipart only use number and letter(s) for referencing.

LETTERING CLIPART

SEALS & BADGES CLIPART

SEALS & BADGES CLIPART

#### \* NOT APPLICABLE FOR MINI REPLICA

Brick Markers® USA, Inc. (BMI) offers this free clipart to your club or organization as an opportunity to increase your profit margins. Your club or organization could charge an additional fee to any of your donors/customers that would like to add clipart to their bricks.

Important Note: Your brick area should have a clean and consistent appearance and should not be filled with too many free clipart images. We suggest that you limit the amount of free clipart images you offer to your donors/customers. For the possible free clipart image layouts, please see the attachment. We highly recommend one layout per size brick (4x8 & 8x8). <u>BMI Disclaimer</u>: We will always do our best to provide a high quality engraved image. However, with any engraving process, we may lose some of the intricate details of a logo/graphic from the process of engraving. Such lost details should not be considered a defect but simply the result of engraving the image.