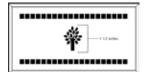

### Layout 1

### Layout 2

## Layout 3

\* = Not offered on mini brick replicas. <u>If chosen, your mini brick</u> <u>replica will engrave as text only.</u>