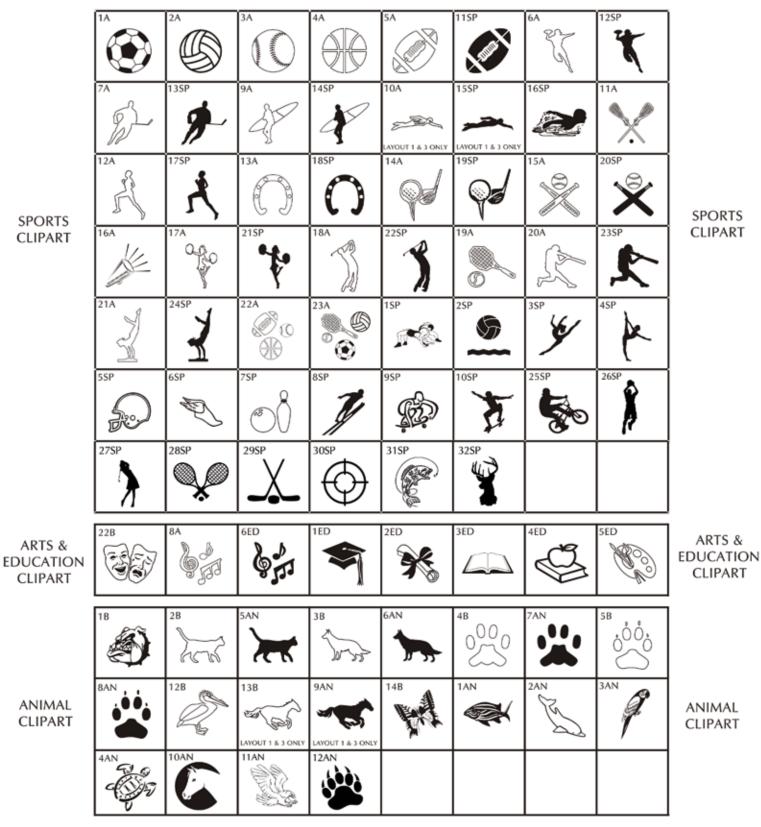

## Layout 3

\* = Not offered on mini brick replicas. <u>If chosen, your mini brick</u> <u>replica will engrave as text only.</u>

# Layout 3

\* = Not offered on mini brick replicas. <u>If chosen, your mini brick</u> <u>replica will engrave as text only.</u> LETTERING CLIPART ABCDEC ACCEPTED BACK ACC

LETTERING CLIPART

SEALS & BADGES CLIPART