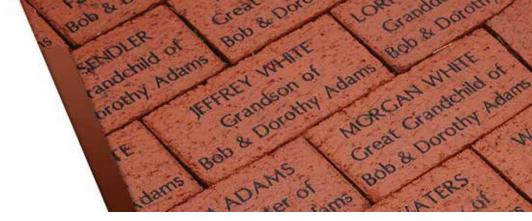

BLACK KNIGHT FOUNDATION

The Black Knight Legacy Brick Program allows West Memphis Christian families and alumni the opportunity to become a permanent and visible part of our ever-growing campus! By purchasing a brick, you provide support to the Foundation and show your Black Knight Pride.

To honor/memorilize or to recognize a special occasion such as a birthday, anniversary, or graduation, place your brick order now! Together we will make Black Knight history!

All purchases are tax deductable.