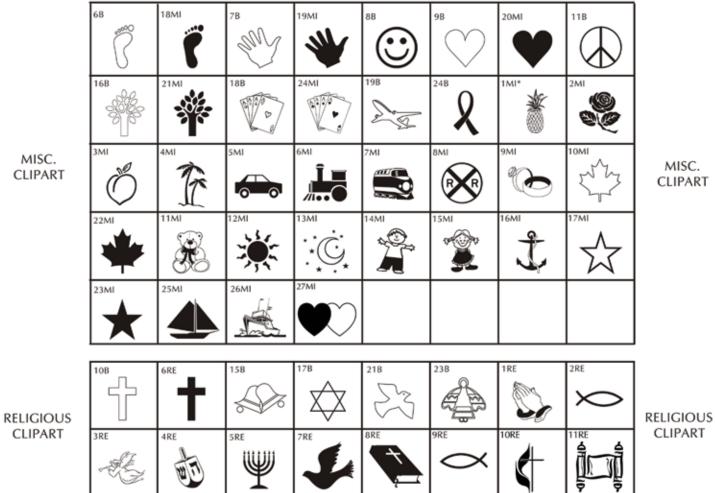

## \$1,000 - 8x8 Brick with Text and Clipart

4 lines of text, 20 characters per line (including spaces and punctuation)

| Cli | Clipart |  |  |  |  |  |  |  |  |  |  |  |  |  |  |  |
|-----|---------|--|--|--|--|--|--|--|--|--|--|--|--|--|--|--|

# \$1,200 - 8x8 Brick with Artwork and Text

2 lines of text, 20 characters per line (including spaces and punctuation)

Digital image files should be sent as ai, eps, psd, pdf, tiff or jpeg files. All images should have a minimum resolution of 300 dpi and should be provided in black and white.