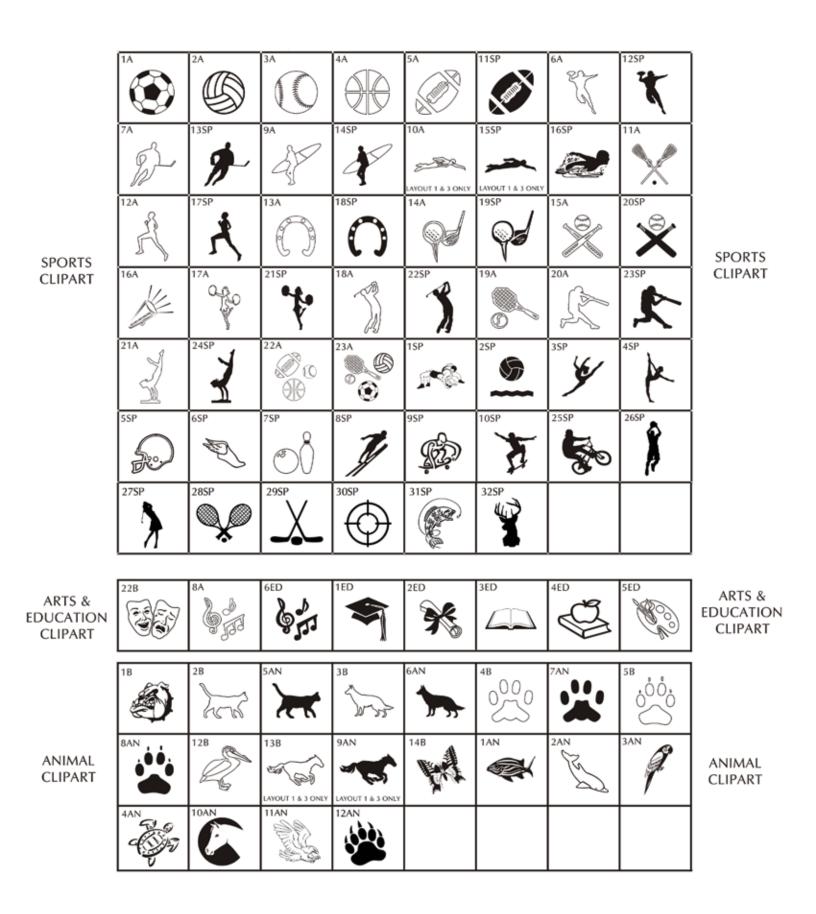

## \$1,000 - 8x8 Brick with Text and Clipart

4 lines of text, 20 characters per line (including spaces and punctuation)

| Cli | Clipart |  |  |  |  |  |  |  |  |  |  |  |  |  |  |  |
|-----|---------|--|--|--|--|--|--|--|--|--|--|--|--|--|--|--|

# \$1,200 - 8x8 Brick with Artwork and Text

2 lines of text, 20 characters per line (including spaces and punctuation)

Digital image files should be sent as ai, eps, psd, pdf, tiff or jpeg files. All images should have a minimum resolution of 300 dpi and should be provided in black and white.