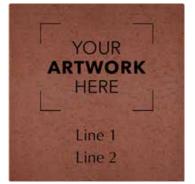

# \$1,200 - 8x8 Brick with Artwork and Text

2 lines of text, 20 characters per line (including spaces and punctuation)

Digital image files should be sent as ai, eps, psd, pdf, tiff or jpeg files. All images should have a minimum resolution of 300 dpi and should be provided in black and white.

Send images to: info@delraybeachhistory.org

| Name:    |        |        |
|----------|--------|--------|
| Address: |        |        |
| City:    |        | State: |
| Zip:     | Phone: |        |
| Email:   |        |        |