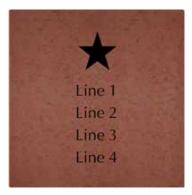

## \$1,000 - 8x8 Brick with Text and Clipart

4 lines of text, 20 characters per line (including spaces and punctuation)

| Cli | Clipart |  |  |  |  |  |  |  |  |  |  |  |  |  |  |  |
|-----|---------|--|--|--|--|--|--|--|--|--|--|--|--|--|--|--|