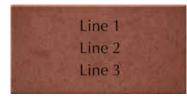

## \$110 - 4x8 Brick with Text Only

3 lines of text, 20 characters per line (including spaces and punctuation)

| [ |  |  |  |  |  |  |  |  |  |  |
|---|--|--|--|--|--|--|--|--|--|--|
| [ |  |  |  |  |  |  |  |  |  |  |
| [ |  |  |  |  |  |  |  |  |  |  |