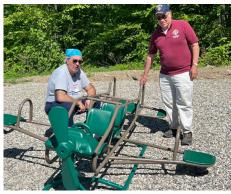

Father McGivney is being considered for sainthood and was officially declared "blessed" at his beatification Mass held on October 31, 2020. A statue of Father McGivney has been delivered to St. Matthew and will soon be dedicated and installed at the site of the playground.