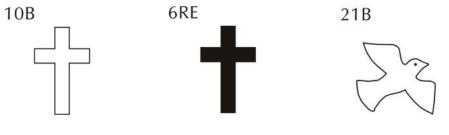

| Line 1<br>Line 2<br>Line 3 | \$150 - 4x8 Brick 3 lines of text, 20 characters per line (including spaces and punctuation)          |
|----------------------------|-------------------------------------------------------------------------------------------------------|
| Line 1 Line 2 Line 3       | \$150 - 4x8 Brick 3 lines of text, 12 characters per line (including spaces and punctuation)  Clipart |
| Line 1<br>Line 2           | \$150 - 4x8 Brick 2 lines of text, 20 characters per line (including spaces and punctuation)  Clipart |
| 10B                        | 6RE21B                                                                                                |