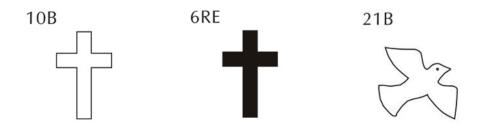

| Line 1<br>Line 2<br>Line 3 | \$150 - 4x8 Brick 3 lines of text, 20 characters per line (including spaces and punctuation)          |
|----------------------------|-------------------------------------------------------------------------------------------------------|
| Line 1 Line 2 Line 3       | \$150 - 4x8 Brick 3 lines of text, 12 characters per line (including spaces and punctuation)  Clipart |
| Line 1<br>Line 2           | \$150 - 4x8 Brick 2 lines of text, 20 characters per line (including spaces and punctuation)  Clipart |
| 10B                        | 6RE21B                                                                                                |