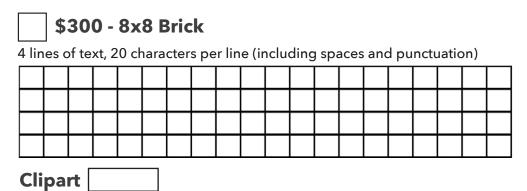

\$300 - 8x8 Brick
6 lines of text, 20 characters per line (including spaces and punctuation)
Line 2
Line 3
Line 4
Line 5
Line 6

| Name:    |        |        |
|----------|--------|--------|
| Address: |        |        |
| City:    |        | State: |
| Zip:     | Phone: |        |
| Email:   |        |        |