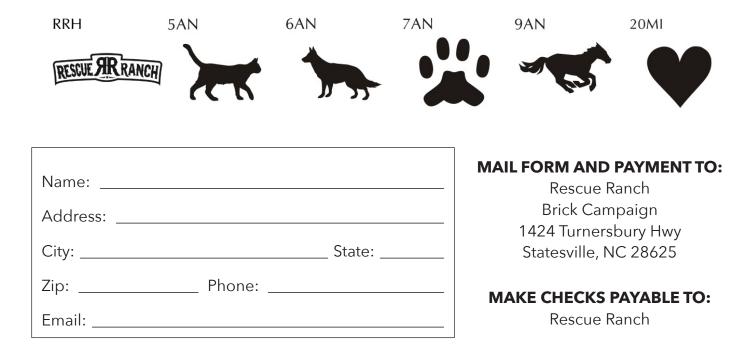

3 lines of text, 20 characters per line (including spaces and punctuation)

### \$150 - 4x8 Brick

2 lines of text, 20 characters per line (including spaces and punctuation)

| Clinart |  |  |  |  |  |  |  |  |  |  |  |  |  |  |  |  |
|---------|--|--|--|--|--|--|--|--|--|--|--|--|--|--|--|--|

## \$300 - 8x8 Brick

6 lines of text, 20 characters per line (including spaces and punctuation)

| Mr and Mrs.    |
|----------------|
| Richard Ewards |
| 2022           |

RESCUE SIR RANCH

In honor of Sam The best rescue! 2013 - 2022

## \$300 - 8x8 Brick

4 lines of text, 20 characters per line (including spaces and punctuation)

Clipart

### \$400 - 8x8 Brick with Custom Logo

Digital image files should be sent as ai, eps, psd, pdf, tiff or jpeg files. All images should have a minimum resolution of 300 dpi and should be provided in black and white.