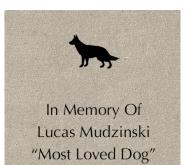

# \$150 - 4x8 Brick

\$20 - 1x3 Mini Replica Brick

IN MEMORY OF LASSIE BAHR "WORLD'S BEST DOG

| 2 lines of tex | ct, 20 characters | s per line | (including | spaces and | punctuation) |
|----------------|-------------------|------------|------------|------------|--------------|
|                |                   |            |            |            |              |