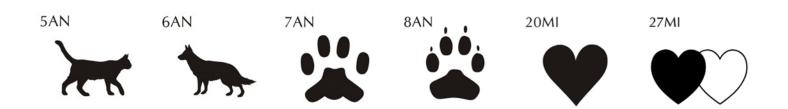

### Clipart

\*Replicas may only be ordered with purchase of full-size brick.

# \$40 - 3x3 Mini Replica Brick

4 lines of text, 20 characters per line (including spaces and punctuation)

|     |    |      |  |  | • |  |  |  | • |  |  |
|-----|----|------|--|--|---|--|--|--|---|--|--|
|     |    |      |  |  |   |  |  |  |   |  |  |
|     |    |      |  |  |   |  |  |  |   |  |  |
|     |    |      |  |  |   |  |  |  |   |  |  |
|     |    |      |  |  |   |  |  |  |   |  |  |
| Cli | na | rt [ |  |  |   |  |  |  |   |  |  |