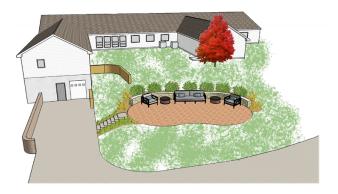

The 40th Anniversary Memorial Patio at Centre County PAWS overlooks Happy Valley and provides stunning sunset views. It is a perfect location to memorialize a special pet or person. Your purchase of an engraved brick not only raises funds for animals in need, but also creates a beautiful and lasting tribute.