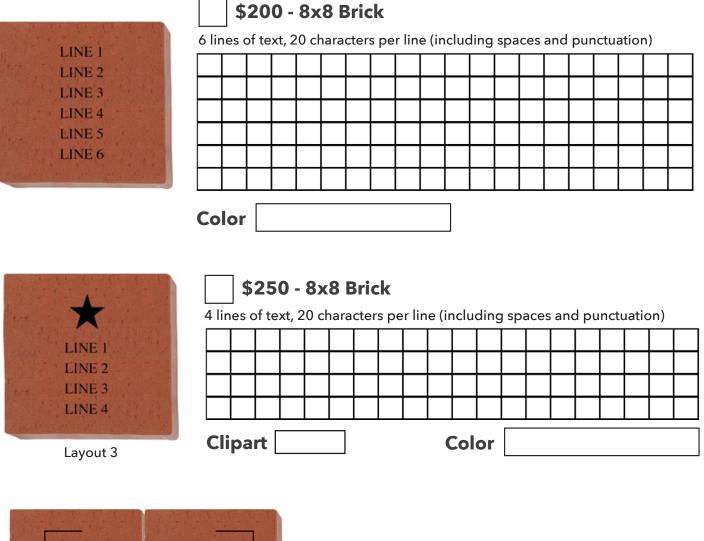

To place your order on-line please visit: donate.brickmarkers.com/aml

| LINE 1<br>LINE 2     | \$65 - 4x8 Brick 3 lines of text, 20 characters per line (including spaces and punctuation)                   |  |  |  |
|----------------------|---------------------------------------------------------------------------------------------------------------|--|--|--|
| LINE 3               |                                                                                                               |  |  |  |
|                      |                                                                                                               |  |  |  |
| LINE 1<br>LINE 2     | \$75 - 4x8 Brick 2 lines of text, 20 characters per line (including spaces and punctuation)                   |  |  |  |
| LINE 1 LINE 2 LINE 3 | \$75 - 4x8 Brick 3 lines of text, 12 characters per line (including spaces and punctuation)  Clipart  Clipart |  |  |  |