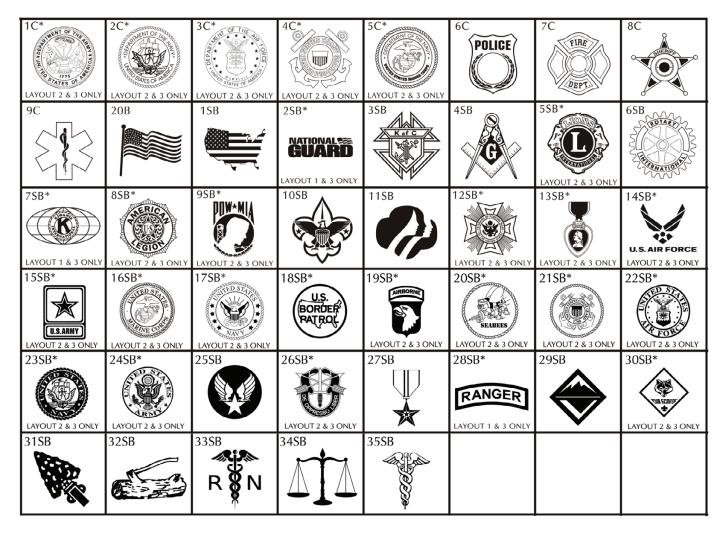

\$600 - 16x16 Array

Color

**Send images to:** <u>MilburnKen220@gmail.com</u>

Regimental Red

Landmark Gray

23MI