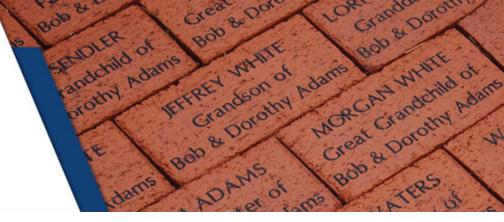

Bricks will be used to construct a memorial Flag Garden standing/ Sitting area around and walkway to the flags in front of the American Legion Post 231. This will be an opportunity to honor yourself, veteran heroes as well as other American Patriots.