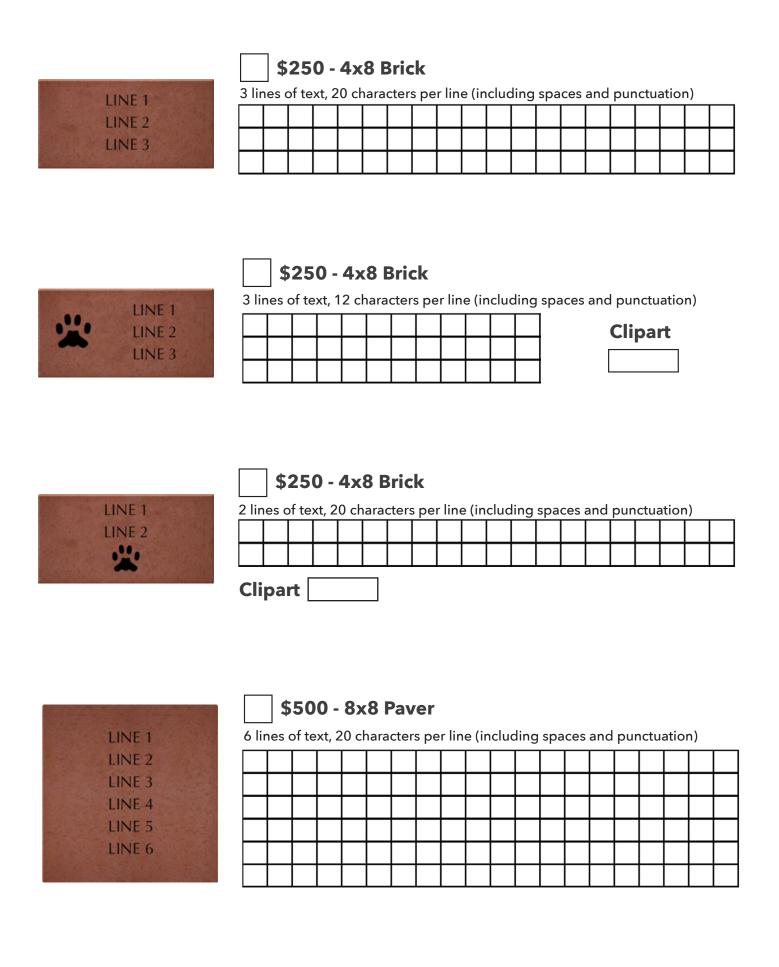

Bricks and pavers will be engraved with state-of-the-art technology, guaranteed to last a lifetime. Your choice of artwork can be added to bricks memorializing a person or beloved pet. Bricks are 4 in. x 8 in. and cost \$250. Pavers are 8 in x 8 in. for \$500.

Both can be purchased for the purpose of:

- Remembering a beloved pet
- Honoring or memorializing a loved one
- Recognizing a special staff member or volunteer
- Your personal legacy

Funds raised through the Memorial Pathway will be used to further the BENCHS mission of finding loving forever homes for homeless cats and dogs, using spay/ neuter programs to reduce the number of unwanted pets, and reuniting lost/found animals with their owners.

| *      |  |
|--------|--|
| LINE 1 |  |
| LINE 2 |  |
| LINE 3 |  |
| LINE 4 |  |

|  | \$500 | - | 8x8 | <b>Paver</b> |
|--|-------|---|-----|--------------|
|--|-------|---|-----|--------------|

4 lines of text, 20 characters per line (including spaces and punctuation)