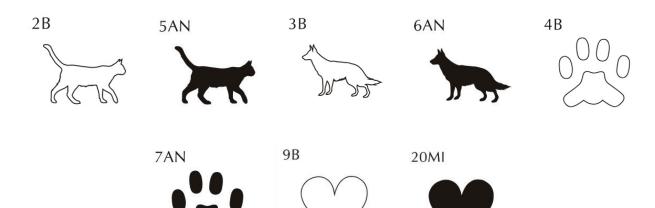

Bricks and pavers will be engraved with state-of-the-art technology, guaranteed to last a lifetime. Your choice of artwork can be added to bricks memorializing a person or beloved pet. Bricks are 4 in. x 8 in. and cost \$250. Pavers are 8 in x 8 in. for \$500.

Clipart

| Name:    |        |        |
|----------|--------|--------|
| Address: |        |        |
| City:    |        | State: |
| Zip:     | Phone: |        |
| Email:   |        |        |